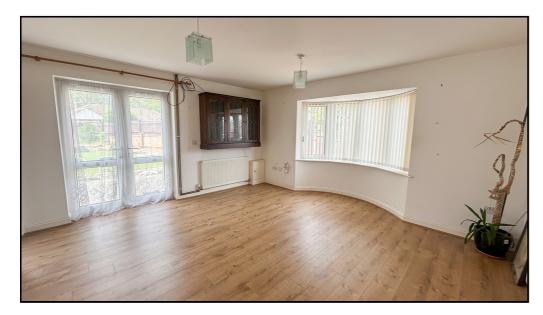

#### Living Room:

A bright and spacious dual aspect room with bay window to front and French doors onto the garden. Laminate flooring. Radiator. Two light fittings. Opening to kitchen.