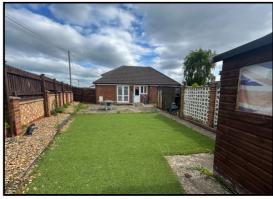

#### Garden and Parking:

Currently a low maintenance garden with artificial lawn, gravelled areas and patio. The garden faces South/West and has the benefit of not being overlooked. Two storage sheds to remain. Gate leads to driveway. To the front of the property is a block paved driveway for off road parking. The current fence can easily be removed and curb has already been dropped.