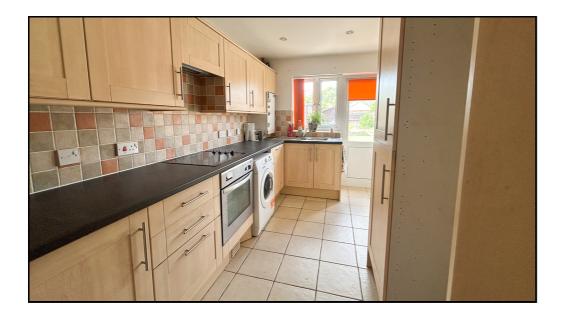

# Kitchen:

A range of wood effect wall and base units and complimenting laminate worksurfaces. Electric oven and hob, under counter space for washing machine and dishwasher (included). Space for fridge/freezer. Stainless steel sink and drainer. Wall mounted gas combi-boiler installed in 2004 and serviced annually by British Gas. Half wall tiling and tiled flooring. Door to hallway, opening to living room and partially glazed door to garden.