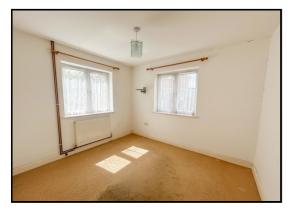

### **Bedroom One:**

A double bedroom located to the rear of the property. Double glazed window to rear aspect. Radiator. Carpet flooring. Fitted shelving.

#### Bedroom Two:

A double bedroom located to the rear of the property. Double glazed window to rear and side aspect. Radiator. Carpet flooring.