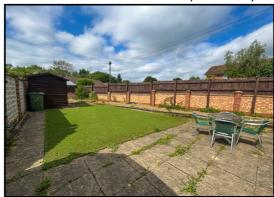

#### Garden and Parking:

Currently a low maintenance garden with artificial lawn, gravelled areas and patio. The garden faces South/West and has the benefit of not being overlooked. Two storage sheds to remain. Gate leads to driveway. To the front of the property is a block paved driveway for off road parking. The current fence can easily be removed and curb has already been dropped.