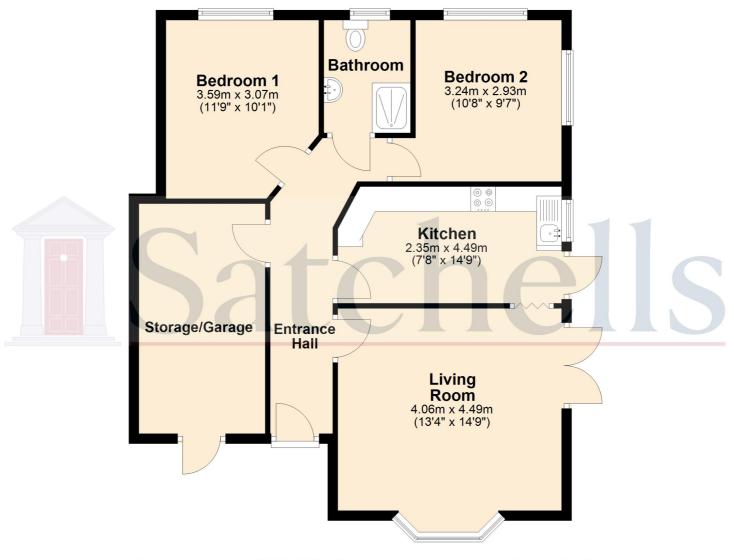

# **Ground Floor**

Hallway:

Entry via UPVC front door. Laminate flooring. Doors to all rooms.

#### Living Room:

A bright and spacious dual aspect room with bay window to front and French doors onto the garden. Laminate flooring. Radiator. Two light fittings. Opening to kitchen.

# Kitchen:

A range of wood effect wall and base units and complimenting laminate worksurfaces. Electric oven and hob, under counter space for washing machine and dishwasher (included). Space for fridge/freezer. Stainless steel sink and drainer. Wall mounted gas combi-boiler installed in 2004 and serviced annually by British Gas. Half wall tiling and tiled flooring. Door to hallway, opening to living room and partially glazed door to garden.

### **Bedroom One:**

A double bedroom located to the rear of the property. Double glazed window to rear aspect. Radiator. Carpet flooring. Fitted shelving.

#### Bedroom Two:

A double bedroom located to the rear of the property. Double glazed window to rear and side aspect. Radiator. Carpet flooring.

#### Shower Room:

Fully tiled suite comprising of a low level WC, wash hand basin with mixer tap and walk in shower facility with assistance rail.

# **Satchells**

**Ground Floor** 

For ullustration purposes only - NOT TO SCALE - Measurements shown are approximate. The size and position of doors,windows,appliances and other feautres are approximate. Plan produced using PlanUp.