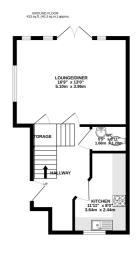

#### Kitchen

 $II'II'' \times 8'0'' (3.63m \times 2.44m)$ 

#### WC

 $5' 5" \times 3' 11" (1.65m \times 1.19m)$ 

### Lounge/Diner

 $16' 9" \times 13' 0" (5.11m \times 3.96m)$ 