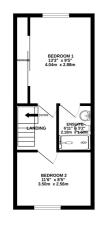

#### Bedroom I

13'  $3'' \times 9' 5'' (4.04m \times 2.87m)$ 

#### Bedroom 2

 $11'6" \times 8'5" (3.51m \times 2.57m)$ 

#### **Ensuite**

6' II"  $\times$  5' 2" (2.IIm  $\times$  1.57m)

PRESTIGE HOMES
NEW HOMES
OVERSEAS
SALES
MORTGAGES
CONVEYANCING

THE LAKES, LARKFIELD, AYLESFORD, KENT, ME20 6GS