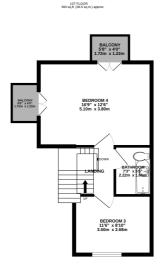

#### **Bedroom 4**

 $16' 9" \times 12' 6" (5.11m \times 3.81m)$ 

## **Bathroom**

 $7' \ 3'' \times 5' \ 5'' \ (2.2 \ Im \times 1.65 \ m)$ 

## Balcony I

 $5' 8" \times 4' 0" (1.73m \times 1.22m)$ 

#### Balcony 2

 $5' 8" \times 4' 0" (1.73m \times 1.22m)$ 

### **Bedroom 3**

 $11'6" \times 8' 10" (3.51m \times 2.69m)$ 