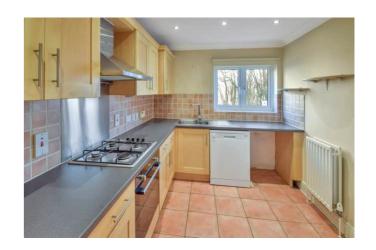

The location has excellent access to the M20/ A228 road links, supermarket, train station and other leisure facilities.

To the ground floor is a downstairs cloakroom and a kitchen with integral oven. The lounge/ dining room overlooks the water and communal gardens.

#### Kitchen

 $II'II'' \times 8'0'' (3.63m \times 2.44m)$ 