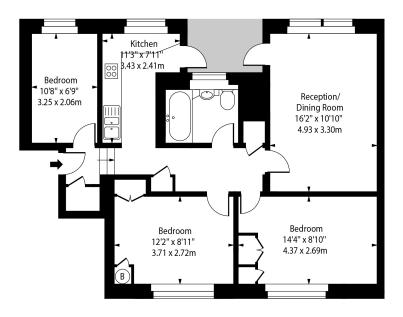

#### Blomfield Villas, W2

Lower Ground Floor

### Approx Gross Internal Area 762 Sq Ft - 70.79 Sq M

For Illustration Purposes Only - Not To Scale Floor Plan by www.nogaphotostudio.com Ref: No.43901

This floor plan should be used as a general outline for guidance only. Any intending purchaser or lessee should satisfy themselves by inspection, searches, enquiries and full survey as to the correctness of each statement. Any areas, measurements or distances quoted are approximate and should not be used to value a property or be the basis of any sale or let.