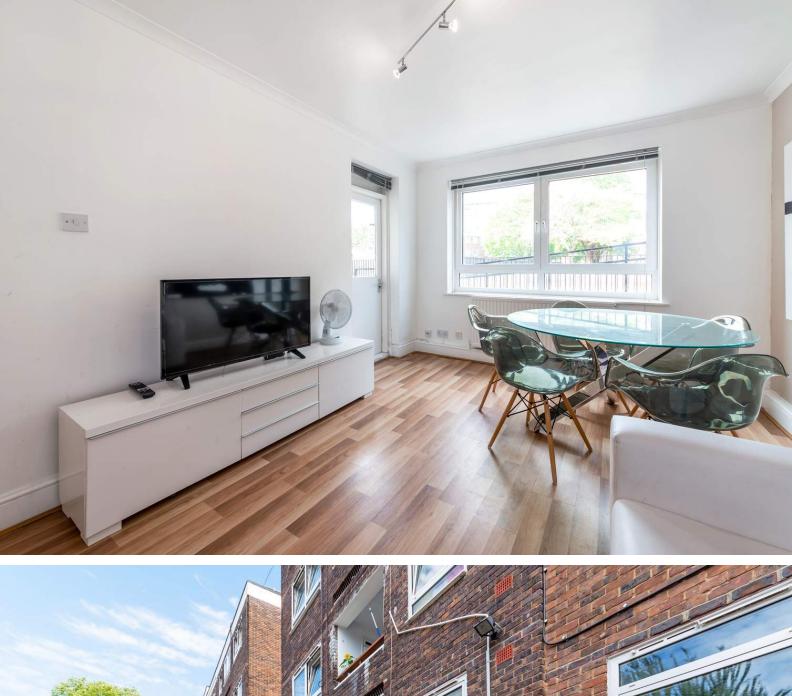

## Blomfield Villas, Little Venice, W2

Offered in excellent condition is this well proportioned 3 double bedroom apartment situated within this secure purpose built building. Benefits include a large reception room with ample dining space, separate kitchen and direct outside space. \*Offered Furnished \*Available From 3rd August 2023

Blomfield Villas is perfectly located just 0.3 miles from Royal Oak underground station (Circle & Hammersmith & City lines) and equal distance to Warwick Avenue underground station (Bakerloo line). Paddington station is also 0.7 miles from the flat.

#### **Features**

- Excellent Condition
- 3 Double Bedrooms
- 1 Bathroom
- Perfectly Located
- Direct Access To Outside Space
- Well Proportioned Throughout
- Ideal For Sharers
- Offered Furnished
- Available from 3rd August 2023