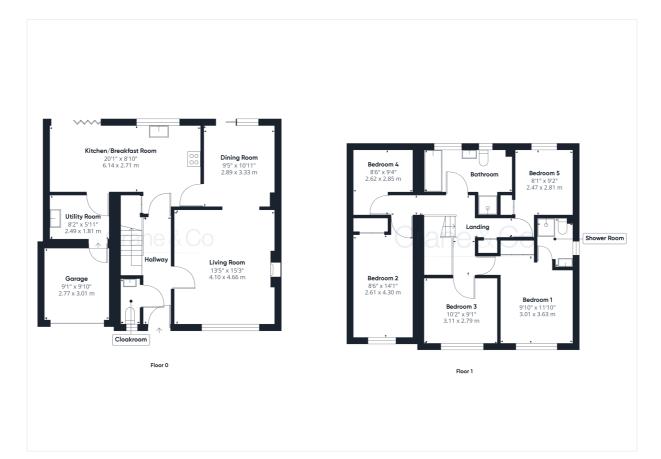

### Room Sizes

Entrance Hall Cloakroom Living Room - 15' 3" x 13' 5" Dining Room - 10' 11" x 9' 5" Kitchen/Breakfast Room - 20' 1" x 8' 10" Utility Room - 8' 2" x 5' 11" Landing Bedroom 1 - 11' 10" x 9' 10" En-Suite Shower Room Bedroom 2 - 14' 1" x 8' 6" Bedroom 3 - 10' 2" x 9' 1" Bedroom 4 - 9' 4" x 8' 6" Bedroom 5 - 9' 5" x 8' 1" Family Bathroom Outside Front Garden Driveway Garage Area - 9' 10" x 9' 1" Rear Garden