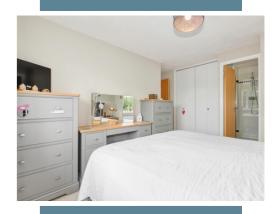

#### Main Features

- Detached Home
- 5 Bedrooms
- En-suite Shower Room
- Utility Room
- Immaculate & Modern Throughout
- Family Location
- Spacious & Bright Accommodation
- Corner Plot Position
- Close To Town Centre & Local Schools
- Close To Recreation Ground
- Garage & Driveway

### Room Sizes

Entrance Hall Cloakroom Living Room - 15' 3" x 13' 5" Dining Room - 10' 11" x 9' 5" Kitchen/Breakfast Room - 20' 1" x 8' 10" Utility Room - 8' 2" x 5' 11" Landing Bedroom 1 - 11' 10" x 9' 10" En-Suite Shower Room Bedroom 2 - 14' 1" x 8' 6" Bedroom 3 - 10' 2" x 9' 1" Bedroom 4 - 9' 4" x 8' 6" Bedroom 5 - 9' 5" x 8' 1" Family Bathroom Outside Front Garden Driveway Garage Area - 9' 10" x 9' 1" Rear Garden