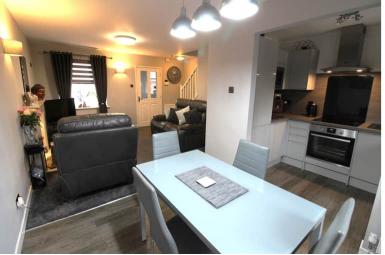

## **FULL DESCRIPTION**

Of interest to a variety of buyers is this immaculately presented two bedroom semi-detached property situated in the popular village of Silsden with excellent access to village amenities. The property has been fully refurbished and the accommodation comprises of an entrance porch leading into the spacious through lounge/diner having a living flame gas coal effect fire, radiator, double glazed window to the front and double glazed patio doors leading to the rear garden. The kitchen has an attractive range of modern base and wall mounted units, integrated appliances to include oven, hob, extractor fan, dishwasher, washer dryer, fridge and freezer. To the first floor there are two bedrooms, and the bathroom which has a three piece modern suite in white comprising of a 'P' bath with shower over, WC, wash hand basin. Externally the property offers ample parking with a block paved drive for four vehicles, there is a well maintained rear patio with spacious outbuilding. Viewing essential to fully appreciate, EPC rating is C.