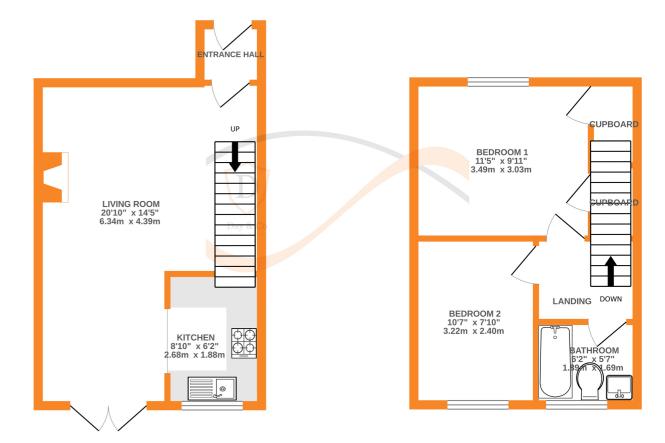

## **FULL DESCRIPTION**

Of interest to a variety of buyers is this immaculately presented two bedroom semi-detached property situated in the popular village of Silsden with excellent access to village amenities. The property has been fully refurbished and the accommodation comprises of an entrance porch leading into the spacious through lounge/diner having a living flame gas coal effect fire, radiator, double glazed window to the front and double glazed patio doors leading to the rear garden. The kitchen has an attractive range of modern base and wall mounted units, integrated appliances to include oven, hob, extractor fan, dishwasher, washer dryer, fridge and freezer. To the first floor there are two bedrooms, and the bathroom which has a three piece modern suite in white comprising of a 'P' bath with shower over, WC, wash hand basin. Externally the property offers ample parking with a block paved drive for four vehicles, there is a well maintained rear patio with spacious outbuilding. Viewing essential to fully appreciate, EPC rating is C.

GROUND FLOOR 1ST FLOOR

Whilst every attempt has been made to ensure the accuracy of the floorplan contained here, measurement of doors, windows, rooms and any other items are approximate and no responsibility is taken for any error omission or mis-statement. This plan is for illustrative purposes only and should be used as such by any prospective purchaser. This plan is for illustrative purposes only and should be used as such by any prospective purchaser. The services, systems and appliances shown have not been tested and no guarante as to their operability or efficiency can be given.