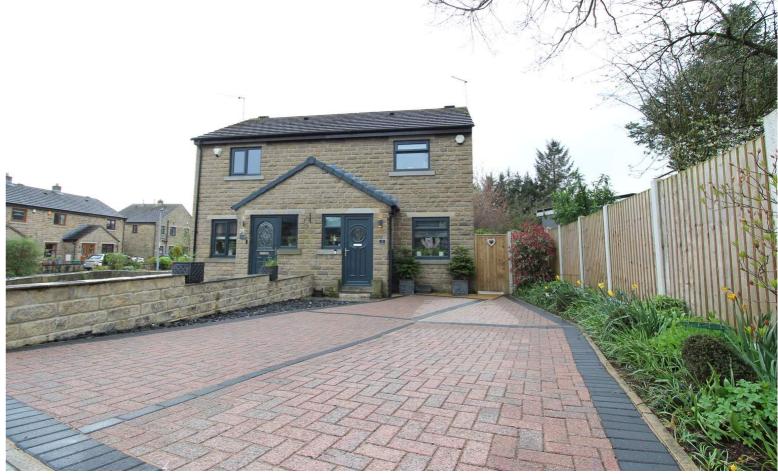

## **FULL DESCRIPTION**

Of interest to a variety of buyers is this immaculately presented two bedroom semi-detached property situated in the popular village of Silsden with excellent access to village amenities. The property has been fully refurbished and the accommodation comprises of an entrance porch leading into the spacious through lounge/diner having a living flame gas coal effect fire, radiator, double glazed window to the front and double glazed patio doors leading to the rear garden. The kitchen has an attractive range of modern base and wall mounted units, integrated appliances to include oven, hob, extractor fan, dishwasher, washer dryer, fridge and freezer. To the first floor there are two bedrooms, and the bathroom which has a three piece modern suite in white comprising of a 'P' bath with shower over, WC, wash hand basin. Externally the property offers ample parking with a block paved drive for four vehicles, there is a well maintained rear patio with spacious outbuilding. Viewing essential to fully appreciate, EPC rating is C.