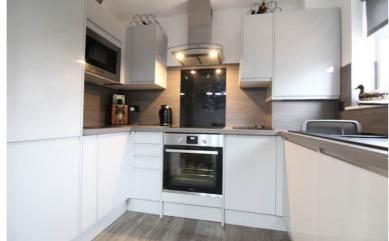

## **FULL DESCRIPTION**

Of interest to a variety of buyers is this immaculately presented two bedroom semi-detached property situated in the popular village of Silsden with excellent access to village amenities. The property has been fully refurbished and the accommodation comprises of an entrance porch leading into the spacious through lounge/diner having a living flame gas coal effect fire, radiator, double glazed window to the front and double glazed patio doors leading to the rear garden. The kitchen has an attractive range of modern base and wall mounted units, integrated appliances to include oven, hob, extractor fan, dishwasher, washer dryer, fridge and freezer. To the first floor there are two bedrooms, and the bathroom which has a three piece modern suite in white comprising of a 'P' bath with shower over, WC, wash hand basin. Externally the property offers ample parking with a block paved drive for four vehicles, there is a well maintained rear patio with spacious outbuilding. Viewing essential to fully appreciate, EPC rating is C.