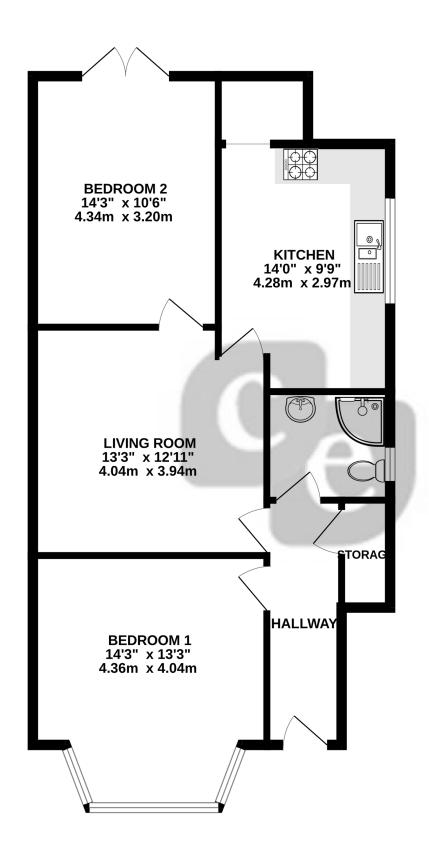

# **Ground Floor**

# Hallway

# Living Room

13' 3" x 12' 11" (4.04m x 3.94m)

#### Kitchen

12' 3" x 9' 9" (3.73m x 2.97m)

#### Bedroom One

14' 4" x 12' 2" (4.37m x 3.71m)

# **Bedroom Two**

14' 3" x 9' 11" (4.34m x 3.02m)

# **Shower Room**

6' 2" x 6' 2" (1.88m x 1.88m)

Whilst every attempt has been made to ensure the accuracy of the floorplan contained here, measurements of doors, windows, rooms and any other items are approximate and no responsibility is taken for any error, omission or mis-statement. This plan is for illustrative purposes only and should be used as such by any prospective purchaser. The services, systems and appliances shown have not been tested and no guarantee as to their operability or efficiency can be given.

Made with Metropix ©2024