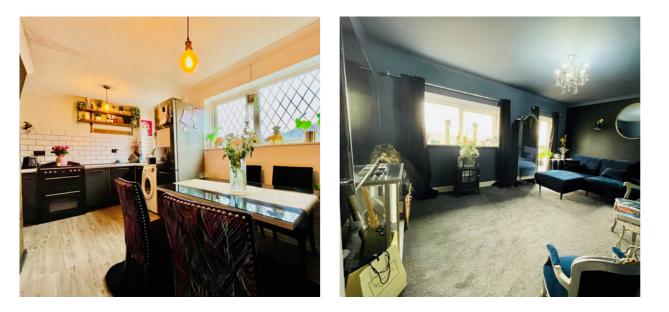

## **Ground Floor**

**Entrance Porch** 

Entrance Hall

Cloakroom

**Bedroom Four / Study** 17' 9" x 12' 11" (5.41m x 3.94m)

**First Floor** 

**First Floor Landing** 

**Kitchen Diner** 17' 9" x 14' (5.41m x 4.27m)

**Lounge** 17' 9" x 13' 2" (5.41m x 4.01m)

Second Floor

Second Floor Landing

Bedroom One 13' 5" x 9' 6" (4.09m x 2.90m) **Bedroom Two** 13' 4" x 7' 8" (4.06m x 2.34m)

Bedroom Three 9' 8" x 8' 6" (2.95m x 2.59m)