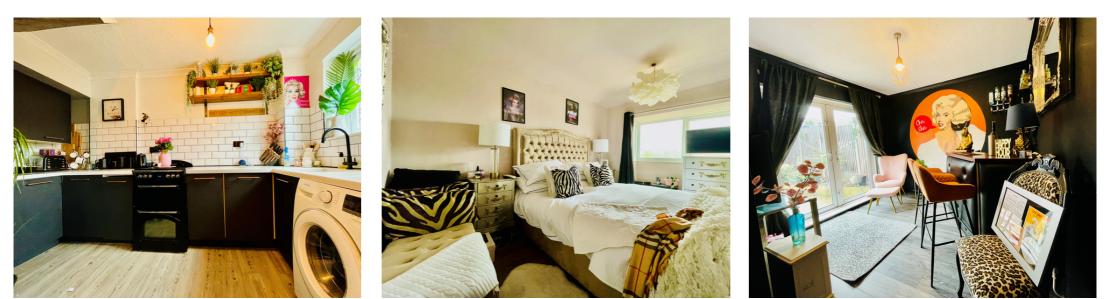

## **Ground Floor**

**Entrance Porch** 

Entrance Hall

Cloakroom

**Bedroom Four / Study** 17' 9" x 12' 11" (5.41m x 3.94m)

**First Floor** 

**First Floor Landing** 

**Kitchen Diner** 17' 9" x 14' (5.41m x 4.27m)

**Lounge** 17' 9" x 13' 2" (5.41m x 4.01m)

Second Floor

Second Floor Landing

Bedroom One 13' 5" x 9' 6" (4.09m x 2.90m) **Bedroom Two** 13' 4" x 7' 8" (4.06m x 2.34m)

Bedroom Three 9' 8" x 8' 6" (2.95m x 2.59m)