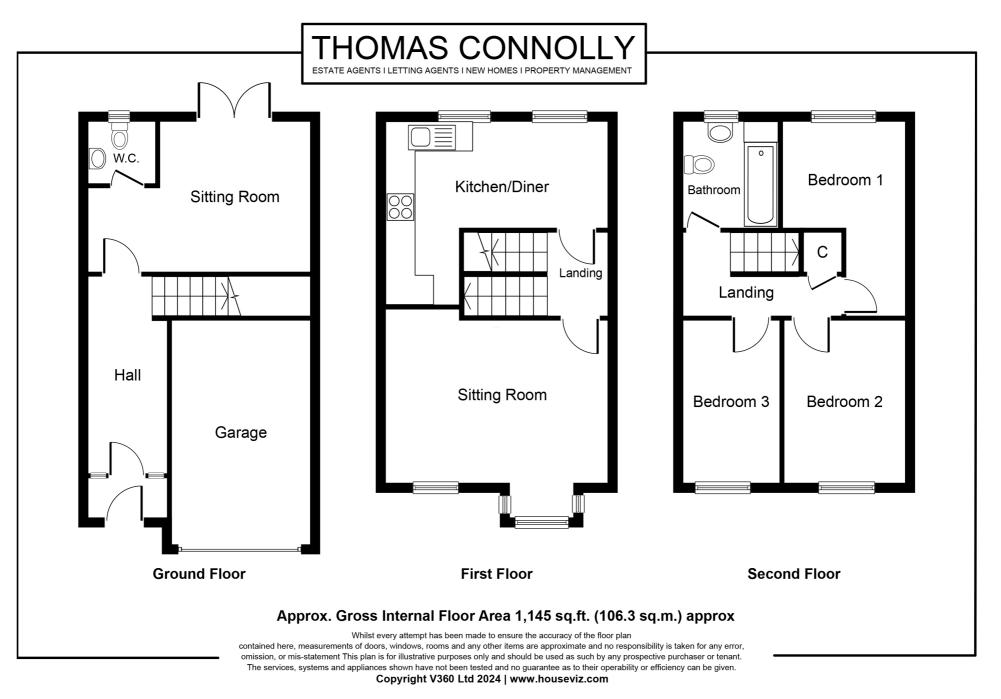

Accommodation briefly comprises; entrance hall, cloakroom, Study / bedroom four, First floor accommodation offers kitchen diner and sitting room, Second floor offers three bedrooms and a bathroom. Outside there is an enclosed garden to the rear featuring a patio. To the front there is a driveway providing off road parking for one / two vehicles leading to a single garage. The property further benefits from double glazing, gas to radiator heating.

## **Ground Floor**

**Entrance Porch** 

Entrance Hall

Cloakroom

**Bedroom Four / Study** 17' 9" x 12' 11" (5.41m x 3.94m)

**First Floor** 

**First Floor Landing** 

**Kitchen Diner** 17' 9" x 14' (5.41m x 4.27m)

**Lounge** 17' 9" x 13' 2" (5.41m x 4.01m)

Second Floor

Second Floor Landing

Bedroom One 13' 5" x 9' 6" (4.09m x 2.90m) **Bedroom Two** 13' 4" x 7' 8" (4.06m x 2.34m)

Bedroom Three 9' 8" x 8' 6" (2.95m x 2.59m)

Bathroom

Outside

Front Garden

**Rear Garden** 

Garage