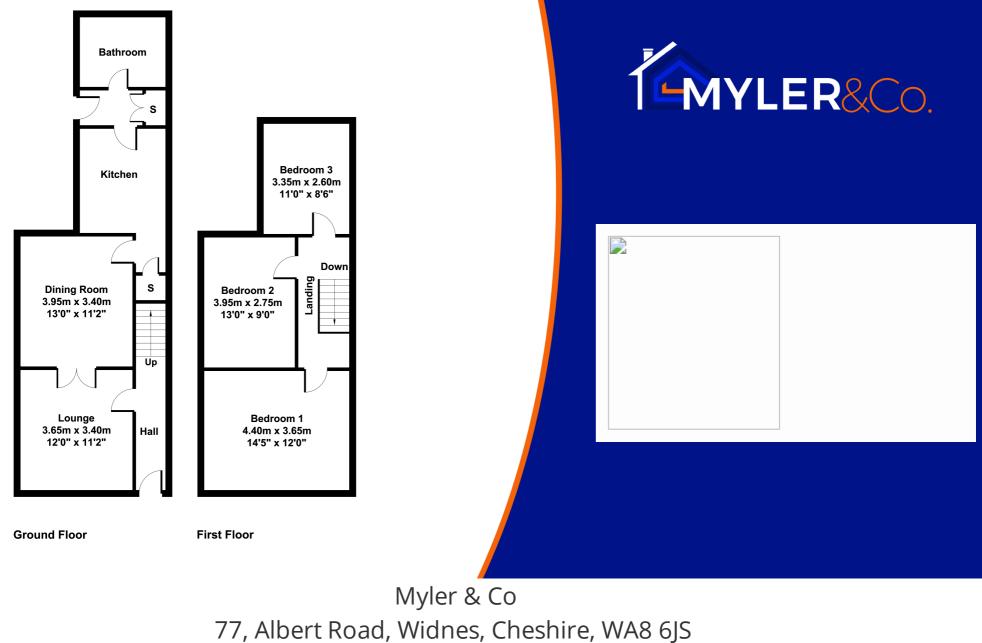

## Ground Floor

## First Floor

#### Stairs & Landing

Carpet to floor, ceiling light, radiator, doors to three bedrooms.

## Bedroom One

#### 4.41m x 3.64m (14' 6" x 11' 11")

Carpet to floor, ceiling light, radiator, UPVC double glazed window.

## Bedroom Two

3.87m x 2.76m (12' 8" x 9' 1") Carpet to floor, ceiling light, radiator, UPVC double glazed window.

## Bedroom Three

3.32m x 2.61m (10' 11" x 8' 7") Carpet to floor, ceiling light, radiator, UPVC double glazed window.

0151 424 5100 info@mylerestates.com