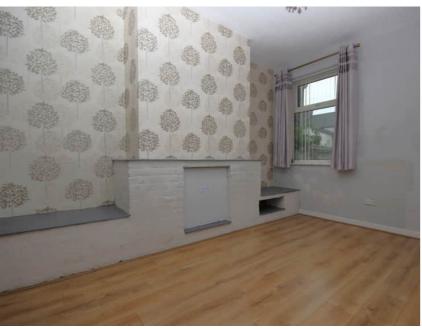

## Dining Room

#### 3.93m x 3.41m (12' 11" x 11' 2")

Laminate to floor, ceiling light, radiator, UPVC double glazed window, door to kitchen.