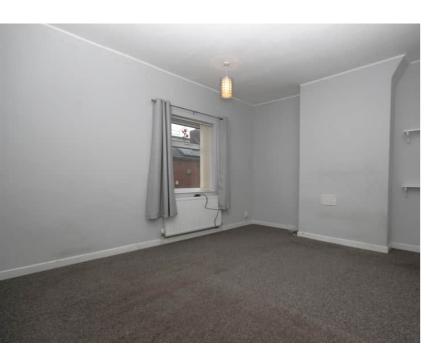

#### Lounge

#### 3.65m x 3.35m (12' 0" x 11' 0")

Laminate to floor, ceiling light, radiator, UPVC double glazed window, pebble effect electric fire, double doors leading to dining room.