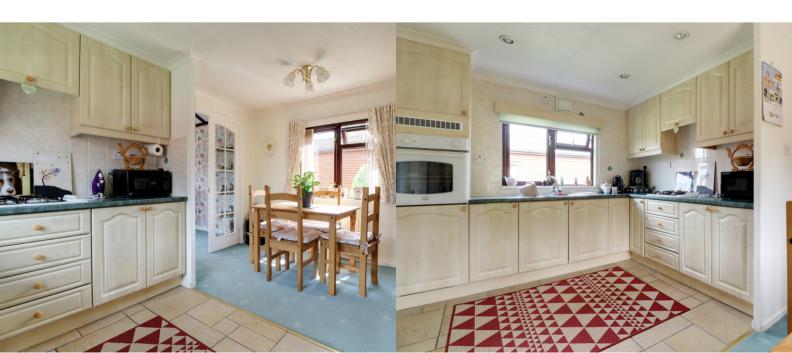

## PROPERTY DESCRIPTION

A beautifully presented detached park home situated within this highly desirable and secure site that provides the over 50's an excellent standard of living. The immaculate accommodation comprises, side entrance hallway with a number of useful store cupboards, open plan dining kitchen with 'french' doors to a pleasant front lounge, 2 generous bedrooms both with fitted wardrobes and a shower room. Adjoining the home is a garden store and utility room. Benefitting from a front driveway with gardens found to the side being principally lawned with shrub boards and a flagged patio area. Finished with full uPvc double glazing and a modern gas fired central heating system (LPG). Situated within this executive site known as 'The Elms' covering an area of over 65 acres in the historic village of Torksey boasting 10 acres of protected parkland, complete with three lakes, woodland walkways, caravan storage facilities and private canal moorings. The award-winning retirement park has 339 luxury retirement homes which are available to live in all year round. Viewing comes with the agents highest of recommendations. View via our Gainsborough office. 01427 339200