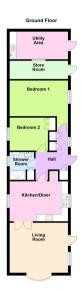

## 16 Willow Lane, Torksey, Lincoln. LN1 2PP

- A STUNNING DETACHED PARK HOME
- FRONT DRIVEWAY & SIDE GARDENS
- PLEASANT FRONT LIVING ROOM
- OPEN PLAN DINING KITCHEN
- 2 BEDROOMS

- FULLY TILED SHOWER ROOM
- USEFUL ADJOINING GARDEN STORE & UTILITY ROOM
- EXECUTIVE OVER 50's SITE
- VIEWING COMES HIGHLY RECOMMENDED

## PROPERTY DESCRIPTION

A beautifully presented detached park home situated within this highly desirable and secure site that provides the over 50's an excellent standard of living. The immaculate accommodation comprises, side entrance hallway with a number of useful store cupboards, open plan dining kitchen with 'french' doors to a pleasant front lounge, 2 generous bedrooms both with fitted wardrobes and a shower room. Adjoining the home is a garden store and utility room. Benefitting from a front driveway with gardens found to the side being principally lawned with shrub boards and a flagged patio area. Finished with full uPvc double glazing and a modern gas fired central heating system (LPG). Situated within this executive site known as 'The Elms' covering an area of over 65 acres in the historic village of Torksey boasting 10 acres of protected parkland, complete with three lakes, woodland walkways, caravan storage facilities and private canal moorings. The award-winning retirement park has 339 luxury retirement homes which are available to live in all year round. Viewing comes with the agents highest of recommendations. View via our Gainsborough office. 01427 339200

## **FLOORPLAN**