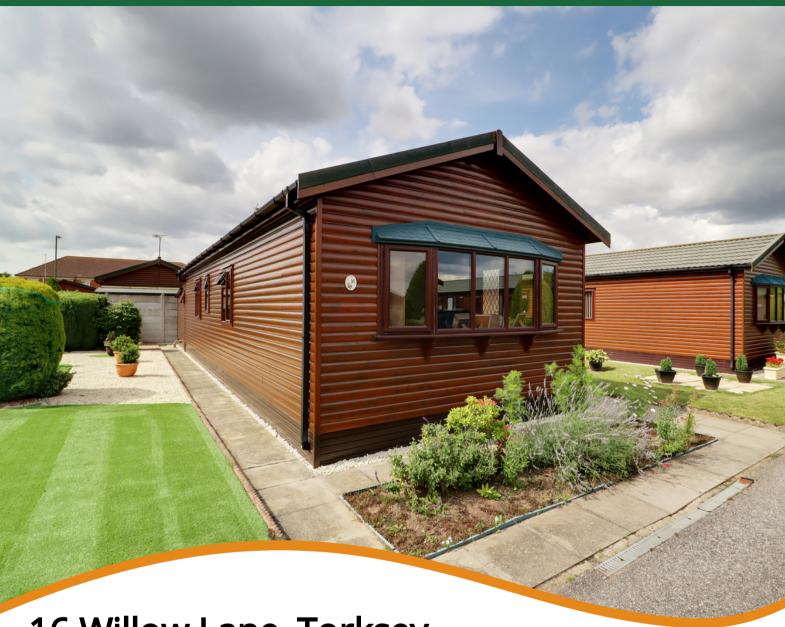

## 16 Willow Lane, Torksey, Lincoln. LN1 2PP

- A STUNNING DETACHED PARK HOME
- FRONT DRIVEWAY & SIDE GARDENS
- PLEASANT FRONT LIVING ROOM
- OPEN PLAN DINING KITCHEN
- 2 BEDROOMS

- FULLY TILED SHOWER ROOM
- USEFUL ADJOINING GARDEN STORE & UTILITY ROOM
- EXECUTIVE OVER 50's SITE
- VIEWING COMES HIGHLY RECOMMENDED

## PROPERTY DESCRIPTION

A beautifully presented detached park home situated within this highly desirable and secure site that provides the over 50's an excellent standard of living. The immaculate accommodation comprises, side entrance hallway with a number of useful store cupboards, open plan dining kitchen with 'french' doors to a pleasant front lounge, 2 generous bedrooms both with fitted wardrobes and a shower room. Adjoining the home is a garden store and utility room. Benefitting from a front driveway with gardens found to the side being principally lawned with shrub boards and a flagged patio area. Finished with full uPvc double glazing and a modern gas fired central heating system (LPG). Situated within this executive site known as 'The Elms' covering an area of over 65 acres in the historic village of Torksey boasting 10 acres of protected parkland, complete with three lakes, woodland walkways, caravan storage facilities and private canal moorings. The award-winning retirement park has 339 luxury retirement homes which are available to live in all year round. Viewing comes with the agents highest of recommendations. View via our Gainsborough office. 01427 339200