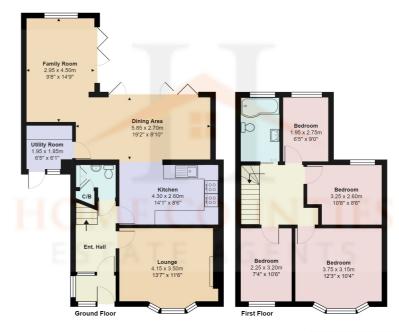

#### Tempest Avenue, Hertfordshire EN6

Total Area: 119.4 m² ... 1285 ft²

All measurements are approximate and for display purposes only

IMPORTANT: we would like to inform prospective purchasers that these sales particulars have been prepared as a general guide only. A detailed survey has not been carried out, nor the services, appliances and fittings tested. Room sizes should not be relied upon for furnishing purposes and are approximate. If floor plans are included, they are for guidance only and may not be to scale. If there are any important matters likely to affect you decision to but, please conact us before viwing the property.