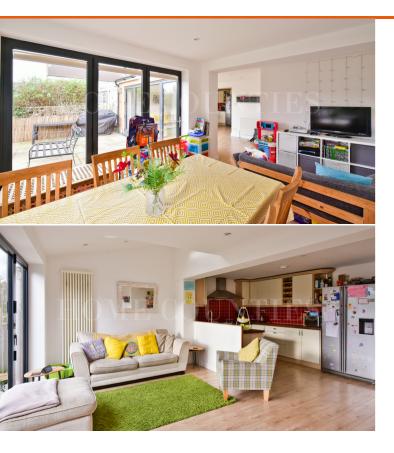

#### Accomodation

This stunning Four bedroom semi detached family home benefitting from a ground and first floor extension that awards the home with a stunning L-shape rear extension with bi-folding doors, large open plan kitchen lounge dining area, separate living area and four bedrooms, a family bathroom, downstairs WC and utility room.