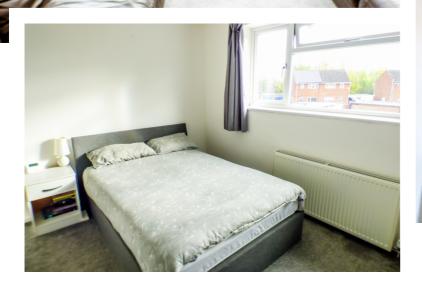

On the first floor, the landing area leads to the bedrooms and bathroom. The main bedroom is a good double bedroom with a UPVC window to the rear elevation. The second bedroom is to the front of the property with UPVC window to the front elevation.