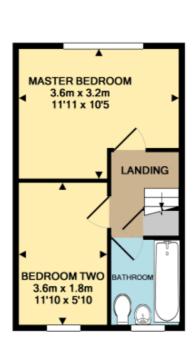

On the first floor, the landing area leads to the bedrooms and bathroom. The main bedroom is a good double bedroom with a UPVC window to the rear elevation. The second bedroom is to the front of the property with UPVC window to the front elevation.

Bathroom is fitted with a 3 piece white suite with wash hand basin with vanity cupboard under, low level wc, bath with shower attachment. UPVC obscure double glazed window to the front elevation.

On the outside the rear garden is laid to lawn with gated rear access and enclosed by wooden fencing.

The front garden is open planned.

1ST FLOOR

GROUND FLOOR

Whilst every attempt has been made to ensure the accuracy of the floorplan contained here, measurements of windows, doors, rooms and any other items are approximate and no responsibility is taken for any error, omis-statement. This plan is for illustrative purposes only and should be used as such by any prospective purchaser. The senices, systems and appliances shown have not been tested and no guarantee as to their operability or efficiency can be given.