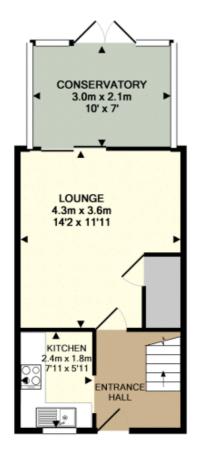

## Popular location close to all amenities and schooling

The lounge is spacious for a family and well decorated and has the benefit of a conservatory added on for extra living accommodation. The conservatory is UPVC double glazed with doors leading to the rear garden.

Bathroom is fitted with a 3 piece white suite with wash hand basin with vanity cupboard under, low level wc, bath with shower attachment. UPVC obscure double glazed window to the front elevation.

On the outside the rear garden is laid to lawn with gated rear access and enclosed by wooden fencing.

The front garden is open planned.

1ST FLOOR

GROUND FLOOR

Whilst every attempt has been made to ensure the accuracy of the floorplan contained here, measurements of windows, doors, rooms and any other items are approximate and no responsibility is taken for any error, omis-statement. This plan is for illustrative purposes only and should be used as such by any prospective purchaser. The senices, systems and appliances shown have not been tested and no guarantee as to their operability or efficiency can be given.