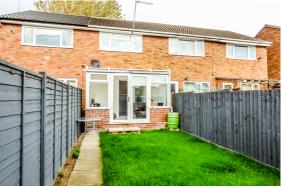

Bathroom is fitted with a 3 piece white suite with wash hand basin with vanity cupboard under, low level wc, bath with shower attachment. UPVC obscure double glazed window to the front elevation.

On the outside the rear garden is laid to lawn with gated rear access and enclosed by wooden fencing.

The front garden is open planned.

1ST FLOOR

GROUND FLOOR

Whilst every attempt has been made to ensure the accuracy of the floorplan contained here, measurements of windows, doors, rooms and any other items are approximate and no responsibility is taken for any error, omis-statement. This plan is for illustrative purposes only and should be used as such by any prospective purchaser. The senices, systems and appliances shown have not been tested and no guarantee as to their operability or efficiency can be given.