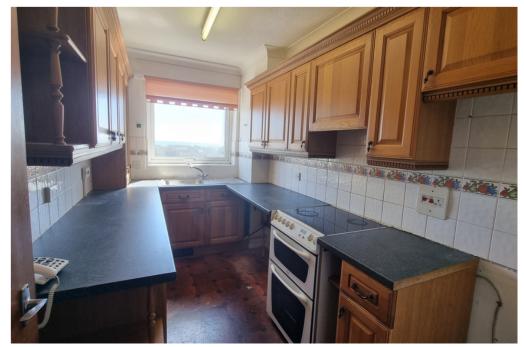

## 27d Harewood Close, Bexhill-on-Sea, East Sussex. TN39 3LX. Purpose Built Top Floor Apartment With Scope & Potential (No Chain) £180,000

The Property Cafe is delighted to offer for sale this Top Floor Two Bedroom Purpose Built Apartment Offering Excellent Scope & Potential. The apartment belongs to a well managed development and is situated in a highly sought-after Collington location close to excellent local shops & mainline station. Benefits and accommodation includes: A secure communal entrance with inner hall, stairs and lift access to all floors: A good size inner hall with ample storage space, a spacious South facing lounge-diner with a full width balcony offering lovely views, two good size double bedrooms, a basic fitted kitchen & basic shower room both with potential. The apartment is offered for sale with NO CHAIN and is offered with potential & scope to improve. The development is well managed and is set within well kept grounds and there is a single garage en-bloc. Being offered for sale with excellent potential and with a Share of Freehold. For further details or to arrange a viewing contact our Bexhill team on (01424) 224488