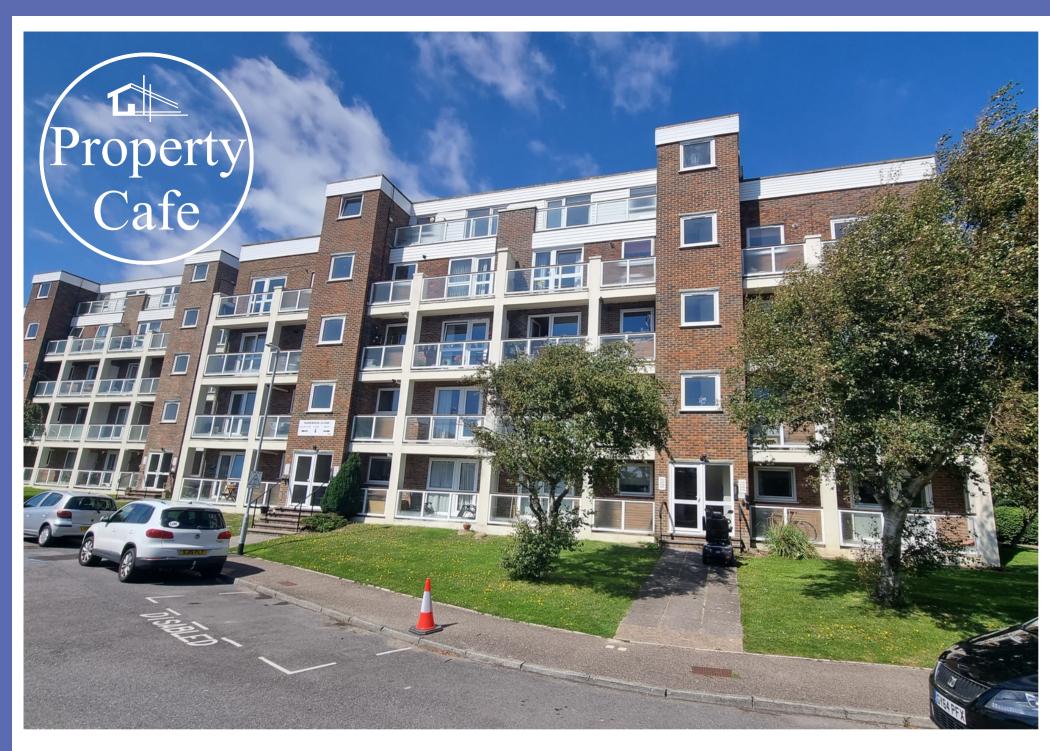

## 27d Harewood Close, Bexhill-on-Sea, East Sussex. TN39 3LX. Purpose Built Top Floor Apartment With Scope & Potential (No Chain) £180,000

The Property Cafe is delighted to offer for sale this Top Floor Two Bedroom Purpose Built Apartment Offering Excellent Scope & Potential. The apartment belongs to a well managed development and is situated in a highly sought-after Collington location close to excellent local shops & mainline station. Benefits and accommodation includes: A secure communal entrance with inner hall, stairs and lift access to all floors: A good size inner hall with ample storage space, a spacious South facing lounge-diner with a full width balcony offering lovely views, two good size double bedrooms, a basic fitted kitchen & basic shower room both with potential. The apartment is offered for sale with NO CHAIN and is offered with potential & scope to improve. The development is well managed and is set within well kept grounds and there is a single garage en-bloc. Being offered for sale with excellent potential and with a Share of Freehold. For further details or to arrange a viewing contact our Bexhill team on (01424) 224488