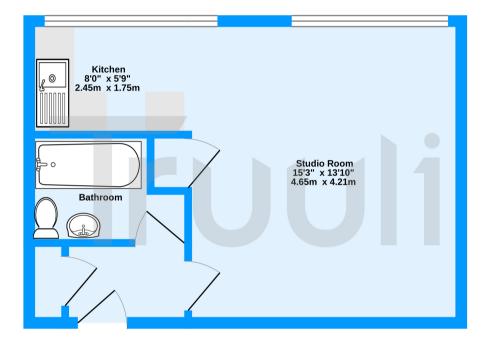

Third Floor 333 sq.ft. (31.0 sq.m.) approx.

Menio Gardens, London, SE19 TOTAL FLOOR AREA : 333 sq.ft. (31.0 sq.m.) approx. Measurements are approximate. Not to scale. Illustrative purposes only Made with Meropix 62023