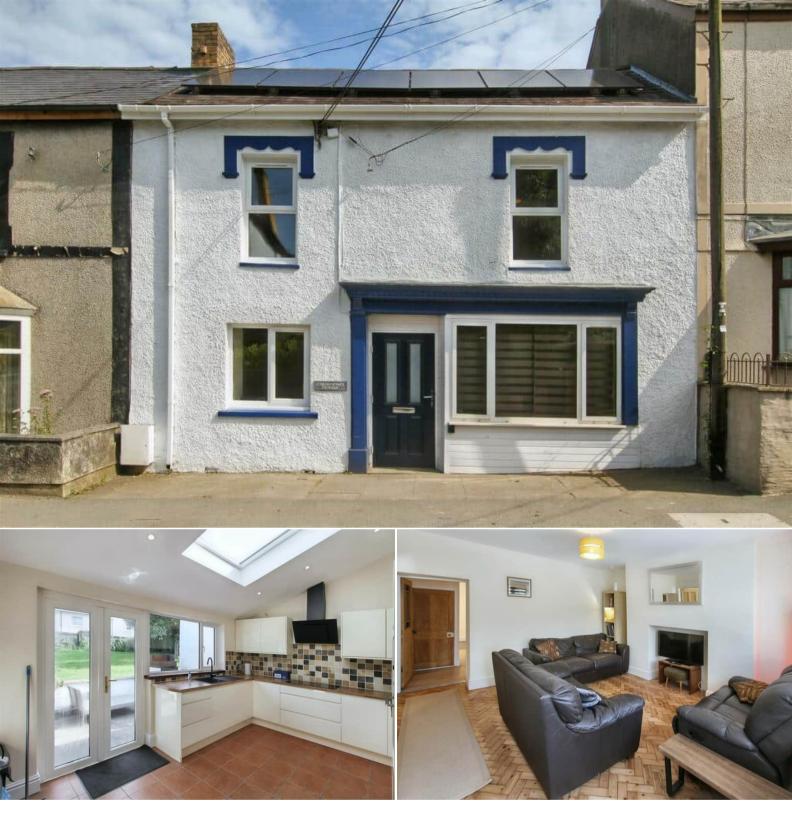

## Ebenezer Street Newcastle Emlyn

Bettermove are proud to present this 3 bedroom terraced house in Newcastle Emlyn available with no forward chain.

The property benefits from double glazing, gas central heating throughout.

The council tax band is C.

The interior of this beautifully presented property comprises 2 spacious living room, dining room, shower room and fitted kitchen on the ground floor. The first floor consists of 3 bedrooms and the family bathroom. The exterior boasts a private rear garden, perfect for enjoying the summer months.

Located in the popular town of Newcastle Emlyn, the property is close to a range of amenities, including shops, supermarkets, restaurants and pubs. Excellent transport connections can be found from the A484, A475 and local bus routes.