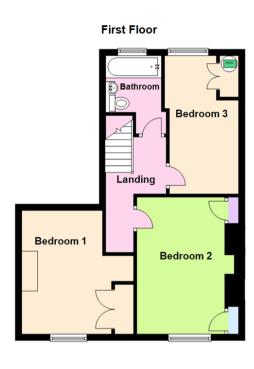

The council tax band is C.

The interior of this beautifully presented property comprises 2 spacious living room, dining room, shower room and fitted kitchen on the ground floor. The first floor consists of 3 bedrooms and the family bathroom. The exterior boasts a private rear garden, perfect for enjoying the summer months.

## Room/Bedroom 4 Ground Floor Kitchen Shower Room Dining Room Lounge

20-22 Bridge End, Leeds, LS1 4DJ t: 0330 004 0050 e: hello@bettermove.co.uk www.bettermove.co.uk