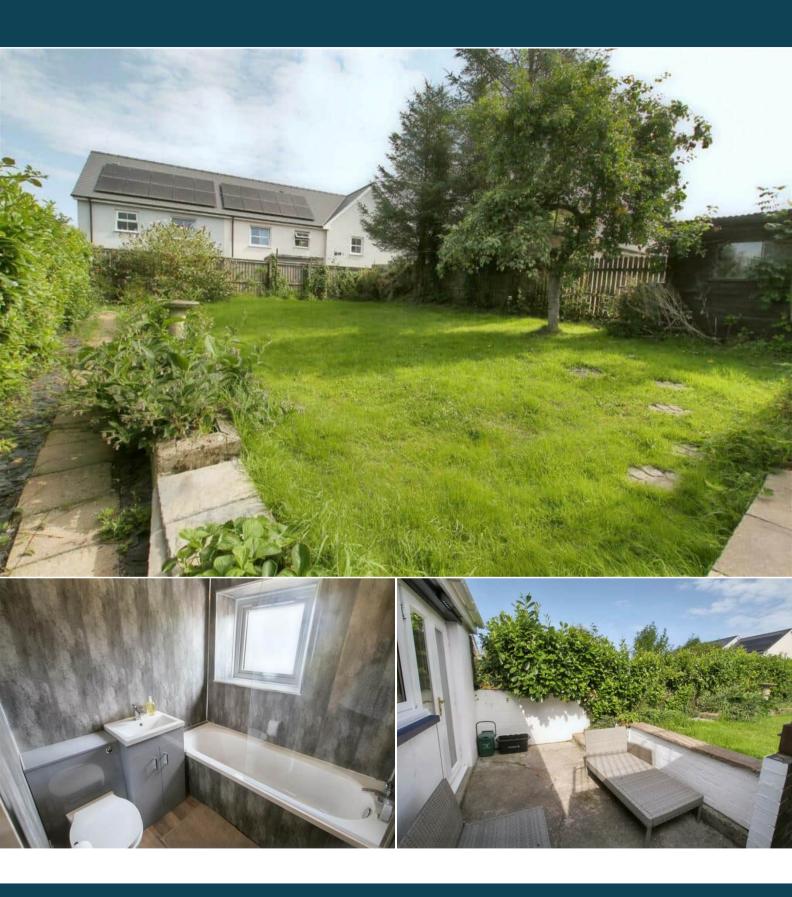

The council tax band is C.

The interior of this beautifully presented property comprises 2 spacious living room, dining room, shower room and fitted kitchen on the ground floor. The first floor consists of 3 bedrooms and the family bathroom. The exterior boasts a private rear garden, perfect for enjoying the summer months.