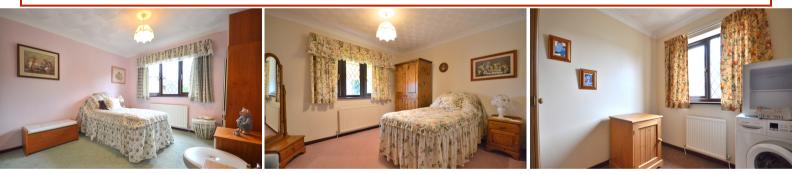

# Bedroom One

11' 0" x 9' 5" (3.35m x 2.87m) Fitted carpets, one radiator, one double glazed window.

## Bedroom Two

11' 01" x 13' 11" (3.38m x 4.24m) Fitted carpets, one radiator, one double glazed window.

### **Bedroom Three**

9' 03" x 13' 11" (2.82m x 4.24m) Fitted carpets, one radiator, one double glazed window.