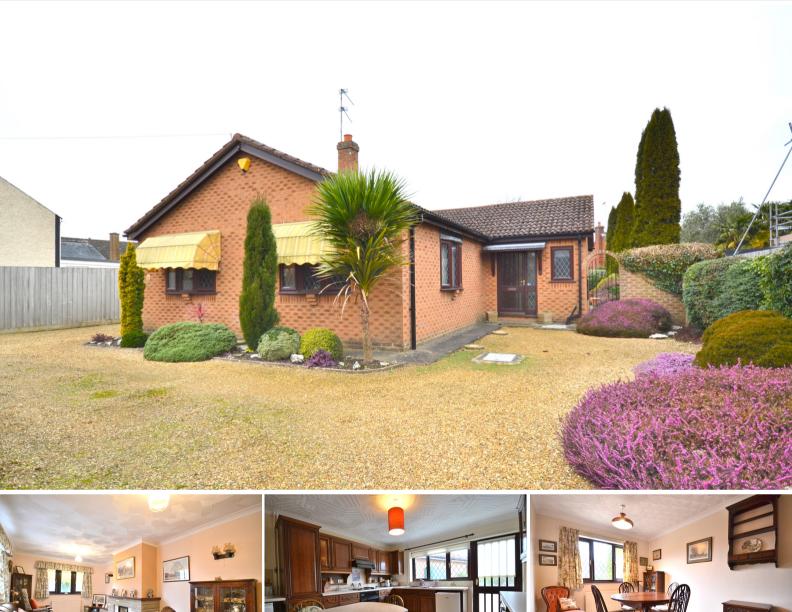

# Sutton Road, Terrington St Clement, King's Lynn

£225,000

No Onward Chain!!! Newson & Buck are pleased to present to the market this three bedroom detached bungalow situated in the popular village of Terrington Saint Clement. The property consists of entrance hallway, lounge, kitchen, three bedrooms, a study and a garage. Further more there is off road parking for numerous cars, double glazing and a bus stop situated within 20 feet from the property. Viewing is highly recommended this this detached family bungalow.

#### Entrance Hallway

Fitted carpets, one radiator

#### Lounge

11' 0" x 23' 01" (3.35m x 7.04m) Fitted carpets, two radiators, two double glazed windows.

# Kitchen

Fitted carpets, fitted kitchen units, electric oven and hob with over head extractor, double glazed window, sink drainer, one radiator, space for washing machine.