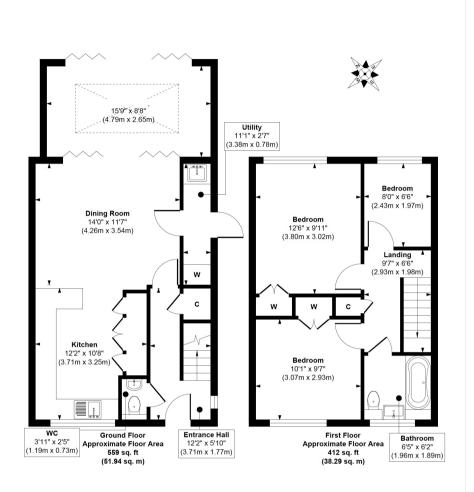

## **ROOM DESCRIPTIONS**

## **Ground Floor**

## **Entrance Hall**

Stairs to first floor landing, wood flooring, radiator, under stair storage, doors to:

## Cloakroom

Frosted double glazed window, low level w.c, wash hand basin, wall mounted heated towel rail.

# **Utility Area**

Single sink, plumbing for washing machine, side door to garden, under floor heating.

## Kitchen/Diner

Front aspect double glazed window, range of eye and base level units, space for and built in appliances, breakfast bar, wood flooring, space to dine, under floor heating, bi fold style doors to:

#### Lounge

Rear aspect bi fold doors, wood flooring, roof lantern, under floor heating

## First Floor

#### Landing

Loft access, doors to:

#### **Bedroom**

Rear aspect double glazed window, fitted cupboards, radiator.

### Bedroom

Front aspect double glazed window, fitted cupboards, radiator

#### **Bedroom**

Rear aspect double glazed window, radiator

#### **Bathroom**

Frosted double glazed window, tiled walls, panel enclosed bath, low level w.c, wash hand basin, wall mounted heated towel rail.

## Regalfield close

Approx. Gross Internal Floor Area 971 sq. ft / 90.23 sq. m

Guildford Office 12c, Worplesdon Road, Guildford, GU2 9RW 01483 576300 info@hippsestateagents.co.uk