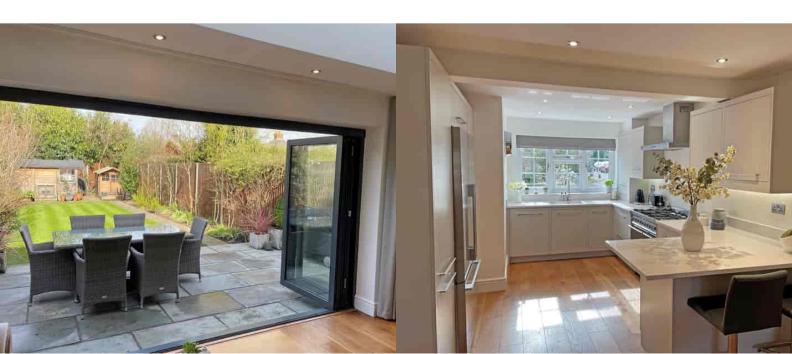

## Kitchen/Diner

Front aspect double glazed window, range of eye and base level units, space for and built in appliances, breakfast bar, wood flooring, space to dine, under floor heating, bi fold style doors to:

#### Lounge

Rear aspect bi fold doors, wood flooring, roof lantern, under floor heating