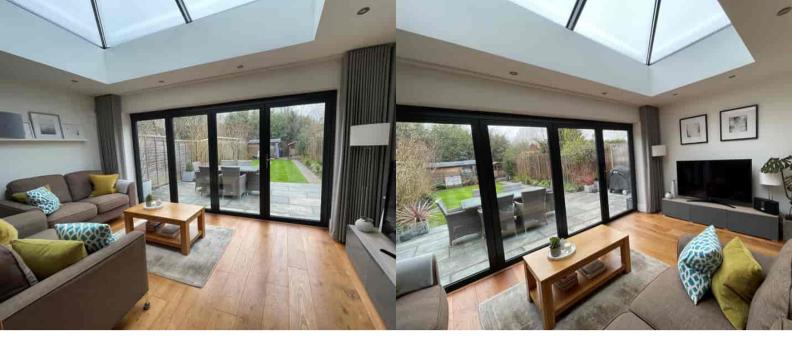

#### Lounge

Rear aspect bi fold doors, wood flooring, roof lantern, under floor heating