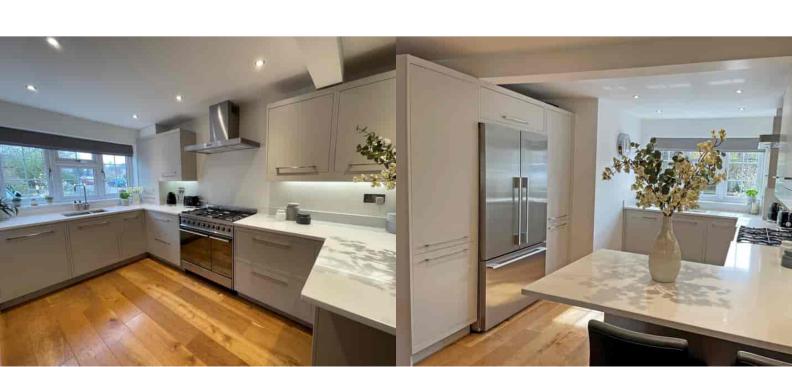

## Kitchen/Diner

Front aspect double glazed window, range of eye and base level units, space for and built in appliances, breakfast bar, wood flooring, space to dine, under floor heating, bi fold style doors to: