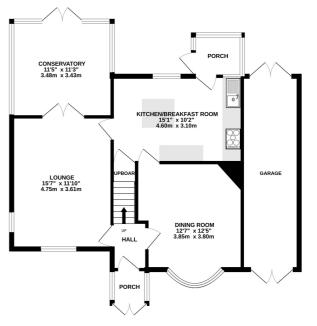

GROUND FLOOR 868 sq.ft. (80.7 sq.m.) approx.

1ST FLOOR 512 sq.ft. (47.6 sq.m.) approx.

TOTAL FLOOR AREA: 1380 sq.ft. (128.2 sq.m.) approx. Whilst every attempt has been made to ensure the accuracy of the floorplan contained here, measurements of doors, windows, rooms and any other tiems are approximate and no responsibility is taken for any error, omission or mis-statement. This plan is for illustrative purposes only and should be used as such by any prospective purchaser. The services, systems and appliances shown have not been tested and no guarantee as to their organizing or efficiency can be given. Made with Metropic C6202