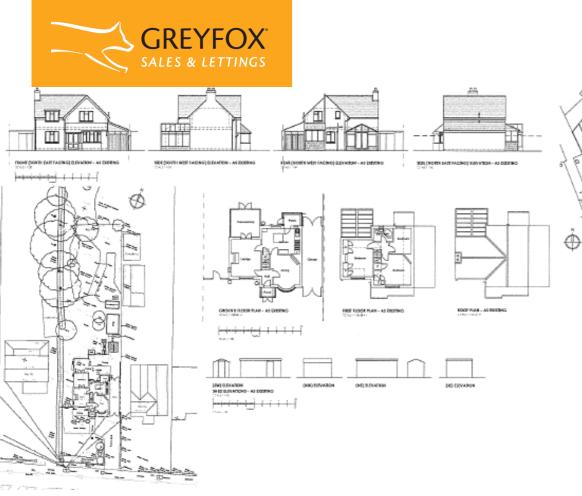

The extended property sits on a generous size plot with garage and parking for numerous cars.

Planning was granted by Medway Borough Council under planning permission no: Mc/23/2077. Dated 13th November 2023. Plot size is 0.50 acres. Please enquire for full details of the planning permission.

#### **Key Features**

- No Onward Chain
- Currently three bedroom detached
- Two Reception Rooms
- Desirable location
- Planning permission for demolition of existing dwelling
- · Replacement dwelling for five bedrooms detached
- Outbuilding
- Plot size 0.50 Acres