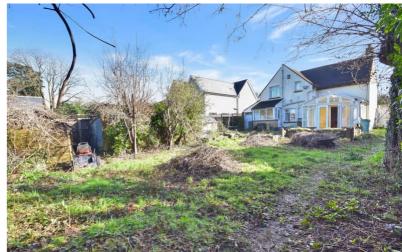

The extended property sits on a generous size plot with garage and parking for numerous cars.

Planning was granted by Medway Borough Council under planning permission no: Mc/23/2077. Dated 13th November 2023. Plot size is 0.50 acres. Please enquire for full details of the planning permission.

#### **Key Features**

- No Onward Chain
- Currently three bedroom detached
- Two Reception Rooms
- Desirable location
- Planning permission for demolition of existing dwelling
- · Replacement dwelling for five bedrooms detached
- Outbuilding
- Plot size 0.50 Acres