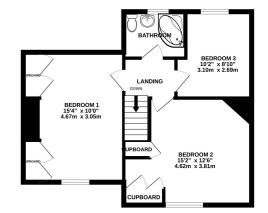

GROUND FLOOR 868 sq.ft. (80.7 sq.m.) approx.

1ST FLOOR 512 sq.ft. (47.6 sq.m.) approx.

TOTAL FLOOR AREA: 1380 sq.ft. (128.2 sq.m.) approx. Whilst every attempt has been made to ensure the accuracy of the floorplan contained here, measurements of doors, windows, rooms and any other tiems are approximate and no responsibility is taken for any error, omission or mis-statement. This plan is for illustrative purposes only and should be used as such by any prospective purchaser. The services, systems and appliances shown have not been tested and no guarantee as to their organizing or efficiency can be given. Made with Metropic C6202