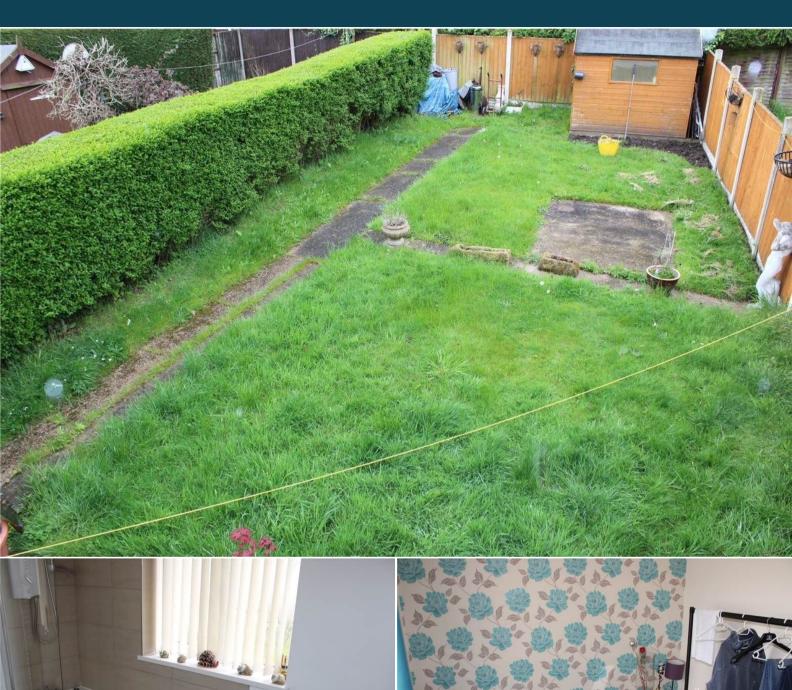

The property benefits from double glazing, gas central heating throughout and has off street parking available via the driveway.

The council tax band is A.

The interior of this beautifully presented property comprises a spacious living room, family bathroom and fitted kitchen/diner on the ground floor. The first floor consists of 3 bedrooms. The exterior boasts a private rear garden, perfect for enjoying the summer months.