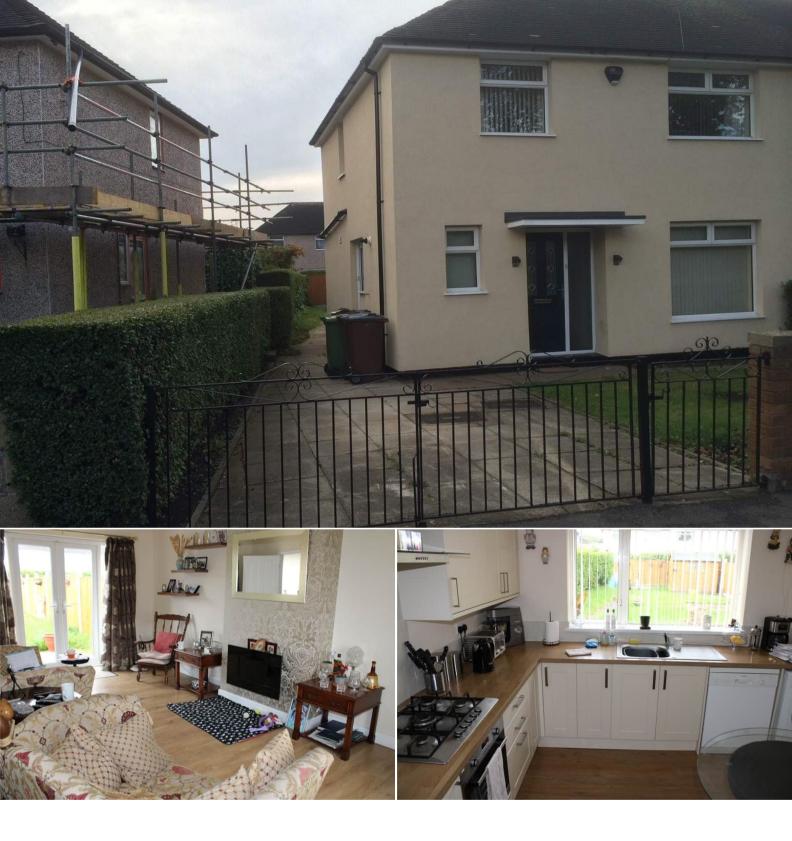

## Green Lane Nottingham

Bettermove are proud to present this 3 bedroom terraced house in Nottingham available with no forward chain.

The property is currently tenanted and rental yields can be obtained through Bettermove.

The property benefits from double glazing, gas central heating throughout and has off street parking available via the driveway.

The council tax band is A.

The interior of this beautifully presented property comprises a spacious living room, family bathroom and fitted kitchen/diner on the ground floor. The first floor consists of 3 bedrooms. The exterior boasts a private rear garden, perfect for enjoying the summer months.

Located in the popular town of Clifton, the property is close to a range of amenities, including shops, supermarkets, restaurants and pubs. Excellent transport connections can be found from A453, A52 and many local bus routes.