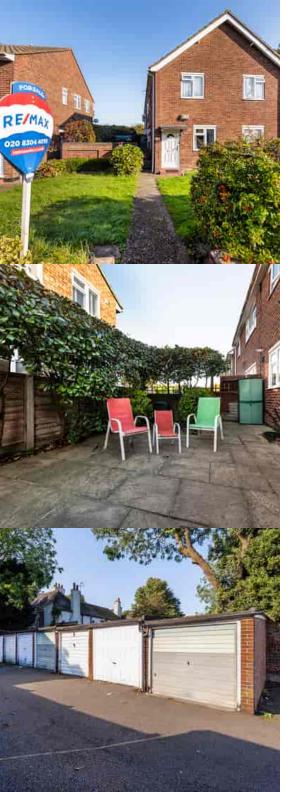

### Front Garden

Approximately 225ft (15ft x 15ft; at widest points); large patio area; shrubs.

# Garage-en-bloc

Up-and-over door.