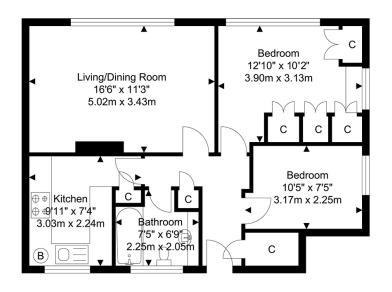

## **ROOM DESCRIPTIONS**

## **Ground Floor**

### **Entrance Hall**

Laminate flooring, radiator, ceiling coving, 2 storage cupboards.

## Living Room

Laminate flooring, radiator, ceiling coving, double glazed windows.

## Kitchen

Laminate flooring, double glazed windows; range of wood wall and base units with granite-effect worktops and tiled splashback; stainless steel sink and drainer unit with mixer tap; gas hob, electric oven; space and connections for washing machine.

### Bedroom

Laminate flooring, radiator, ceiling coving; dual-aspect double glazed windows; fitted wardrobes.

#### Bedroom

Laminate flooring, radiator, ceiling coving, double glazed windows.

## Bathroom

Fully tiled, double glazed windows; bath with mixer tap and separate thermostaic shower over, with screen; wash-hand basin with mixer tap; w/c.

Ground Floor Approximate Floor Area 612.57 SQ.FT. (56.91 SQ.M.)

Garage Approximate Floor Area 137.23 SQ.FT. (12.75 SQ.M.)

TOTAL APPROX FLOOR AREA 749.81 SQ. FT / 69.66 SQ. M For Identification Purposes Only.