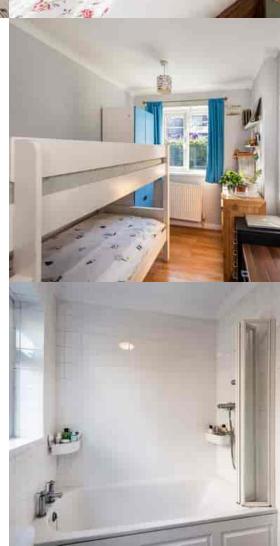

### Bedroom

Laminate flooring, radiator, ceiling coving; dual-aspect double glazed windows; fitted wardrobes.

#### Bedroom

Laminate flooring, radiator, ceiling coving, double glazed windows.

## Bathroom

Fully tiled, double glazed windows; bath with mixer tap and separate thermostaic shower over, with screen; wash-hand basin with mixer tap; w/c.