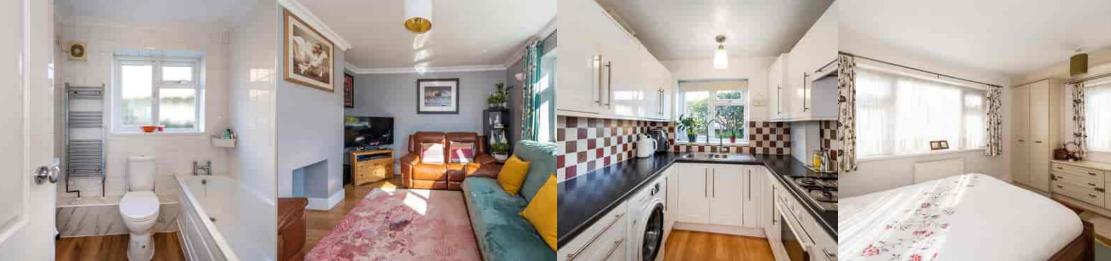

## Living Room

Laminate flooring, radiator, ceiling coving, double glazed windows.

## Kitchen

Laminate flooring, double glazed windows; range of wood wall and base units with granite-effect worktops and tiled splashback; stainless steel sink and drainer unit with mixer tap; gas hob, electric oven; space and connections for washing machine.

## Bathroom

Fully tiled, double glazed windows; bath with mixer tap and separate thermostaic shower over, with screen; wash-hand basin with mixer tap; w/c.