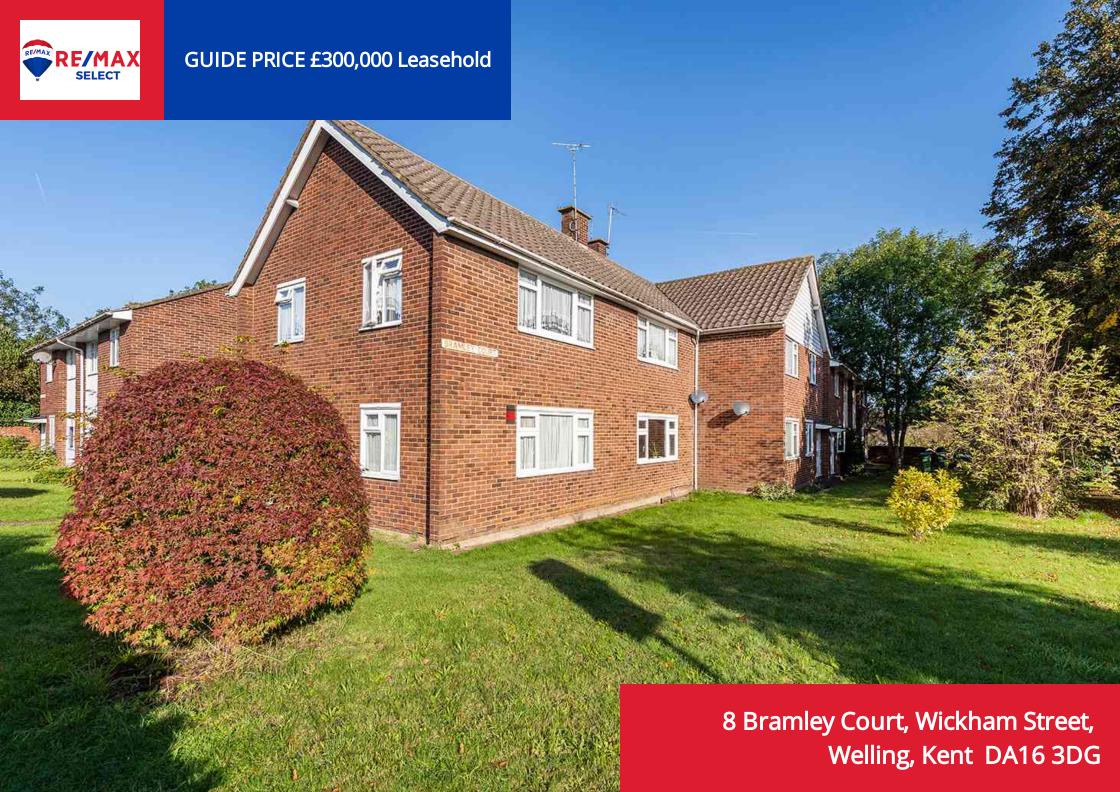

# PROPERTY DESCRIPTION

GUIDE PRICE £300,000 - £325,000 • RE/MAX SELECT are delighted to offer for sale this ground floor maisonette situated close to amenities and transportation links, including Welling Station. This property comprises 2 double bedrooms, spacious living room, fitted kitchen, and bathroom.

Further benefits include double glazing, private front garden, and garage-en-bloc. Total Internal Area approx: 749.81 sq ft (69.66 sq m).