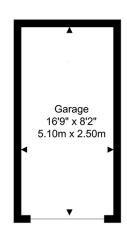

# Garage-en-bloc

Up-and-over door.

Ground Floor Approximate Floor Area 612.57 SQ.FT. (56.91 SQ.M.)

Garage Approximate Floor Area 137.23 SQ.FT. (12.75 SQ.M.)

TOTAL APPROX FLOOR AREA 749.81 SQ. FT / 69.66 SQ. M For Identification Purposes Only.