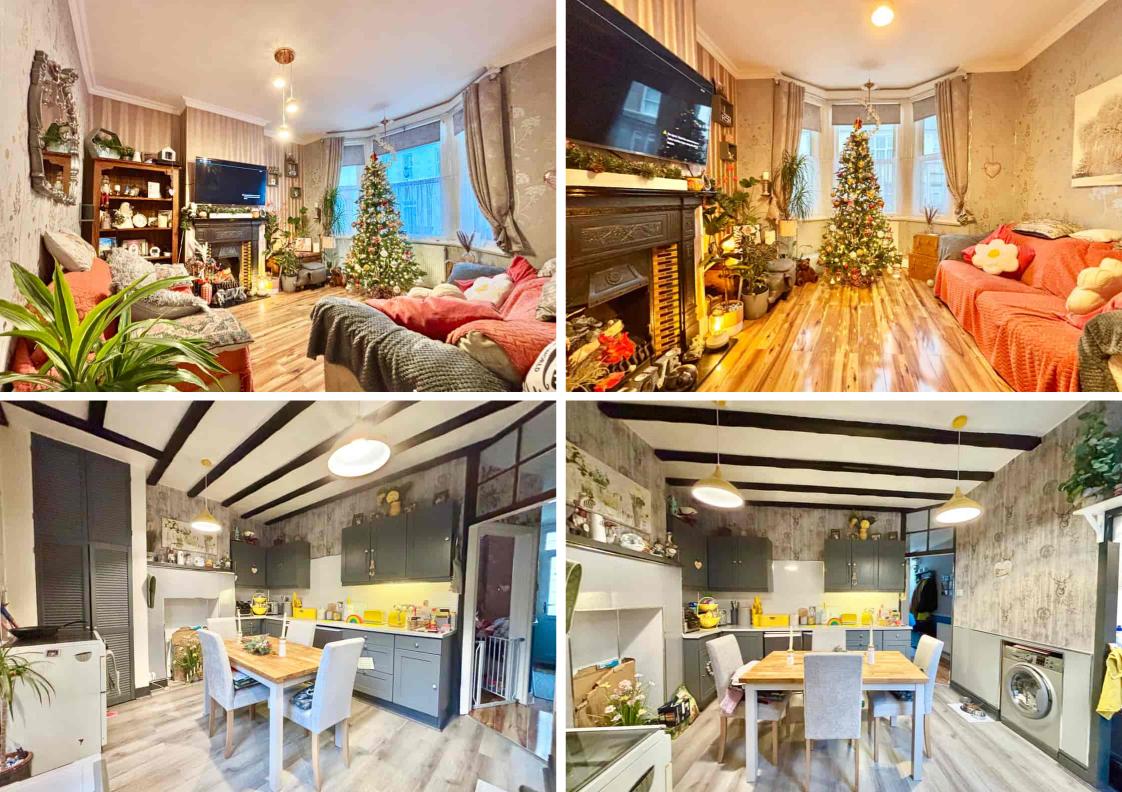

11 Leopold Road, Bexhill-on-Sea, East Sussex, TN39 3PF Three Bedroom Terraced Character House £275,000

Property Cafe are delighted to present to the market this excellent three bedroom, mid terrace, character property for sale positioned in the heart of Bexhill town centre. Accommodation and benefits include; An entrance hall perfect for storage for coats and shoes in addition to giving access to the main ground floor rooms; Spacious lounge with feature bay window & fire place, offering an ideal space to relax and entertain; Large kitchen/diner with ample cupboard & worktop space; Ground floor family bathroom consisting of bath & overhead shower, wash basin and WC. Upstairs comprises of a light and airy landing and three well proportioned bedrooms including feature fire places in bedrooms one & two. Externally there is an east facing courtyard garden. The property is offered for sale in good condition throughout, double glazed, gas central heated and is to be sold with no onward chain. We recommend you view at your earliest convenience.