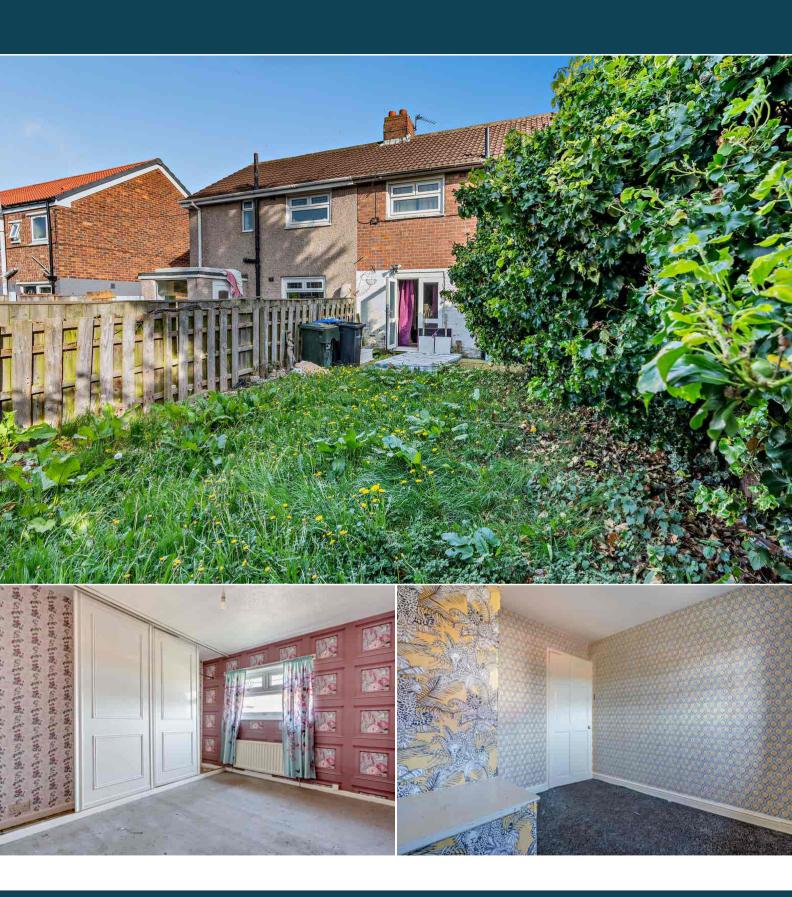

The council tax band is A.

The interior of this beautifully presented property comprises a spacious living room, dining room and fitted kitchen on the ground floor. The first floor consists of 3 bedrooms and the family bathroom. The exterior boasts a private rear garden, perfect for enjoying the summer months.