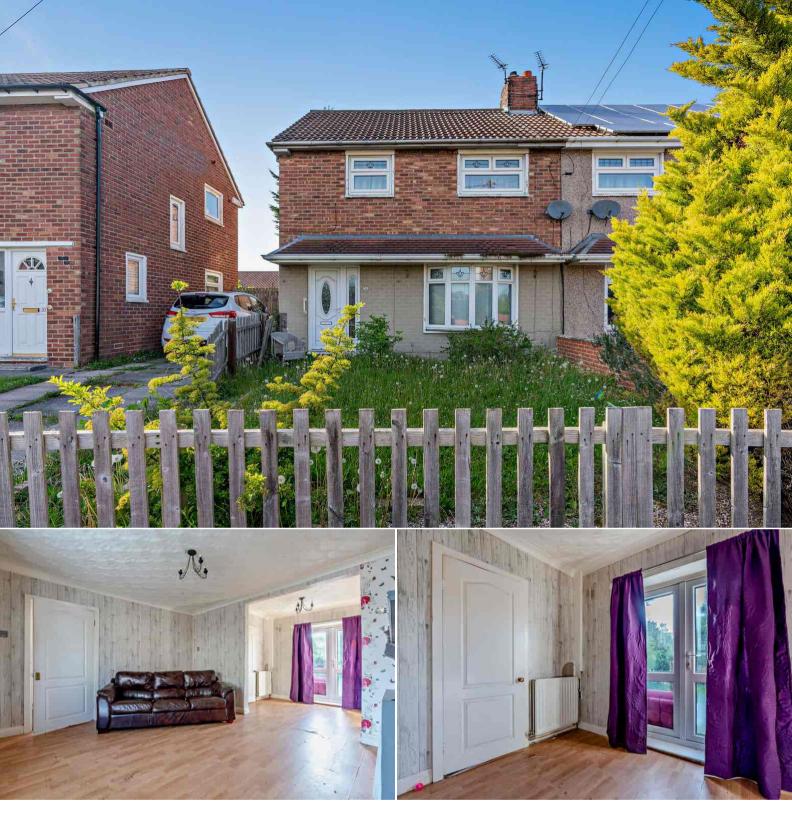

## Hillingdon Road Middlesbrough

Bettermove are proud to present this 3 bedroom semi-detached house in Middlesbrough available with no forward chain.

The property benefits from double glazing, gas central heating throughout and has off street parking available.

The council tax band is A.

The interior of this beautifully presented property comprises a spacious living room, dining room and fitted kitchen on the ground floor. The first floor consists of 3 bedrooms and the family bathroom. The exterior boasts a private rear garden, perfect for enjoying the summer months.