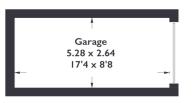

INFO@SARGEANTS.LONDON 020 8799 3800

The Dell, TW8

Approximate Gross Internal Area = 62.1 sq m / 669 sq ft Garage = 14.1 sq m / 152 sq ft Total = 76.2 sq m / 821 sq ft

SARGEANTS LONDON

(Not Shown In Actual Location / Orientation)