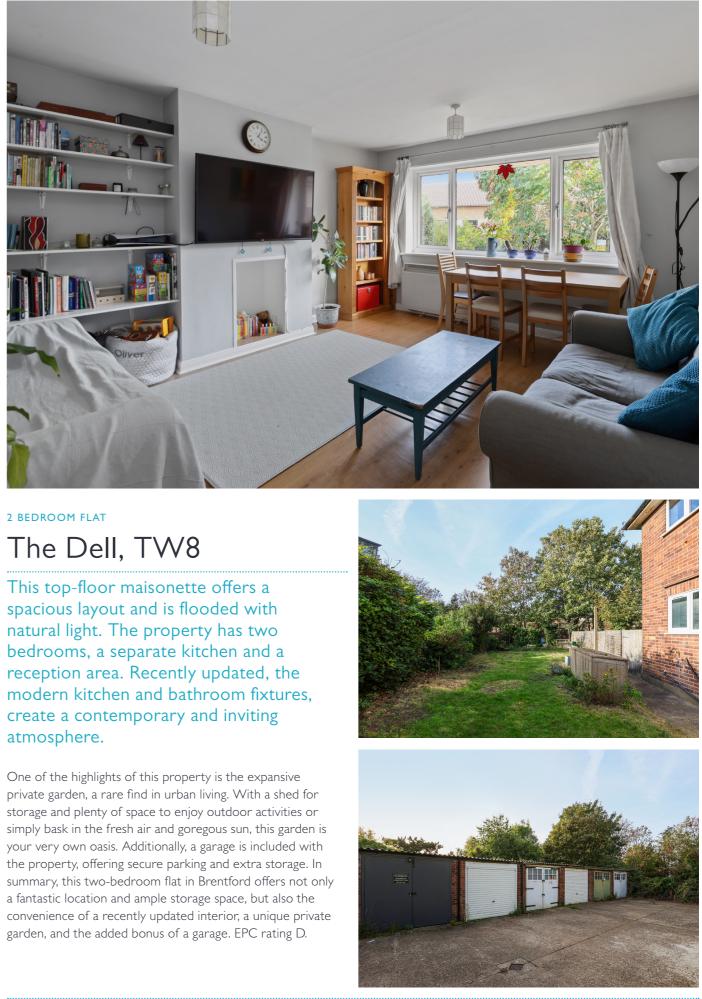

## 2 BEDROOM FLAT

The Dell, TW8 £435,000

\*\*GUIDE PRICE\*\* Welcome to this two-bedroom maisonette in Brentford, where convenience and comfort converge. Situated in an exceptional location, Brentford station is just a stone's throw away, providing easy access to London's extensive transport network. From this quiet cul-de-sac, the Great West Road offers seamless connectivity to all corners of the city.

## FEATURES

Two Bedrooms One Bathroom Large Private Garden Gunnersbury Catholic School Brentford Station Private Garage EPC Rating D

WWW.SARGEANTS.LONDON

private garden, a rare find in urban living. With a shed for storage and plenty of space to enjoy outdoor activities or simply bask in the fresh air and goregous sun, this garden is your very own oasis. Additionally, a garage is included with the property, offering secure parking and extra storage. In a fantastic location and ample storage space, but also the garden, and the added bonus of a garage. EPC rating D.