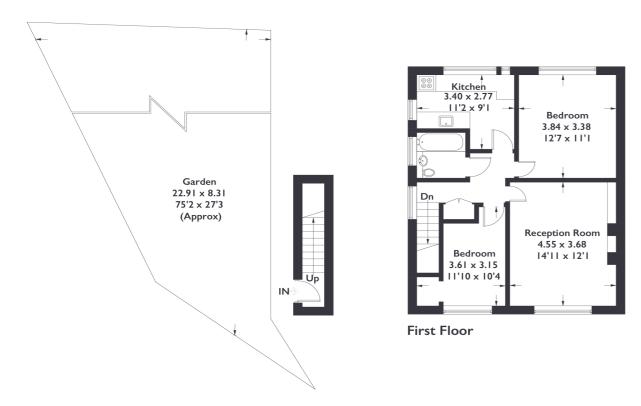

## **Ground Floor**

Measured in accordance with RICS Code of Measuring Practice. To be used for identification and guidance purposes only. Whilst every care is taken in the preparation of this plan, please check all dimensions, shapes and compass bearings before making any decisions reliant upon them. www.london58.com © 2023 hello@london58.com

## FEATURES

Two Bedrooms One Bathroom Large Private Garden Gunnersbury Catholic School Brentford Station Private Garage EPC Rating D

WWW.SARGEANTS.LONDON

private garden, a rare find in urban living. With a shed for storage and plenty of space to enjoy outdoor activities or simply bask in the fresh air and goregous sun, this garden is your very own oasis. Additionally, a garage is included with the property, offering secure parking and extra storage. In a fantastic location and ample storage space, but also the garden, and the added bonus of a garage. EPC rating D.