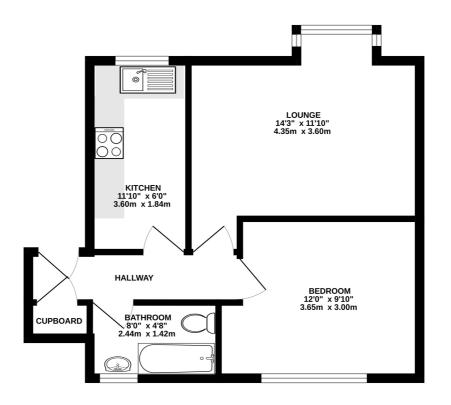

Rivermeade, Southport, PR8 6PR

£90,000

Your Ideal First Home - Modern, Low-Maintenance Self-Contained Apartment

Property Description: Congratulations, you've just found the perfect property for your first home! This MODERN and SELF-CONTAINED APARTMENT is designed to minimise maintenance, allowing you to focus on enjoying your new lifestyle. Situated on the 2nd floor, the well-thought-out FLOORPLAN illustrates the efficient layout of this charming residence.

## SECOND FLOOR 429 sq.ft. (39.8 sq.m.) approx.

TOTAL FLOOR AREA: 429 s.ptt (39.8 s.ptm) approx. While develop etermination because the accuracy of the theoretian constant environmenters of doors, windows, norms and any other terms are approximate and no responsibility is taken for any error, omission on mis-attention. This plan is not influenting purposed prospective purchase. The services, systems and applications shown have no been leaded and no purvantee also the theory and any applications. This plan is a service purposed and the theory and the services and the services and the services and any applications of the services and the services and the services and any applications and the services and the service services and the services and any applications and applications and applications and applications and applications and any applications and applica