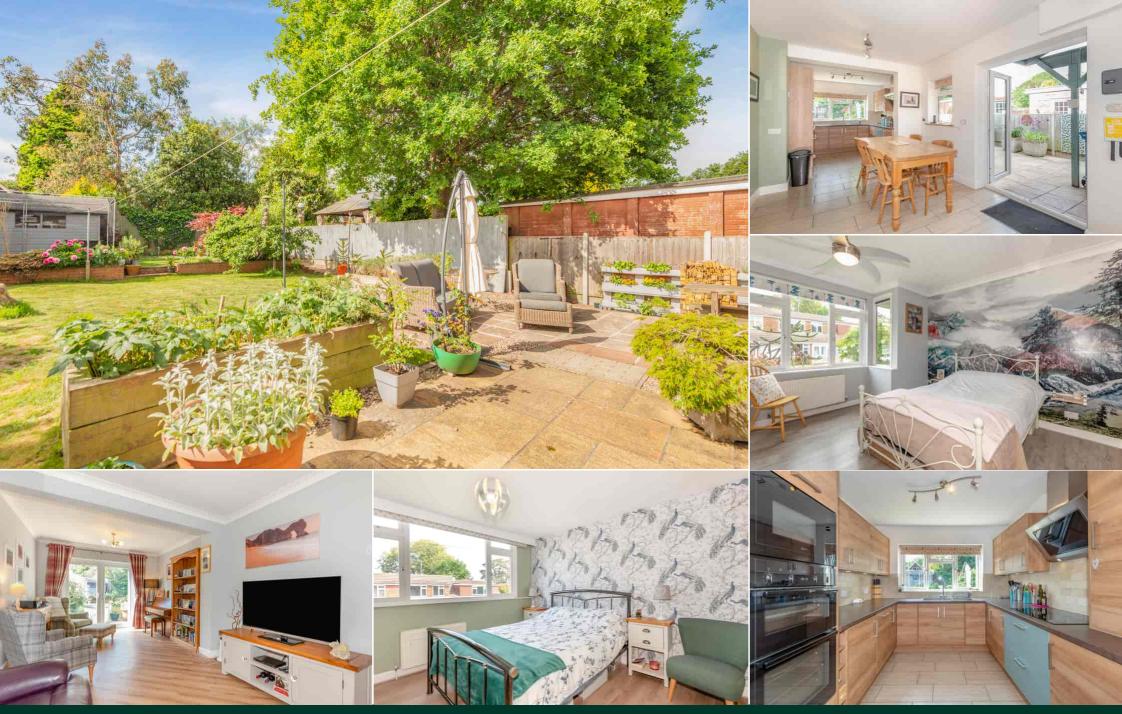

The sociable kitchen/dining room is well equipped with a range of integrated appliances including a double oven, microwave, dishwasher and fridge. There is also a water softerner.

The attached garage provides useful storage but is also equipped with a sink, hot and cold running water and plumbing for a washing machine.

The property is complemented by a lovely, well-established garden, perfect for outdoor relaxation and entertaining.

The property is free freehold and is heated centrally via a gas fired boiler and is connected to mains water, electricity and sewerage.