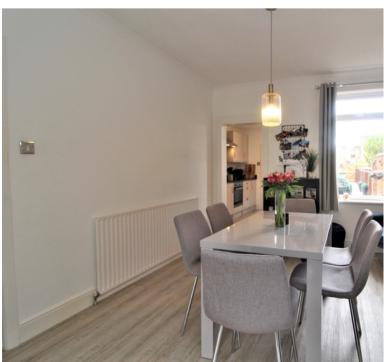

# **GROUND FLOOR**

**ENTRANCE HALL** 

KITCHEN/BREAKFAST ROOM

23' 8" x 7' 11" (7.21m x 2.41m)

**DINING ROOM** 

11' 3" x 11' 1" (3.43m x 3.38m)

**SITTING ROOM** 

11' 0" x 10' 7" (3.35m x 3.23m)