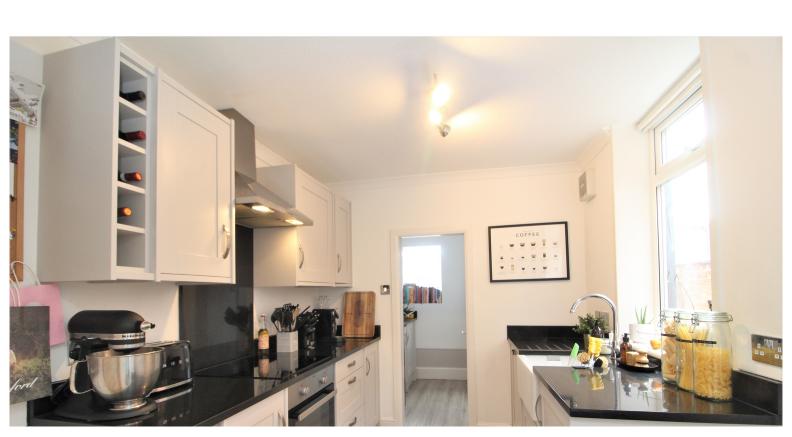

# **GROUND FLOOR**

**ENTRANCE HALL** 

KITCHEN/BREAKFAST ROOM

23' 8" x 7' 11" (7.21m x 2.41m)

**DINING ROOM** 

11' 3" x 11' 1" (3.43m x 3.38m)

**SITTING ROOM** 

11' 0" x 10' 7" (3.35m x 3.23m)