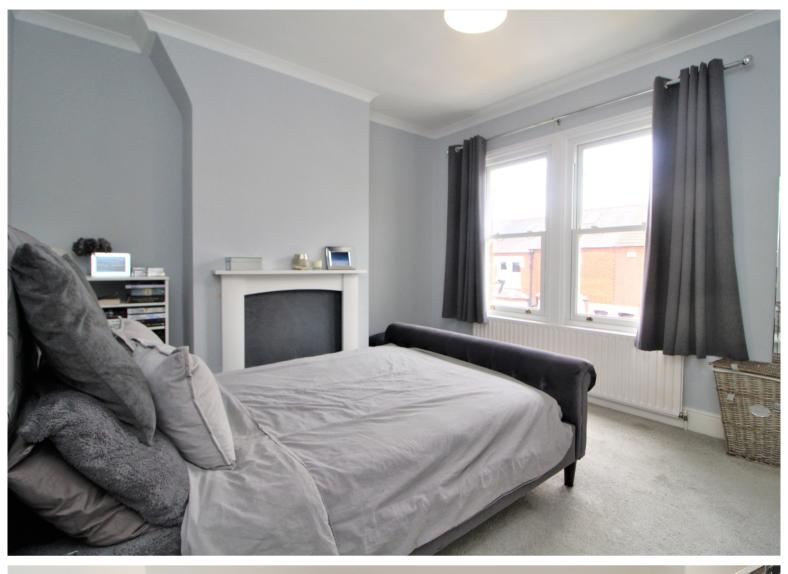

CLOAKROOM

**FIRST FLOOR** 

**BEDROOM ONE** 

14' 1" x 10' 10" (4.29m x 3.30m)

**BEDROOM TWO** 

10' 10" x 8' 8" (3.30m x 2.64m)

**BEDROOM THREE** 

14' 0" x 7' 10" (4.27m x 2.39m)