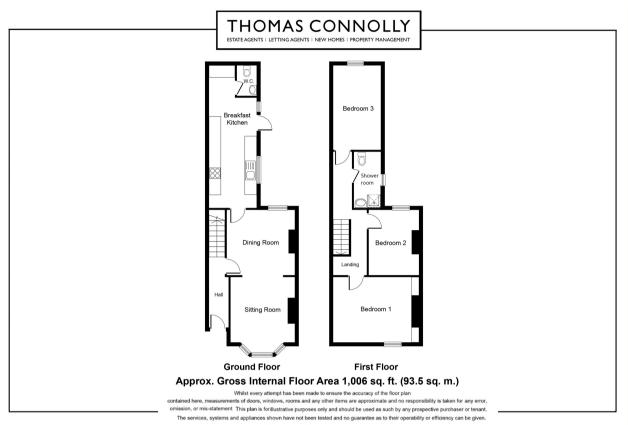

The accommodation in brief comprises of; ground floor - entrance hall, kitchen / breakfast room with half cellar, downstairs cloakroom, dining room and sitting room. The first floor offers three bedrooms and a shower room.

# **GROUND FLOOR**

**ENTRANCE HALL** 

KITCHEN/BREAKFAST ROOM

23' 8" x 7' 11" (7.21m x 2.41m)

**DINING ROOM** 

11' 3" x 11' 1" (3.43m x 3.38m)

**SITTING ROOM** 

11' 0" x 10' 7" (3.35m x 3.23m)

CLOAKROOM

**FIRST FLOOR** 

**BEDROOM ONE** 

14' 1" x 10' 10" (4.29m x 3.30m)

**BEDROOM TWO** 

10' 10" x 8' 8" (3.30m x 2.64m)

**BEDROOM THREE** 

14' 0" x 7' 10" (4.27m x 2.39m)

**FAMILY SHOWER ROOM** 

**EXTERIOR** 

PAVED FRONT COURTYARD AND REAR GARDEN

SINGLE GARAGE

# **FLOORPLAN**

Copyright V360 Ltd 2022 | www.houseviz.com