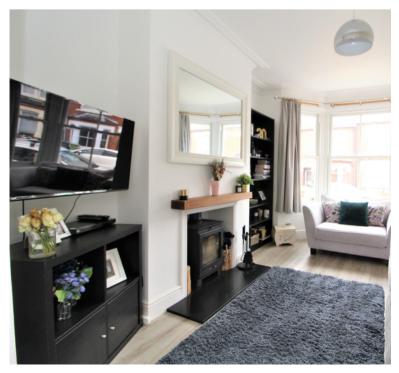

# **GROUND FLOOR**

**ENTRANCE HALL** 

KITCHEN/BREAKFAST ROOM

23' 8" x 7' 11" (7.21m x 2.41m)

**DINING ROOM** 

11' 3" x 11' 1" (3.43m x 3.38m)

**SITTING ROOM** 

11' 0" x 10' 7" (3.35m x 3.23m)