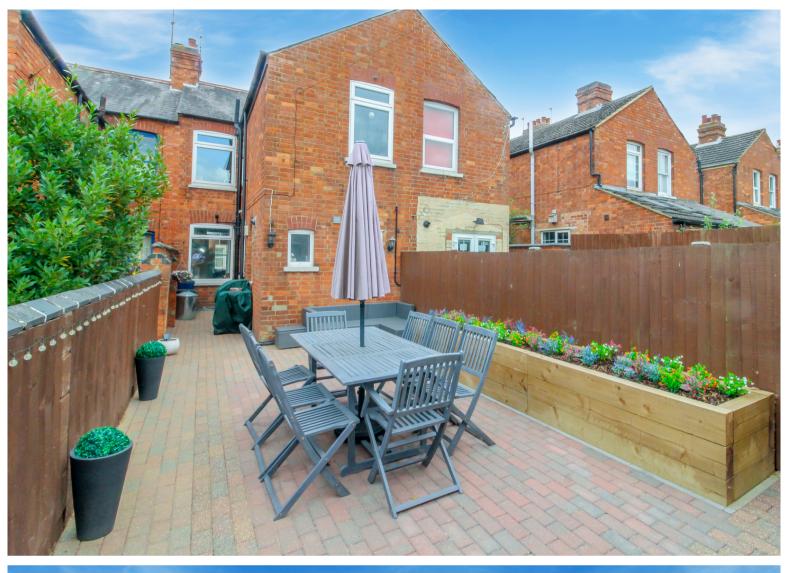

Outside the property benefits from a front courtyard, rear garden and single garage.

Please contact us for further information or to confirm your viewing appointment.

**FAMILY SHOWER ROOM** 

**EXTERIOR** 

PAVED FRONT COURTYARD AND REAR GARDEN

SINGLE GARAGE