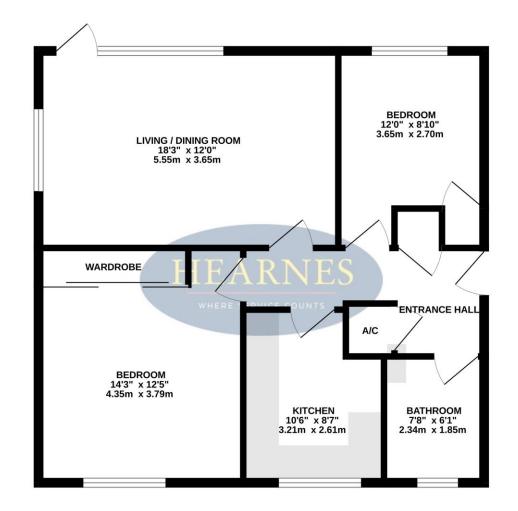

The development is accessed via a secure entry phone system with a superbly maintained communal hallway leading to the entrance of the apartment. Alternatively a secured garden gate provides entry to the rear of the property through a private garden. A hallway with ample storage provides access to all accommodation. A separate modern kitchen he kitchen offers a comprehensive range of floor and wall mounted units finished with a contrasting work surface overlooks the front gardens. A spacious dual aspect living/dining room which in turn leads onto a private garden with engineered decking area offers a pleasant outlook.

The property's two bedrooms are both double in size with both with fitted storage. Completing the accommodation is a luxury fitted and tiled bathroom with WC, hand wash basin and bath with shower over.

GROUND FLOOR 710 sq.ft. (66.0 sq.m.) approx.

TOTAL FLOOR AREA : 710 sq.ft. (66.0 sq.m.) approx. Whits every attempt has been made to ensure the accuracy of the floorplan contained here, measurements of acces, windows, nooms and any other terms are approximate and on responsibility is taken for any error, omission or mis-statement. This plan is for illustrative purposes only and should be used as such by any prospective purchaser. The services, systems and agginationes shown have not been tested and no guarantee as to their openality or efficiency can be given. Made with Neuropa C 2020