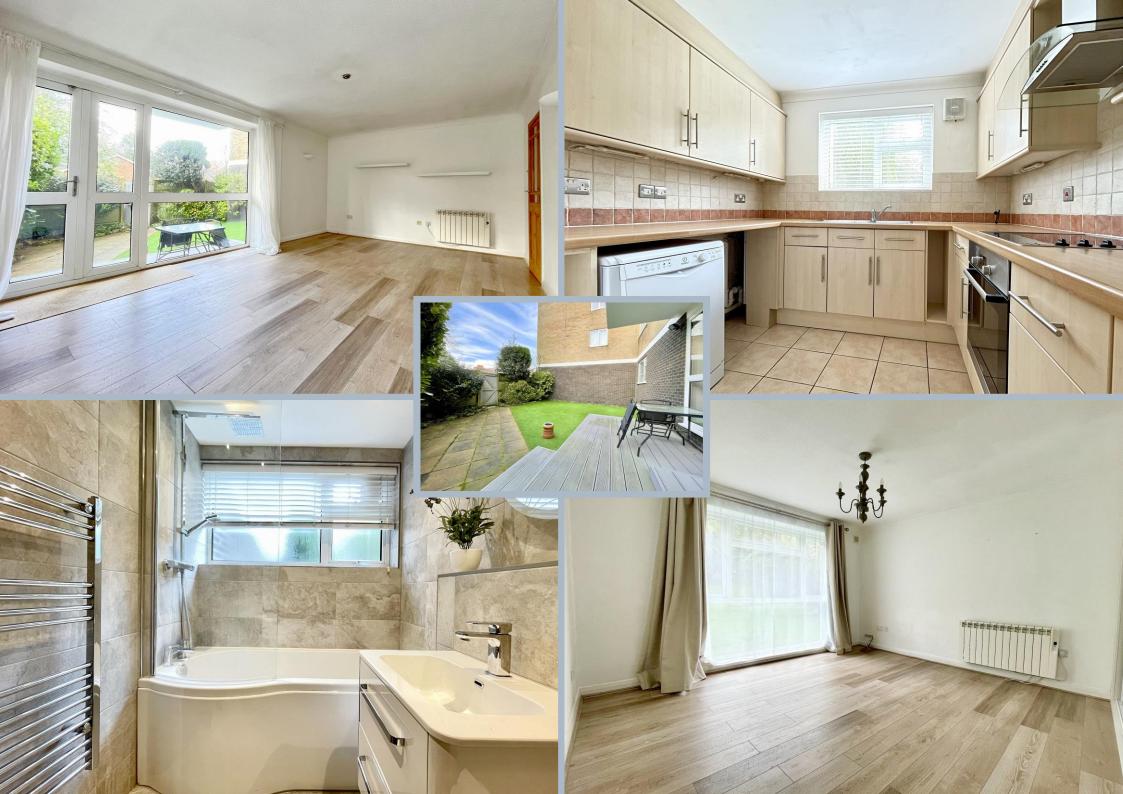

The development is accessed via a secure entry phone system with a superbly maintained communal hallway leading to the entrance of the apartment. Alternatively a secured garden gate provides entry to the rear of the property through a private garden. A hallway with ample storage provides access to all accommodation. A separate modern kitchen he kitchen offers a comprehensive range of floor and wall mounted units finished with a contrasting work surface overlooks the front gardens. A spacious dual aspect living/dining room which in turn leads onto a private garden with engineered decking area offers a pleasant outlook.

The property's two bedrooms are both double in size with both with fitted storage. Completing the accommodation is a luxury fitted and tiled bathroom with WC, hand wash basin and bath with shower over.