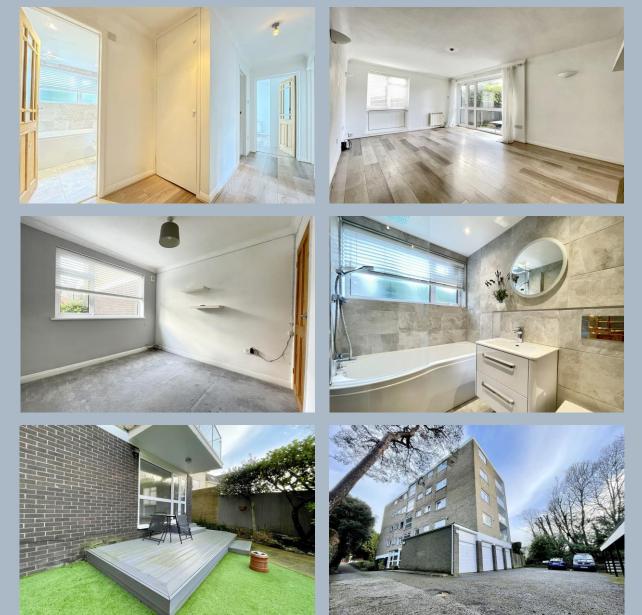

II / ion

HERE SERVICE COUNTS

A superbly presented two double bedroom ground floor apartment situated in a popular location only a moments walk to Bournemouth Town Centre and the award winning sandy beaches. The property features a private entrance, spacious living/dining room, luxury bath/shower room, private garden and garage with share of freehold.

The development is accessed via a secure entry phone system with a superbly maintained communal hallway leading to the entrance of the apartment. Alternatively a secured garden gate provides entry to the rear of the property through a private garden. A hallway with ample storage provides access to all accommodation. A separate modern kitchen he kitchen offers a comprehensive range of floor and wall mounted units finished with a contrasting work surface overlooks the front gardens. A spacious dual aspect living/dining room which in turn leads onto a private garden with engineered decking area offers a pleasant outlook.

The property's two bedrooms are both double in size with both with fitted storage. Completing the accommodation is a luxury fitted and tiled bathroom with WC, hand wash basin and bath with shower over.

The development is situated within superbly maintained communal gardens and conveyed with a garage and additional visitor parking.

Share of Freehold and No Ground rent Service charge - £1,575 yearly including Building Insurance & Water & Drainage