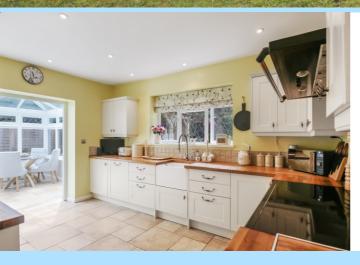

Thoughtfully laid out and finished to a high standard throughout, the property welcomes you with a sense of understated elegance and comfort. At the heart of the home are two expansive reception rooms, arranged to create both formal and informal living areas. These light-filled spaces are brought together by a striking back-to-back fireplace, offering a warm and inviting atmosphere while providing serene views across the landscaped rear garden. The spacious kitchen/dining/breakfast room is perfectly suited to modern family life. With generous worktop space, quality cabinetry, and room for both casual meals and more formal entertaining, it is as practical as it is stylish. All three bedrooms are well-proportioned doubles, providing ample space for family or guests.

#### **Kitchen**

15' 0" x 10' 0" (4.57m x 3.05m)