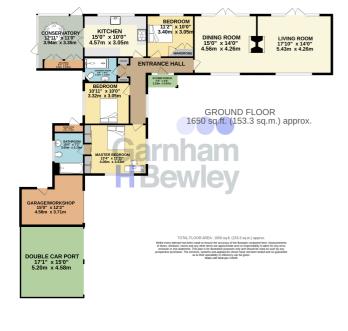

#### **Ground Floor**

#### **Entrance Hallway**

#### Lounge

17' 10" x 14' 0" (5.44m x 4.27m)

#### **Dining Room**

15' 0" x 14' 0" (4.57m x 4.27m)

#### **Kitchen**

15' 0" x 10' 0" (4.57m x 3.05m)

#### Conservatory

12' 11" x 11' 0" (3.94m x 3.35m)

#### **Master Bedroom**

13' 4" x 11' 11" (4.06m x 3.63m)

#### **Ensuite Bathroom**

10' 0" x 7' 2" (3.05m x 2.18m)

#### Bedroom

10' 11" x 10' 0" (3.33m x 3.05m)

#### **Bedroom**

11' 2" x 10' 0" (3.40m x 3.05m)

#### **Shower Room**

8' 0" x 6' 0" (2.44m x 1.83m)

#### Garage / Workshop

15' 0" x 12' 2" (4.57m x 3.71m)

#### **Double Carport**

17' 1" x 15' 0" (5.21m x 4.57m)

Front & Rear Garden