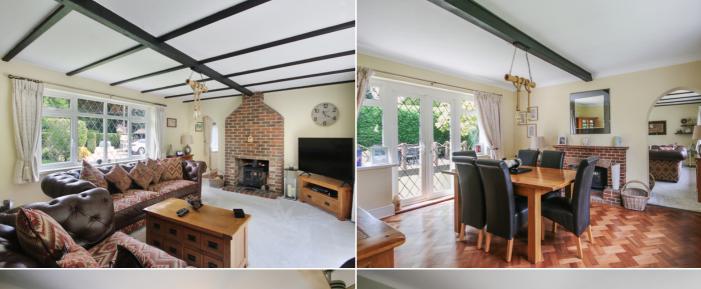

Thoughtfully laid out and finished to a high standard throughout, the property welcomes you with a sense of understated elegance and comfort. At the heart of the home are two expansive reception rooms, arranged to create both formal and informal living areas. These light-filled spaces are brought together by a striking back-to-back fireplace, offering a warm and inviting atmosphere while providing serene views across the landscaped rear garden. The spacious kitchen/dining/breakfast room is perfectly suited to modern family life. With generous worktop space, quality cabinetry, and room for both casual meals and more formal entertaining, it is as practical as it is stylish. All three bedrooms are well-proportioned doubles, providing ample space for family or guests.

#### Lounge

17' 10" x 14' 0" (5.44m x 4.27m)

#### **Dining Room**

15' 0" x 14' 0" (4.57m x 4.27m)