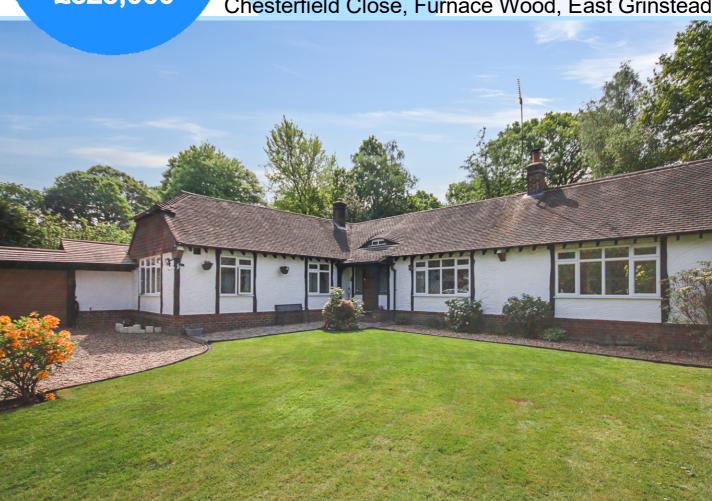

# Garnham **H**Bewley

£825,000

Chesterfield Close, Furnace Wood, East Grinstead

- **Detached Bungalow**
- Three Double Bedrooms & Two Bathrooms
- Two / Three Reception Areas
- **Beautiful Condition Throughout**
- Popular Private Estate
- Gated Driveway, Double Carport & Garage
- Modern & Character Features
- Versatile Living Space Throughout

## Cobwebs, Chesterfield Close, Furnace Wood, East Grinstead, West Sussex

Nestled within an immaculately maintained gated plot on one of the most sought-after private estates in the area, this beautifully presented three double bedroom detached bungalow offers a rare opportunity to acquire a home that combines space, style, and complete privacy.

Thoughtfully laid out and finished to a high standard throughout, the property welcomes you with a sense of understated elegance and comfort. At the heart of the home are two expansive reception rooms, arranged to create both formal and informal living areas. These light-filled spaces are brought together by a striking back-to-back fireplace, offering a warm and inviting atmosphere while providing serene views across the landscaped rear garden. The spacious kitchen/dining/breakfast room is perfectly suited to modern family life. With generous worktop space, quality cabinetry, and room for both casual meals and more formal entertaining, it is as practical as it is stylish. All three bedrooms are well-proportioned doubles, providing ample space for family or guests.