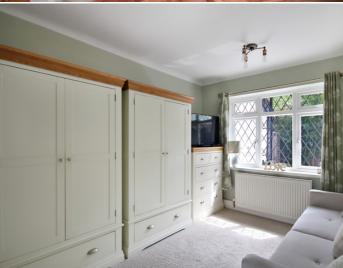

#### Bedroom

10' 11" x 10' 0" (3.33m x 3.05m)

#### **Bedroom**

11' 2" x 10' 0" (3.40m x 3.05m)