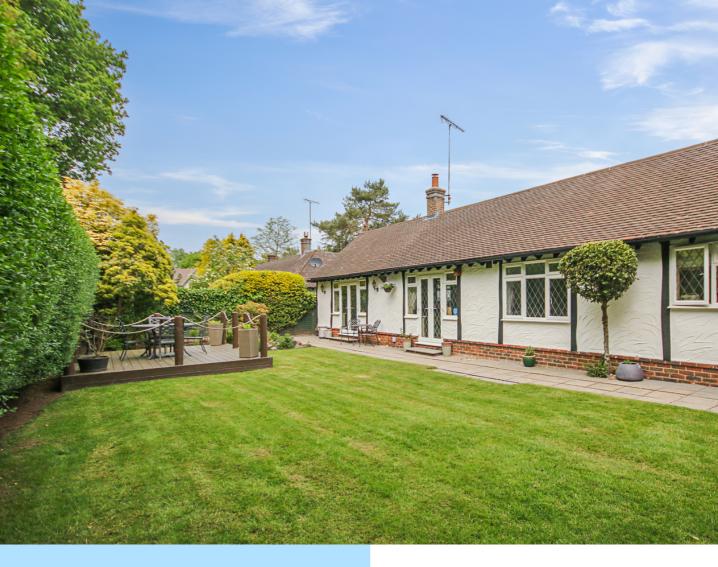

## Cobwebs, Chesterfield Close, Furnace Wood, East Grinstead, West Sussex

Nestled within an immaculately maintained gated plot on one of the most sought-after private estates in the area, this beautifully presented three double bedroom detached bungalow offers a rare opportunity to acquire a home that combines space, style, and complete privacy.

Thoughtfully laid out and finished to a high standard throughout, the property welcomes you with a sense of understated elegance and comfort. At the heart of the home are two expansive reception rooms, arranged to create both formal and informal living areas. These light-filled spaces are brought together by a striking back-to-back fireplace, offering a warm and inviting atmosphere while providing serene views across the landscaped rear garden. The spacious kitchen/dining/breakfast room is perfectly suited to modern family life. With generous worktop space, quality cabinetry, and room for both casual meals and more formal entertaining, it is as practical as it is stylish. All three bedrooms are well-proportioned doubles, providing ample space for family or guests.

The master bedroom is a true retreat, featuring a cleverly designed en-suite bathroom hidden behind bespoke wardrobe doors, adding a touch of luxury and discretion. A modern and well-appointed family shower room serves the remaining bedrooms with ease. Externally, the property is set well back from the road and accessed via a large gravel driveway, offering complete seclusion from the quiet cul-de-sac location. A double car port and a large single garage with an adjoining workshop provide excellent parking and storage options, while the surrounding gardens are beautifully maintained, enhancing the sense of peace and privacy.