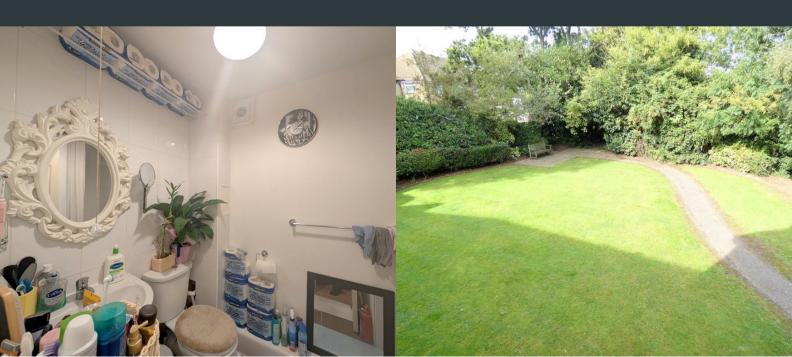

#### **Bathroom**

Low level WC, pedestal wash basin and walk in electric shower. Vinyl flooring and part tiled walls.

## **Communal Garden**

Rear aspect communal gated garden, mostly laid to lawn with planted borders and regularly maintained by a gardener.