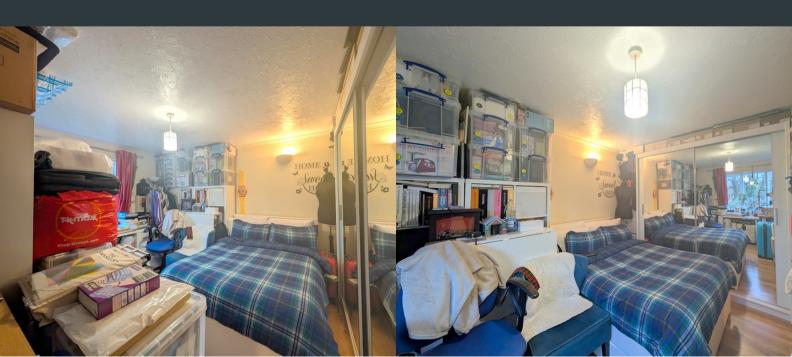

# Lounge/ Bedroom

4.72m x 3.46m (15' 6" x 11' 4")
Rear aspect double glazed
windows, laminate flooring and
wall mounted electric radiator.
Ample space for wardrobe,
double bed and table/ chairs.
Entryway to;