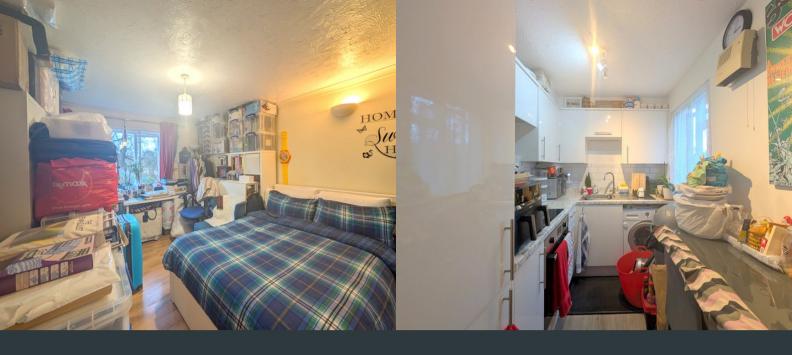

# Lounge/ Bedroom

4.72m x 3.46m (15' 6" x 11' 4")
Rear aspect double glazed
windows, laminate flooring and
wall mounted electric radiator.
Ample space for wardrobe,
double bed and table/ chairs.
Entryway to;

### Kitchen

2.16m x 1.93m (7' 1" x 6' 4") Rear aspect double glazed window, a modern range of eye and base level units with integrated drainage sink, oven, electric hob, fridge/ freezer and washing machine. Laminate flooring and tiled splash backs.