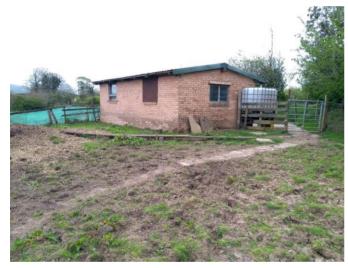

#### Viewing: By appointment through Richard Turner & Son Bentham Office.

Comprising 3.70 acres or thereabouts of excellent meadow/pastureland principally divided into 4 paddocks with a purpose brick built stable and hay barn under a corrugated steel profile roof (built in 1986 under Craven District Council Permitted Development Order) and also affording a cultivated vegetable garden area in a fabulous tranquil setting with beautiful long distance rural views. The land enjoys good main road access alongside the A687 Burton-in-Lonsdale to Ingleton road conveniently just ½ mile east of Burton-in-Lonsdale village and has the benefit of both a private well and natural water supply.