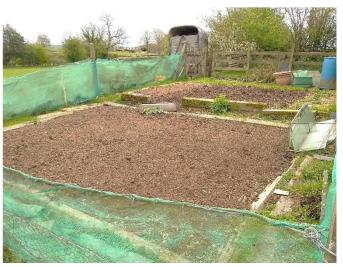

#### Viewing: By appointment through Richard Turner & Son Bentham Office.

Comprising 3.70 acres or thereabouts of excellent meadow/pastureland principally divided into 4 paddocks with a purpose brick built stable and hay barn under a corrugated steel profile roof (built in 1986 under Craven District Council Permitted Development Order) and also affording a cultivated vegetable garden area in a fabulous tranquil setting with beautiful long distance rural views. The land enjoys good main road access alongside the A687 Burton-in-Lonsdale to Ingleton road conveniently just ½ mile east of Burton-in-Lonsdale village and has the benefit of both a private well and natural water supply.