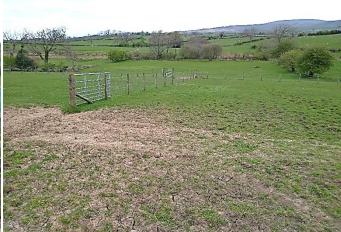

#### Viewing: By appointment through Richard Turner & Son Bentham Office.

Comprising 3.70 acres or thereabouts of excellent meadow/pastureland principally divided into 4 paddocks with a purpose brick built stable and hay barn under a corrugated steel profile roof (built in 1986 under Craven District Council Permitted Development Order) and also affording a cultivated vegetable garden area in a fabulous tranquil setting with beautiful long distance rural views. The land enjoys good main road access alongside the A687 Burton-in-Lonsdale to Ingleton road conveniently just ½ mile east of Burton-in-Lonsdale village and has the benefit of both a private well and natural water supply.