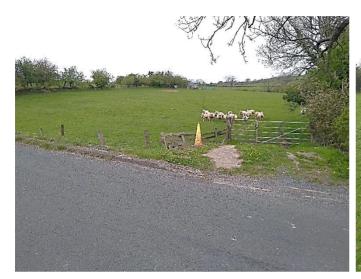

#### Viewing: By appointment through Richard Turner & Son Bentham Office.

Comprising 3.70 acres or thereabouts of excellent meadow/pastureland principally divided into 4 paddocks with a purpose brick built stable and hay barn under a corrugated steel profile roof (built in 1986 under Craven District Council Permitted Development Order) and also affording a cultivated vegetable garden area in a fabulous tranquil setting with beautiful long distance rural views. The land enjoys good main road access alongside the A687 Burton-in-Lonsdale to Ingleton road conveniently just ½ mile east of Burton-in-Lonsdale village and has the benefit of both a private well and natural water supply.