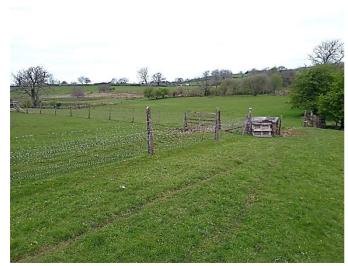

#### Viewing: By appointment through Richard Turner & Son Bentham Office.

Comprising 3.70 acres or thereabouts of excellent meadow/pastureland principally divided into 4 paddocks with a purpose brick built stable and hay barn under a corrugated steel profile roof (built in 1986 under Craven District Council Permitted Development Order) and also affording a cultivated vegetable garden area in a fabulous tranquil setting with beautiful long distance rural views. The land enjoys good main road access alongside the A687 Burton-in-Lonsdale to Ingleton road conveniently just ½ mile east of Burton-in-Lonsdale village and has the benefit of both a private well and natural water supply.