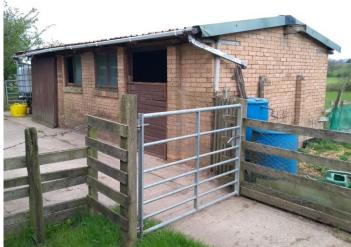

#### Viewing: By appointment through Richard Turner & Son Bentham Office.

Comprising 3.70 acres or thereabouts of excellent meadow/pastureland principally divided into 4 paddocks with a purpose brick built stable and hay barn under a corrugated steel profile roof (built in 1986 under Craven District Council Permitted Development Order) and also affording a cultivated vegetable garden area in a fabulous tranquil setting with beautiful long distance rural views. The land enjoys good main road access alongside the A687 Burton-in-Lonsdale to Ingleton road conveniently just ½ mile east of Burton-in-Lonsdale village and has the benefit of both a private well and natural water supply.