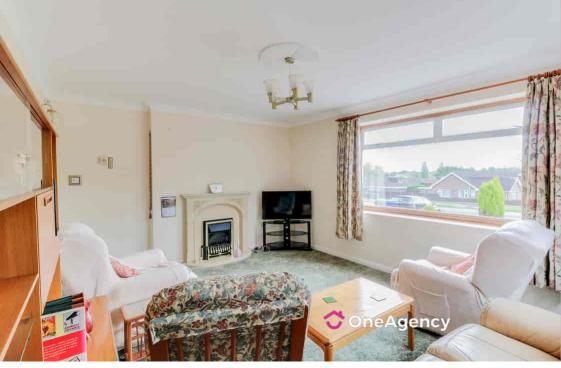

# Lounge

 $4.76m \times 3.70m (15' 7" \times 12' 2")$  A double glazed window to the front, fireplace and surround and carpet flooring.