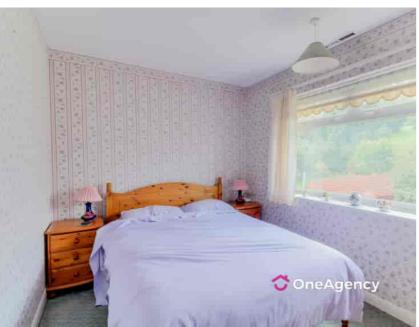

#### Bedroom One

3.70m x 3.32m (12' 2'' x 10' 11'') A double glazed window to the front, fitted wardrobe units and carpet flooring.