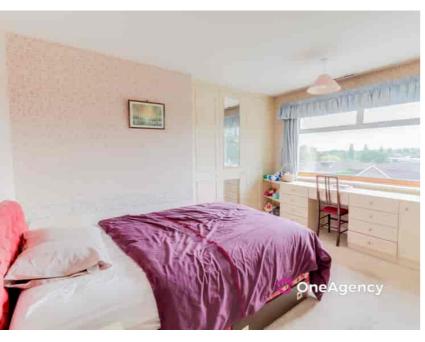

#### Bedroom One

3.70m x 3.32m (12' 2'' x 10' 11'') A double glazed window to the front, fitted wardrobe units and carpet flooring.

## Bedroom Two

 $3.39m \times 2.41m (11' 1" \times 7' 11")$  A double glazed window to the rear and carpet flooring.

#### Bedroom Three

2.72m x 2.17m (8' 11" x 7' 1") A double glazed window to the front, storage cupboard and carpet flooring.

## **Bedroom Four**

4.77m x 2.42m (15' 8" x 7' 11") A double glazed window to the front and rear and carpet flooring.