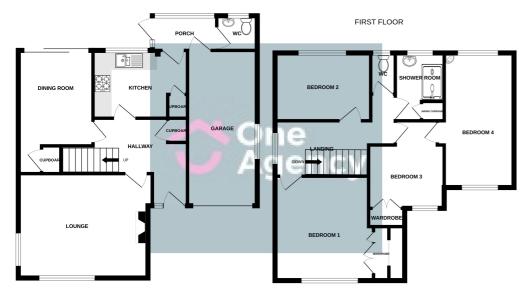

#### First Floor

#### Bedroom One

3.70m x 3.32m (12' 2'' x 10' 11'') A double glazed window to the front, fitted wardrobe units and carpet flooring.

## Bedroom Two

 $3.39m \times 2.41m (11' 1" \times 7' 11")$  A double glazed window to the rear and carpet flooring.

#### Bedroom Three

2.72m x 2.17m (8' 11" x 7' 1") A double glazed window to the front, storage cupboard and carpet flooring.

## **Bedroom Four**

4.77m x 2.42m (15' 8" x 7' 11") A double glazed window to the front and rear and carpet flooring.

# Shower Room

 $2.40 \text{m} \times 1.75 \text{m}$  (7' 10" x 5' 9") A walk in shower unit with glass screen, vanity hand wash basin, double glazed window, tiled walls and vinyl flooring.

# Seperate W/C

A low level W/C, double glazed window, tiled walls and carpet flooring.

# Garage -

5.67m x 2.51m (18' 7" x 8' 3") An electric door and electric power.

#### **GROUND FLOOR**

Whilst every attempt has been made to ensure the accuracy of the floorplan contained here, measurements of doors, windows, crooms and any other times are approximate and no responsibility is taken for any error, omission or mis-statement. This plan is for illustrative purposes only and should be used as such by any prospective purchaser. The services, systems and applicances shown have not been tested and no guarantee as to their operability or efficiency can be given.