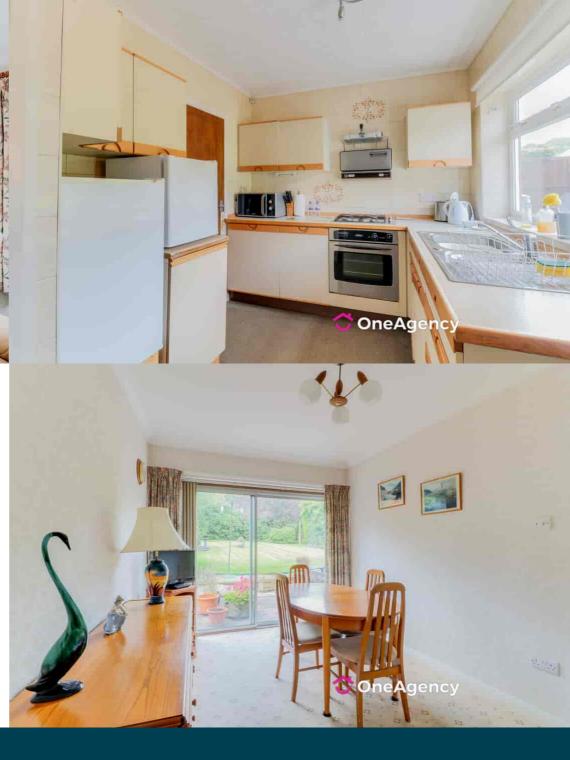

#### Kitchen

 $3.33 \text{m} \times 2.40 \text{m}$  (10' 11"  $\times$  7' 10") A range of wall and base units with worktops, stainless steel sink basin, integral oven with gas hob, space for a fridge/freezer, storage with boiler, double glazed window and carpet flooring.

# Dining Room

3.57m x 2.66m (11' 9" x 8' 9") A sliding door to the rear garden, under stairs storage and carpet flooring.