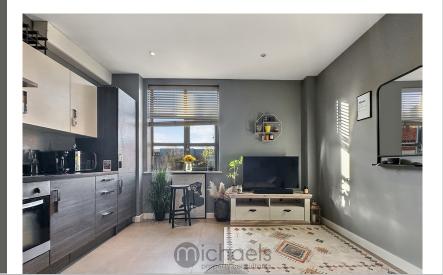

#### Living Room/Kitchen Area

17' 6" x 12' 4" (5.33m x 3.76m) Large & oversized window to rear aspect, a modern fitted matte finish kitchen comprising of a range of fitted base and eye level units with wood effect worksurfaces and upstands, grey tone brick splashback, inset hob with extractor fan over, inset oven & grill, integrated fridge/freezer, inset sink, drainer and mixer tap over, radiator.