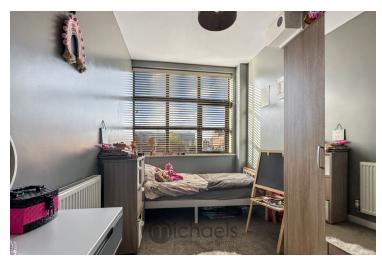

#### **Bedroom Two**

11'7" x 7'1" (3.53m x 2.16m) Large UPVC window to rear aspect, radiator.