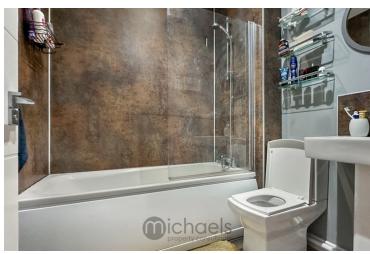

#### **Bathroom**

 $6' 2" \times 5' 9" (1.88m \times 1.75m)$  Panelled bath with shower over, low level W.C, vanity wash unit, extractor fan, radiator.