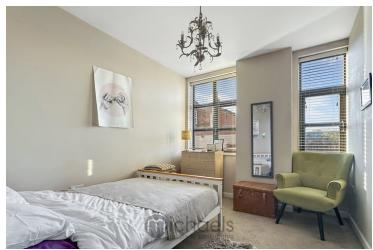

#### Master Bedroom

10' 4" x 9' 4" (3.15m x 2.84m) Large UPVC windows to rear aspect, radiator.