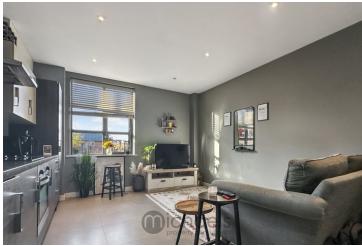

#### Living Room/Kitchen Area

17' 6" x 12' 4" (5.33m x 3.76m) Large & oversized window to rear aspect, a modern fitted matte finish kitchen comprising of a range of fitted base and eye level units with wood effect worksurfaces and upstands, grey tone brick splashback, inset hob with extractor fan over, inset oven & grill, integrated fridge/freezer, inset sink, drainer and mixer tap over, radiator.