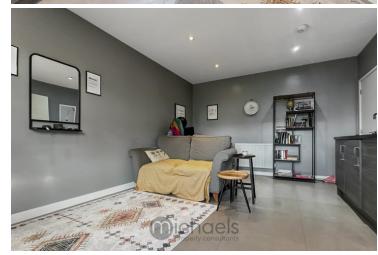

#### Living Room/Kitchen Area

17' 6" x 12' 4" (5.33m x 3.76m) Large & oversized window to rear aspect, a modern fitted matte finish kitchen comprising of a range of fitted base and eye level units with wood effect worksurfaces and upstands, grey tone brick splashback, inset hob with extractor fan over, inset oven & grill, integrated fridge/freezer, inset sink, drainer and mixer tap over, radiator.