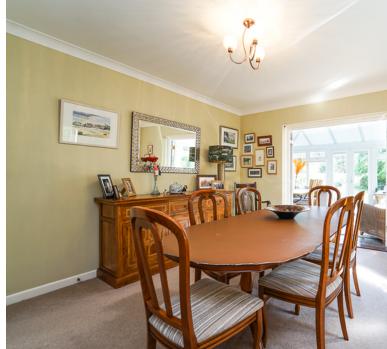

# **Reception/Dining Room**

Double glazed window to side aspect & wide French doors opening to Conservatory. Radiator, coving.