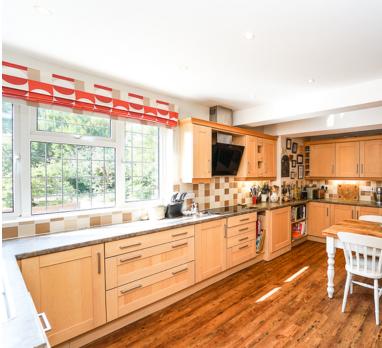

## Kitchen/Breakfast Room

Good size room with ample space for table & chairs. Comprehensive range of base & eye level units with stainless steel sink & drainer, five ring induction hob with extra hood over. Eye level NEFF double oven. Double glazed window to front aspect, feature vertical radiator, spotlights, tiled splash-backs, wood effect flooring, Door to Garage and flow through to Utility area.

## **Utility Area**

Base units with stainless steel sink & drainer & space & plumbing for washing machine. Spotlights, wood effect flooring, spotlights, upvc door opening to rear garden & internal door to Cloakroom.