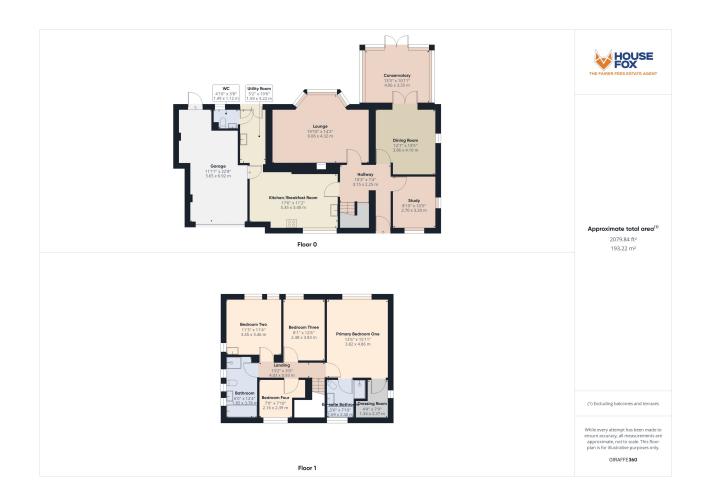

The accommodation in brief consists: On the ground floor a range of spacious and inviting living areas, perfectly suited for various purposes. From the elegant reception rooms to the cosy study & sunny conservatory, there's a room for every occasion. The large kitchen/diner is well equipped & flows to a useful utility area with cloakroom beyond.

Upstairs, four well-proportioned bedrooms provide a serene haven for rest and relaxation with three of the bedrooms enjoying super views over the rear garden. The primary bedroom benefits from a range of fitted bedroom furniture plus a separate dressing room & en-suite bathroom. Further, a modern family bathroom accessed from the Landing.

## **ROOM DESCRIPTIONS**

#### Hall

'L' shape Hallway with feature archway, under-stairs cupboard with turning staircase above, radiator.

## Lounge

Positioned to the rear of the house and enjoying views over the rear gardens from a wide double glazed bay window with central French doors opening to the rear patio area area, being ideal for entertaining on a warm sunny day. Living flame gas fire set in stone fireplace & hearth, coving two radiators.

# **Reception/Dining Room**

Double glazed window to side aspect & wide French doors opening to Conservatory. Radiator, coving.

## Study

Dual aspect double glazed windows to front & side aspects. Radiator, coving.

## Conservatory

Another super room from which to fully appreciate the garden with dwarf walls & double glazed windows over with fitted blinds. Patio doors to side aspect opening to paved patio. Tiled floor, radiator, two Velux style windows for extra ventilation.

## Kitchen/Breakfast Room

Good size room with ample space for table & chairs. Comprehensive range of base & eye level units with stainless steel sink & drainer, five ring induction hob with extra hood over. Eye level NEFF double oven. Double glazed window to front aspect, feature vertical radiator, spotlights, tiled splash-backs, wood effect flooring, Door to Garage and flow through to Utility area.

## **Utility Area**

Base units with stainless steel sink & drainer & space & plumbing for washing machine. Spotlights, wood effect flooring, spotlights, upvc door opening to rear garden & internal door to Cloakroom.

## Cloakroom

Modern white suite consisting low level WC & wash hand basin with cupboards below. Wood effect flooring, radiator, obscure double glazed window.

## **Double Garage**

Up & over door, power & light, loft access, further Utility area with space for tumble dryer & freezer. Wall mounted Viessman gas boiler. Door to rear garden.

# Landing

Doors to all principle rooms, loft access, coving.

# **Primary Bedroom One**

Double glazed window overlooking the rear garden, range of fitted bedroom furniture, twin wall lights, coving radiator. Doors to Dressing Room & En-suite.

# **Dressing Room**

Fitted with a range of wardrobes & drawers. Double glazed window, radiator.

# **En-suite Bathroom**

White suite consisting panel bath, corner low level WC & wash hand basin with fitted cupboards below. Fully tiled Shower cubicle housing mains operated Mira shower unit. Obscure double glazed window, white ladder style radiator.

## **Bedroom Two**

Dual aspect with three double glazed windows (two overlooking rear garden). Radiator, coving, corner wash hand basin.

# **Bedroom Three**

Rear facing double glazed window, radiator, coving.

## **Bedroom Four**

Front facing double glazed window, built-in double wardrobe, coving, radiator.

## **Family Bathroom**

Spacious bathroom with fully tiled walls & white suite

#### **FLOORPLAN & EPC**