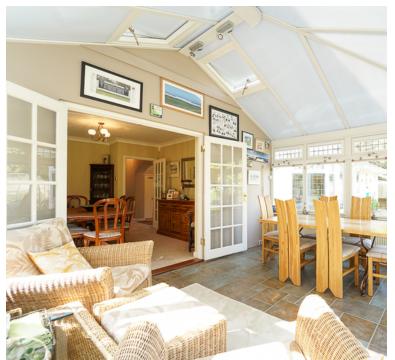

# **Reception/Dining Room**

Double glazed window to side aspect & wide French doors opening to Conservatory. Radiator, coving.

## Conservatory

Another super room from which to fully appreciate the garden with dwarf walls & double glazed windows over with fitted blinds. Patio doors to side aspect opening to paved patio. Tiled floor, radiator, two Velux style windows for extra ventilation.