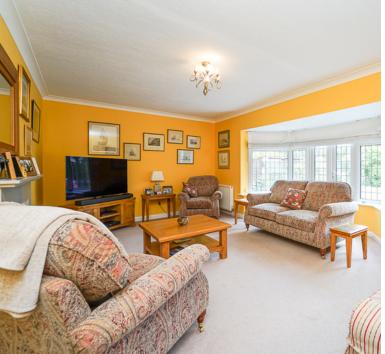

## Lounge

Positioned to the rear of the house and enjoying views over the rear gardens from a wide double glazed bay window with central French doors opening to the rear patio area area, being ideal for entertaining on a warm sunny day. Living flame gas fire set in stone fireplace & hearth, coving two radiators.