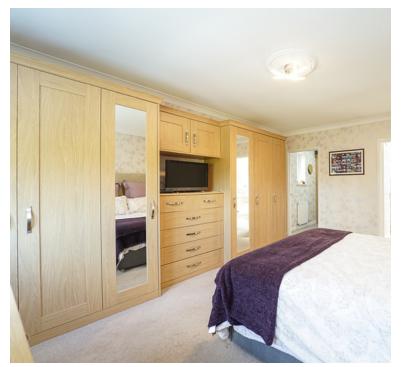

# **Primary Bedroom One**

Double glazed window overlooking the rear garden, range of fitted bedroom furniture, twin wall lights, coving radiator. Doors to Dressing Room & En-suite.

# **Dressing Room**

Fitted with a range of wardrobes & drawers. Double glazed window, radiator.