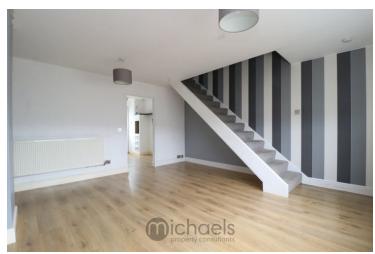

#### **Living Room**

14' 9" x 13' 9" (4.50m x 4.19m) UPVC window to front aspect, radiator, wood effect laminate flooring, stairs leading to first floor, door leading to: