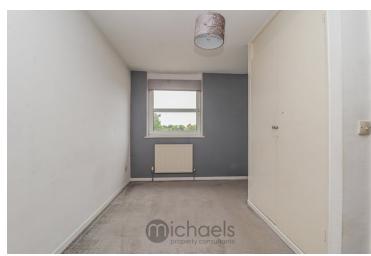

#### **Bedroom One**

14' 0" x 9' 2" (4.27m x 2.79m) UPVC window to rear aspect, built in wardrobe, radiator.

#### **Bedroom Two**

13' 5" x 8' 7" (4.09m x 2.62m) UPVC window to front aspect, radiator.