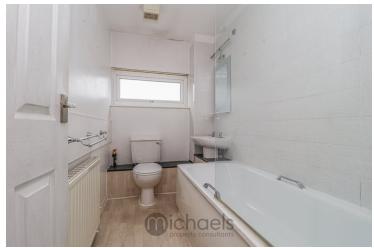

#### **Bathroom**

8' 4" x 4' 9" (2.54m x 1.45m) Panelled bath with shower over, low level W.C, radiator, vanity wash basin.