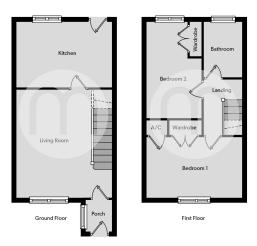

#### **Floorplans**

#### **Ground Floor**

#### **Living Room**

14' 9" x 13' 9" (4.50m x 4.19m) UPVC window to front aspect, radiator, wood effect laminate flooring, stairs leading to first floor, door leading to:

#### Kitchen

10' 2" x 9' 3" (3.10m x 2.82m) Range of high gloss base and eye level units, electric induction hob, extractor fan over, electric fan assisted oven, UPVC window to rear aspect, open access into:

#### **Utility Area**

10' 2" x 4' 3" (3.10m x 1.30m) UPVC door leading to garden, wood effect laminate flooring, inset storage cupboards.

#### First Floor

#### Landing

Access to loft hatch, door leading to:

#### **Bedroom One**

14' 0" x 9' 2" (4.27m x 2.79m) UPVC window to rear aspect, built in wardrobe, radiator.

#### **Bedroom Two**

13' 5" x 8' 7" (4.09m x 2.62m) UPVC window to front aspect, radiator.

#### **Bathroom**

8' 4" x 4' 9" (2.54m x 1.45m) Panelled bath with shower over, low level W.C, radiator, vanity wash basin.