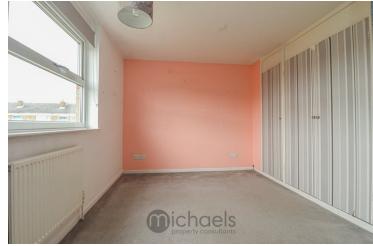

#### **Bedroom One**

14' 0" x 9' 2" (4.27m x 2.79m) UPVC window to rear aspect, built in wardrobe, radiator.

#### **Bedroom Two**

13' 5" x 8' 7" (4.09m x 2.62m) UPVC window to front aspect, radiator.