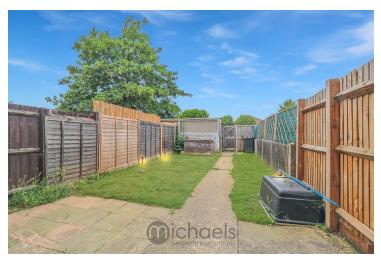

#### Outside

To the rear of the property provides a low maintenance rear garden, surrounded by panel fencing and mainly laid to lawn with further gated access to the rear, opening onto a parking area. To the front of the property provides a pleasant greener.