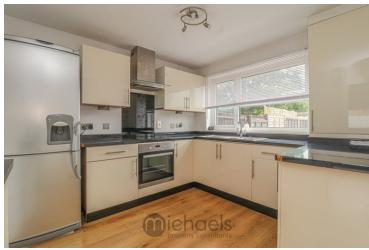

#### Kitchen

10' 2" x 9' 3" (3.10m x 2.82m) Range of high gloss base and eye level units, electric induction hob, extractor fan over, electric fan assisted oven, UPVC window to rear aspect, open access into: