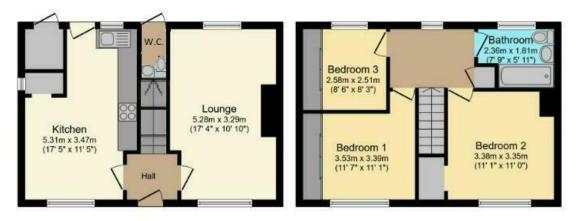

**Ground Floor** 

**First Floor** 

## Total floor area 112.7 sq.m. (1,213 sq.ft.) approx

This floor plan is for illustrative purposes only. It is not drawn to scale. Any measurements, floor areas (including any total floor area), openings and orientation are approximate. No details are guaranteed, they cannot be relied upon for any purpose and they do not form part of any agreement. No liability is taken for any error, omission or misstatement. A party must rely upon its own inspection(s). Plan produced for Purplebricks. Powered by www.focalagent.com