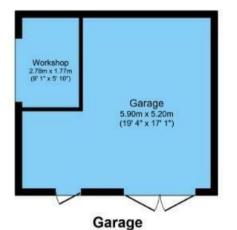

**Ground Floor** 

**First Floor** 

## Total floor area 112.7 sq.m. (1,213 sq.ft.) approx

This floor plan is for illustrative purposes only. It is not drawn to scale. Any measurements, floor areas (including any total floor area), openings and orientation are approximate. No details are guaranteed, they cannot be relied upon for any purpose and they do not form part of any agreement. No liability is taken for any error, omission or misstatement. A party must rely upon its own inspection(s). Plan produced for Purplebricks. Powered by www.focalagent.com