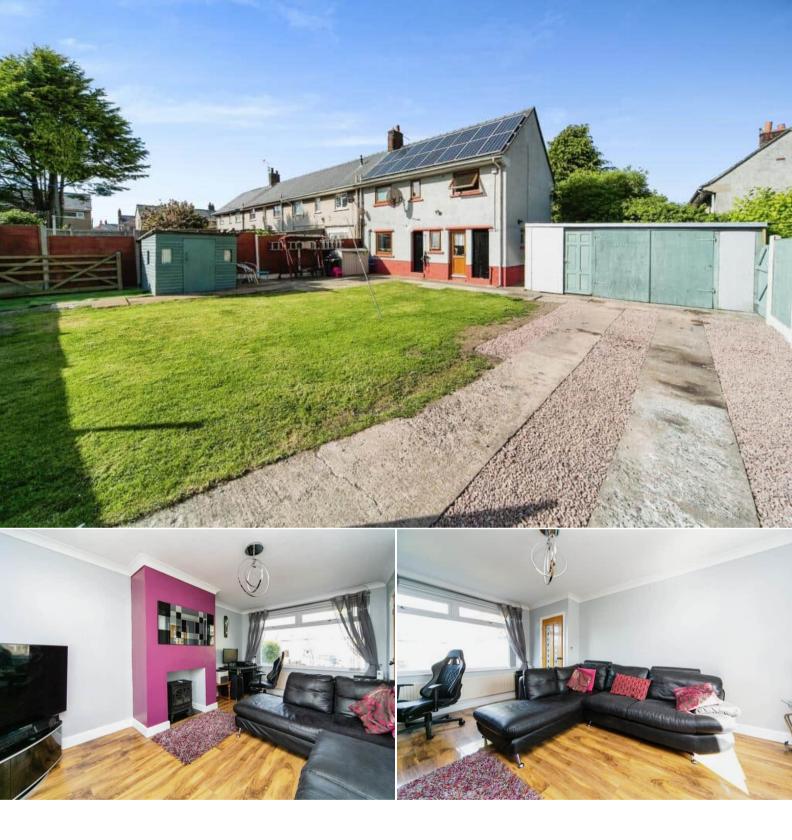

## Bryn Garth Holywell

Bettermove are proud to present this 3 bedroom end of terrace house in Penyffordd available with no forward chain.

The property benefits from double glazing, oil central heating throughout, solar panels which currently generates profit which is reimbursed to the owner annually and has ample off street parking available via the driveway to the rear of the property. The council tax band is B.

The interior of this beautifully presented property comprises a spacious living room with dining area, downstairs WC and fitted kitchen on the ground floor. The first floor consists of 3 bedrooms and the family bathroom. The exterior boasts a large private rear garden and front garden, perfect for enjoying the summer months.

Located in this popular hamlet in Flintshire, the property is close to a range of amenities, including shops, supermarkets, restaurants and pubs. Excellent transport connections can be found from the A55 and many local buses.