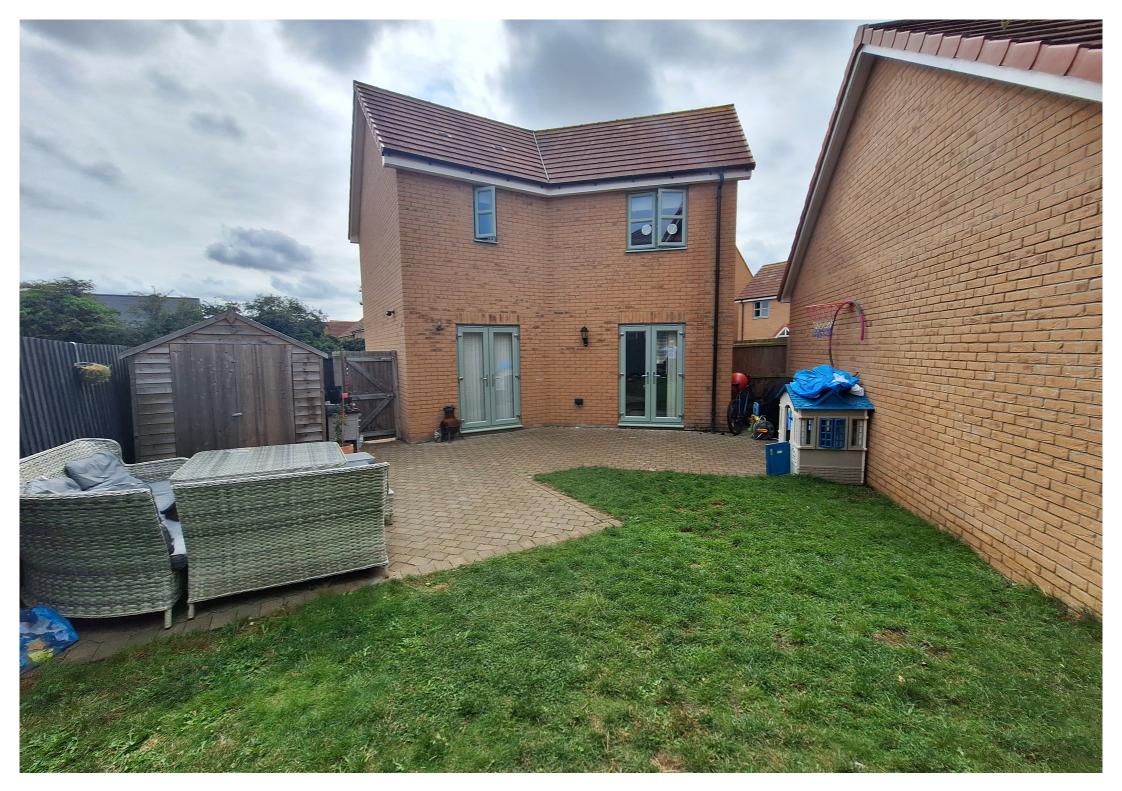

#### Rear

The rear garden is fully enclosed by fence boundaries with a spacious patio area ideal for entertaining leading onto an area laid to lawn. There is a an outside tap, light and power, timber shed and gated side access to the front of the property.