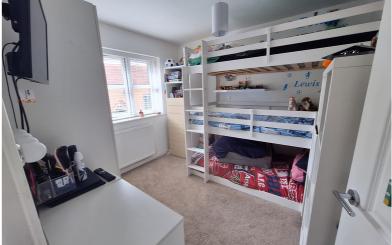

#### **Bedroom Two**

9' 7" x 9' 1" (2.92m x 2.77m)

Double glazed window to the front aspect, radiator.

#### **Bedroom Three**

9' 8" x 6' 8" (2.95m x 2.03m) Double glazed window to the rear aspect, radiator.