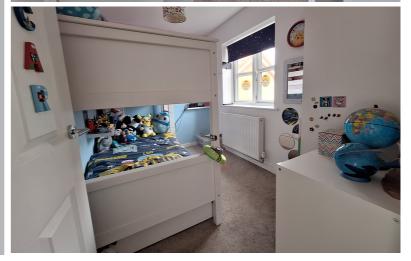

#### **Bedroom Two**

9' 7" x 9' 1" (2.92m x 2.77m)

Double glazed window to the front aspect, radiator.

#### **Bedroom Three**

9' 8" x 6' 8" (2.95m x 2.03m) Double glazed window to the rear aspect, radiator.