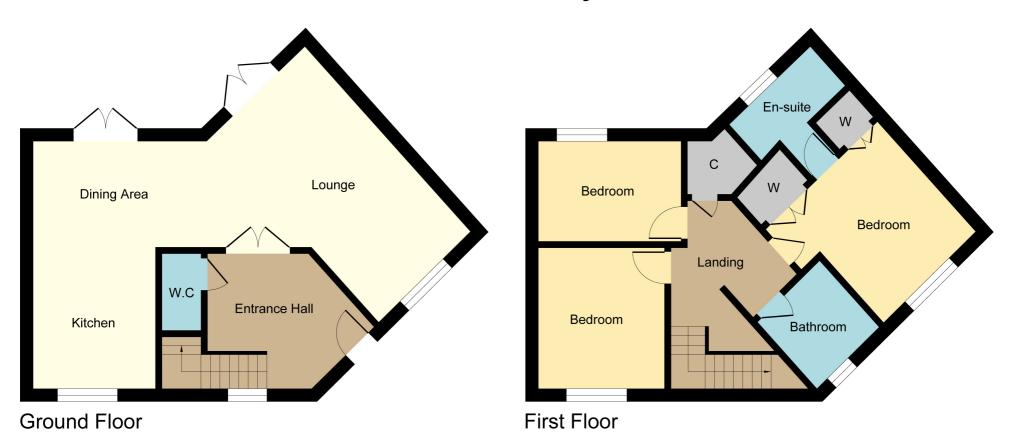

#### Accommodation

## Entrance Hallway

Composite front door, wood effect laminate flooring, radiator, stairs rising to the first floor, double glazed window to the front aspect, doors to:

#### Cloakroom

Push button low level WC, wash hand basin with pedestal and tiled splash back, radiator, wood effect laminate flooring.

## Lounge

16' 8" x 8' 9" (5.08m x 2.67m) Double glazed window to the front aspect, radiator, double glazed French doors onto the rear garden.

#### Kitchen

9'3" x 8' 6" (2.82m x 2.59m)
Range of matching wall and base units with a roll edge worktop, integral fridge/freezer, dishwasher and tumble dryer. Electric oven with intop gas hob and extractor filter over, stainless steel 1½ sink with mixer taps over, inset ceiling spotlights, tile effect flooring, double glazed window to the front aspect.

# Dining Area

11' 5" x 7' 3" (3.48m x 2.21m)
Tile effect flooring, double glazed French doors onto the rear garden, radiator, opening into the kitchen.

#### First Floor

## Landing

Hatch to the partially boarded loft, radiator, built in storage cupboard, doors to:

#### Master Bedroom

10' 3" x 8' 5" (3.12m x 2.57m)

Double glazed window to the front aspect, radiator, two built in double fronted wardrobes, door to en-suite.

#### En-suite

Push button low level WC, double shower cubicle, wash hand basin with pedestal and tiled splash back, shaver point, inset spotlights, radiator, double glazed window to the rear aspect.

#### **Bedroom Two**

9' 7" x 9' 1" (2.92m x 2.77m)

Double glazed window to the front aspect, radiator.

#### **Bedroom Three**

9' 8" x 6' 8" (2.95m x 2.03m) Double glazed window to the rear aspect, radiator.

# Family Bathroom

Matching 3-piece suite comprising; WC, wash hand basin with pedestal and tiled splash back, panelled bath with shower over, inset spotlights, heated towel rail, tiled effect flooring, double glazed window to the front aspect.