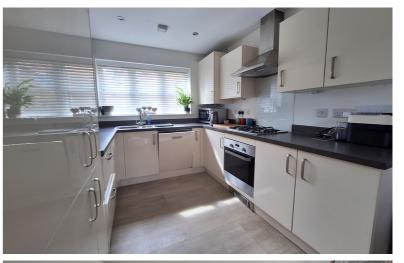

#### Kitchen

9'3" x 8' 6" (2.82m x 2.59m)
Range of matching wall and base units with a roll edge worktop, integral fridge/freezer, dishwasher and tumble dryer. Electric oven with intop gas hob and extractor filter over, stainless steel 1½ sink with mixer taps over, inset ceiling spotlights, tile effect flooring, double glazed window to the front aspect.