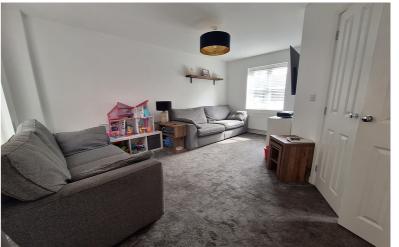

## Lounge

16' 8" x 8' 9" (5.08m x 2.67m) Double glazed window to the front aspect, radiator, double glazed French doors onto the rear garden.