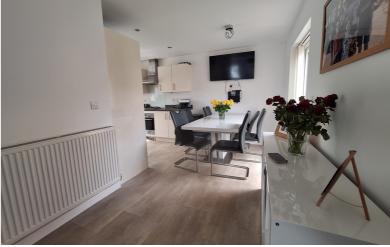

# Dining Area

11' 5" x 7' 3" (3.48m x 2.21m)
Tile effect flooring, double glazed French doors onto the rear garden, radiator, opening into the kitchen.