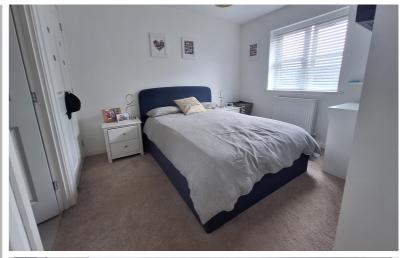

#### Master Bedroom

10' 3" x 8' 5" (3.12m x 2.57m)

Double glazed window to the front aspect, radiator, two built in double fronted wardrobes, door to en-suite.

#### En-suite

Push button low level WC, double shower cubicle, wash hand basin with pedestal and tiled splash back, shaver point, inset spotlights, radiator, double glazed window to the rear aspect.