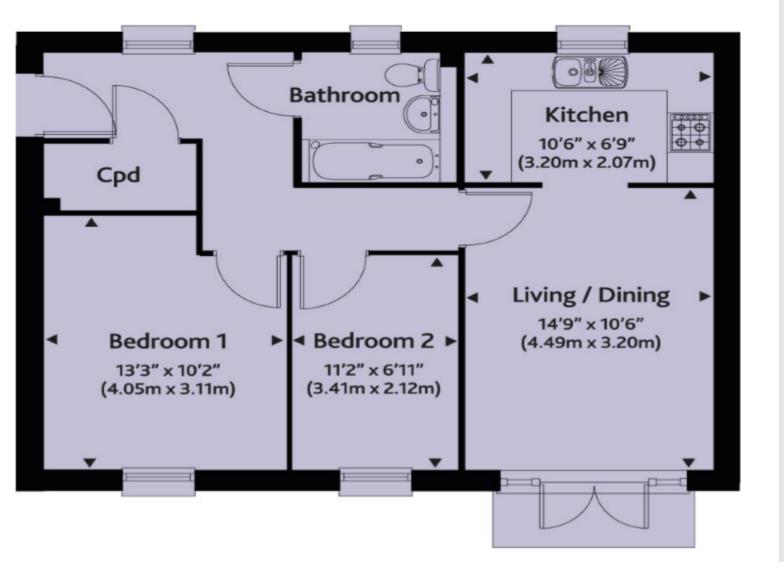

## £107,500 Leasehold

- Immaculate throughout
- Two bedroom apartment
- Desirable area of Whitehouse
- Modern development
- Balcony
- EPC Rating