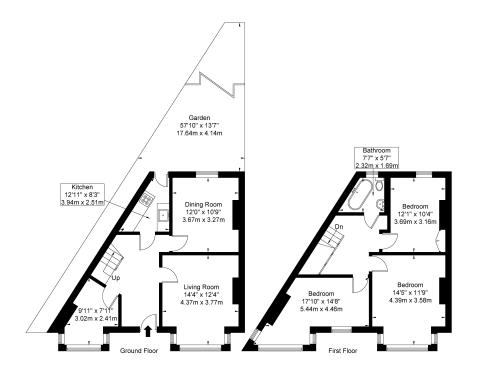

## PROPERTY DESCRIPTION

A chance to purchase a unique property situated on one of Harlesden's premier roads. The property is double fronted and boasts an array of original features.

The ground floor boasts SPACIOUS ENTRANCE HALL, TWO RECEPTION ROOMS, DINING ROOM, KITCHEN and PRIVATE REAR GARDEN.

The first floor benefits from THREE DOUBLE BEDROOMS and FAMILY BATHROOM with potential to extend subject to usual planning consents into the loft space.

Located within close proximity to the beautiful open spaces of Roundwood Park and also within a short walk away from Willesden Junction Bakerloo and overground station. Maple Walk independent school along with many other Ofsted rated good schools are also located close by.

## **Sellons Avenue NW10 4HH**

Approx. Gross Internal Area = 103.3 sq m / 1112 sq ft