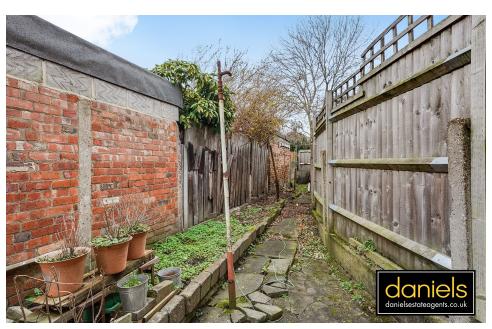

## PROPERTY DESCRIPTION

A chance to purchase a unique property situated on one of Harlesden's premier roads. The property is double fronted and boasts an array of original features.

The ground floor boasts SPACIOUS ENTRANCE HALL, TWO RECEPTION ROOMS, DINING ROOM, KITCHEN and PRIVATE REAR GARDEN.

## POINTS OF INTEREST

- DOUBLE FRONTED
- THREE DOUBLE BEDROOMS
- TWO RECEPTION ROOMS

- PRIVATE REAR GARDEN
- UNIQUE PROPERTY
- POTENTIAL FOR LOFT CONVERSION (STPP)