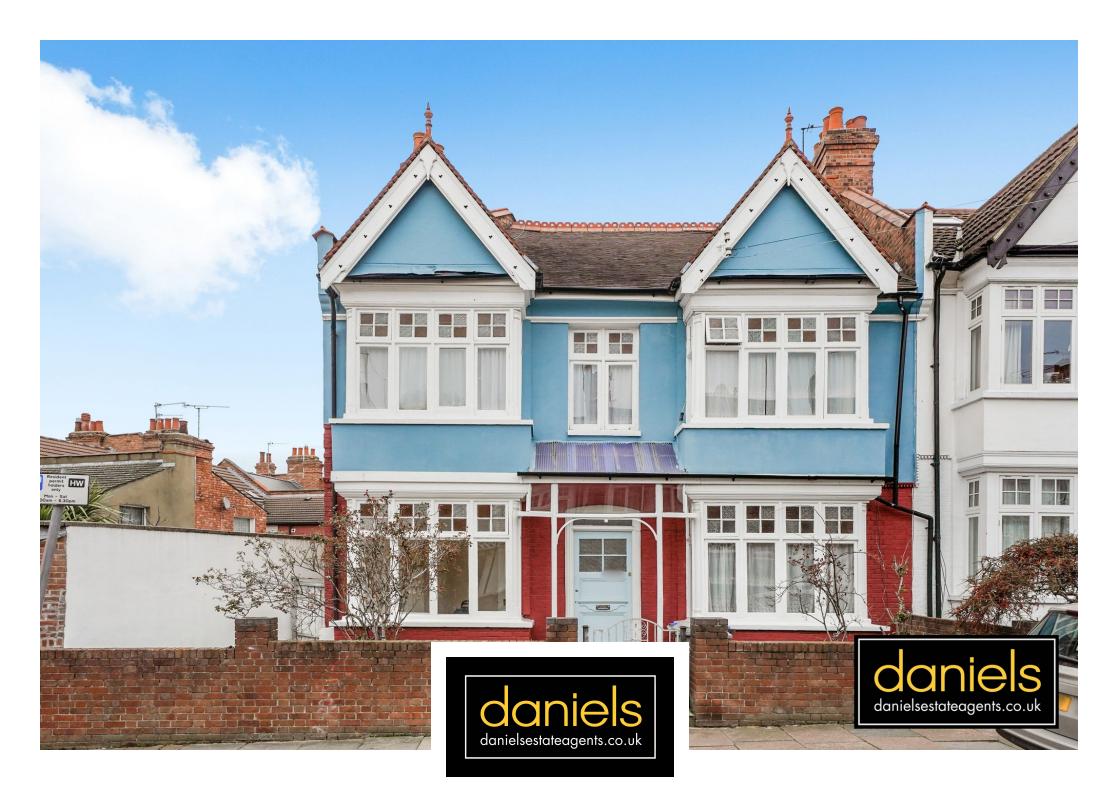

Sellons Avenue, Harlesden, London NW10 4HH £785,000 - Freehold

## PROPERTY DESCRIPTION

A chance to purchase a unique property situated on one of Harlesden's premier roads. The property is double fronted and boasts an array of original features.

The ground floor boasts SPACIOUS ENTRANCE HALL, TWO RECEPTION ROOMS, DINING ROOM, KITCHEN and PRIVATE REAR GARDEN.