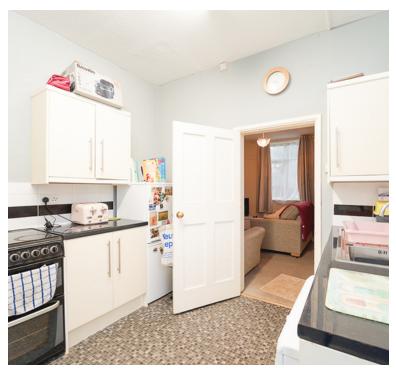

#### Kitchen

9' 5" x 9' 5" (2.87m x 2.87m) UPVC double glazed obscure door to parking bay, UPVC double glazed window to side aspect, range of wall to base units inset stainless steel sink and drainer, space and plumbing for washing machine, space for fridge freezer, space for cooker, radiator.