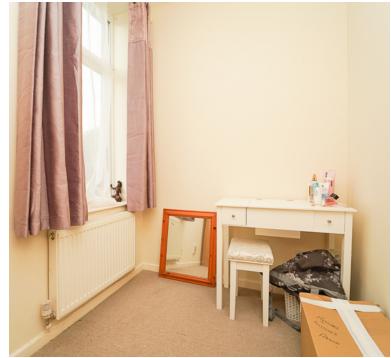

The two bedrooms offer cozy retreats, promising restful nights and tranquil mornings. A stylish shower room adds a touch of sophistication, ensuring convenience and functionality.

The lounge serves as a heartwarming space, ideal for both relaxation and entertainment. With its inviting ambiance, it becomes the perfect spot to unwind after a long day or gather with friends and family for memorable moments.

## **Bedroom**

9' 0" x 5' 4" (2.74m x 1.63m) UPVC double glazed window to rear aspect, radiator.

## **Bedroom**

8' 3" x 11' 9" (2.51m x 3.58m) UPVC double glazed window to rear aspect, radiator.