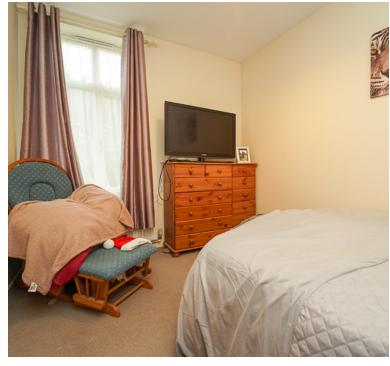

The two bedrooms offer cozy retreats, promising restful nights and tranquil mornings. A stylish shower room adds a touch of sophistication, ensuring convenience and functionality.

The lounge serves as a heartwarming space, ideal for both relaxation and entertainment. With its inviting ambiance, it becomes the perfect spot to unwind after a long day or gather with friends and family for memorable moments.

## **Bedroom**

9' 0" x 5' 4" (2.74m x 1.63m) UPVC double glazed window to rear aspect, radiator.

## **Bedroom**

8' 3" x 11' 9" (2.51m x 3.58m) UPVC double glazed window to rear aspect, radiator.