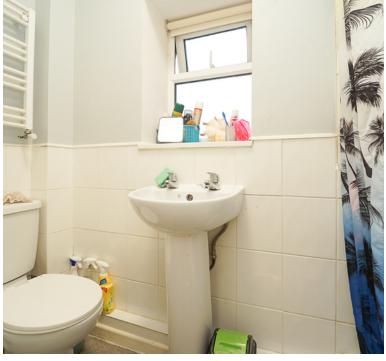

The two bedrooms offer cozy retreats, promising restful nights and tranquil mornings. A stylish shower room adds a touch of sophistication, ensuring convenience and functionality.

The lounge serves as a heartwarming space, ideal for both relaxation and entertainment. With its inviting ambiance, it becomes the perfect spot to unwind after a long day or gather with friends and family for memorable moments.

#### Shower Room

UPVC double glazed obscure window to side aspect, low level WC, pedestal wash hand basin, shower cubicle with fitted shower attachment, heated towel rail.