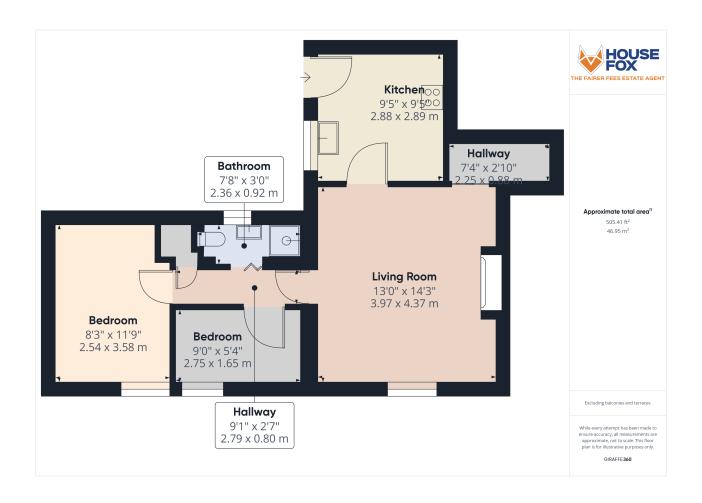

pace for fridge freezer, space for cooker, radiator.

# Living Room

13' 0" x 14' 3" (3.96m x 4.34m) UPVC double glazed window to rear aspect communal gardens, radiator, wall mounted door entry intercom, door through to inner hallway with access out to communal entrance.

## **Bedroom**

9' 0" x 5' 4" (2.74m x 1.63m) UPVC double glazed window to rear aspect, radiator.

## **Bedroom**

8' 3" x 11' 9" (2.51m x 3.58m) UPVC double glazed window to rear aspect, radiator.

#### Shower Room

UPVC double glazed obscure window to side aspect, low level WC, pedestal wash hand basin, shower cubicle with fitted shower attachment, heated towel rail.

#### Communal Gardens

Communal gardens laid to lawn located to rear of property

## **Parking**

Parking for one car













# **FLOORPLAN & EPC**