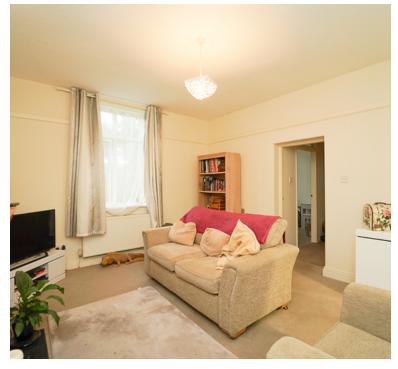

The two bedrooms offer cozy retreats, promising restful nights and tranquil mornings. A stylish shower room adds a touch of sophistication, ensuring convenience and functionality.

The lounge serves as a heartwarming space, ideal for both relaxation and entertainment. With its inviting ambiance, it becomes the perfect spot to unwind after a long day or gather with friends and family for memorable moments.

# Living Room

13' 0" x 14' 3" (3.96m x 4.34m) UPVC double glazed window to rear aspect communal gardens, radiator, wall mounted door entry intercom, door through to inner hallway with access out to communal entrance.