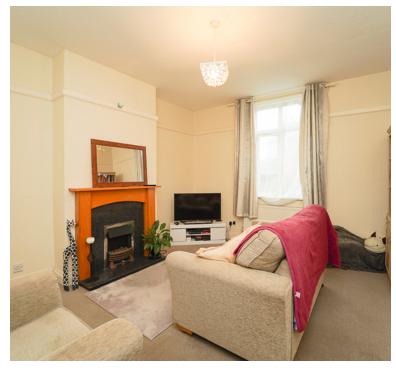

The two bedrooms offer cozy retreats, promising restful nights and tranquil mornings. A stylish shower room adds a touch of sophistication, ensuring convenience and functionality.

The lounge serves as a heartwarming space, ideal for both relaxation and entertainment. With its inviting ambiance, it becomes the perfect spot to unwind after a long day or gather with friends and family for memorable moments.

# Living Room

13' 0" x 14' 3" (3.96m x 4.34m) UPVC double glazed window to rear aspect communal gardens, radiator, wall mounted door entry intercom, door through to inner hallway with access out to communal entrance.