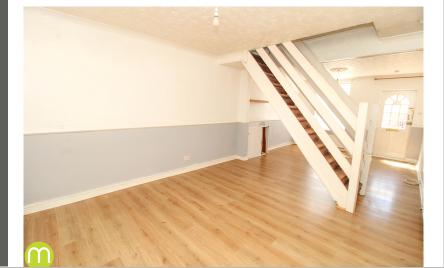

## Living/Dining Room

22' 3" x 11' 1" (6.78m x 3.38m) Laminate flooring, radiator, UPVC windows to front and rear, central staircase to first floor, door to: