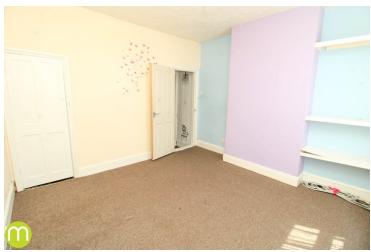

### Bedroom One

11' x 9' 8" (3.35m x 2.95m) Radiator, UPVC window to front.

#### **Bedroom Two**

 $11' \times 10'$  (3.35m x 3.05m) Radiator, UPVC window to rear, door to:

### **Bedroom Three**

12' 1" x 6' 6" (3.68m x 1.98m) Radiator, UPVC window to rear, airing cupboard.