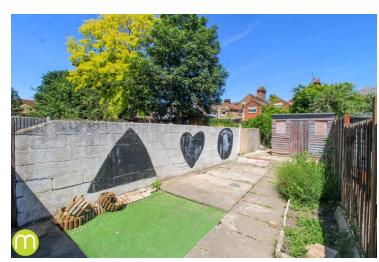

#### Rear Garden

To the rear of the property there is an attractive garden featuring a concrete patio, the remainder being predominately laid to lawn and enclosed by panel fencing.