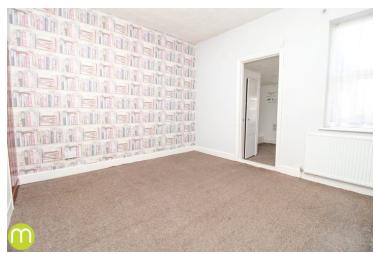

### Bedroom One

11' x 9' 8" (3.35m x 2.95m) Radiator, UPVC window to front.

#### **Bedroom Two**

 $11' \times 10'$  (3.35m x 3.05m) Radiator, UPVC window to rear, door to:

### **Bedroom Three**

12' 1" x 6' 6" (3.68m x 1.98m) Radiator, UPVC window to rear, airing cupboard.