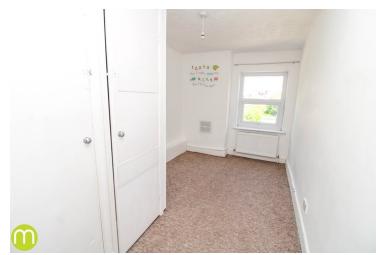

### Bedroom One

11' x 9' 8" (3.35m x 2.95m) Radiator, UPVC window to front.

#### **Bedroom Two**

 $11' \times 10'$  (3.35m x 3.05m) Radiator, UPVC window to rear, door to:

### **Bedroom Three**

12' 1" x 6' 6" (3.68m x 1.98m) Radiator, UPVC window to rear, airing cupboard.