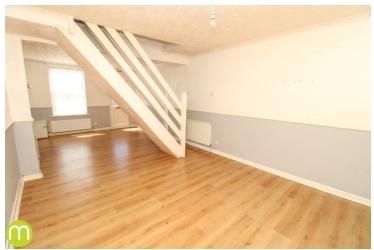

## Living/Dining Room

22' 3" x 11' 1" (6.78m x 3.38m) Laminate flooring, radiator, UPVC windows to front and rear, central staircase to first floor, door to: