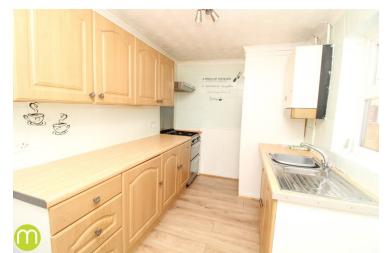

### Kitchen

12' x 6' 9" (3.66m x 2.06m) Laminate flooring, range of fitted base and eye level units with working surfaces to side and tiled splash backs, space for electric cooker, washing machine and fridge/freezer, inset sink unit with right hand drainer, UPVC window and door to side, door to: