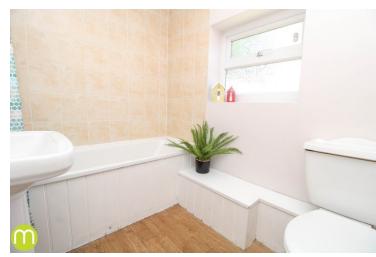

### Bathroom

Laminate flooring, low level WC, pedestal hand wash basin, panel bath with fully tiled surround and shower over, UPVC window to rear, extractor fan.