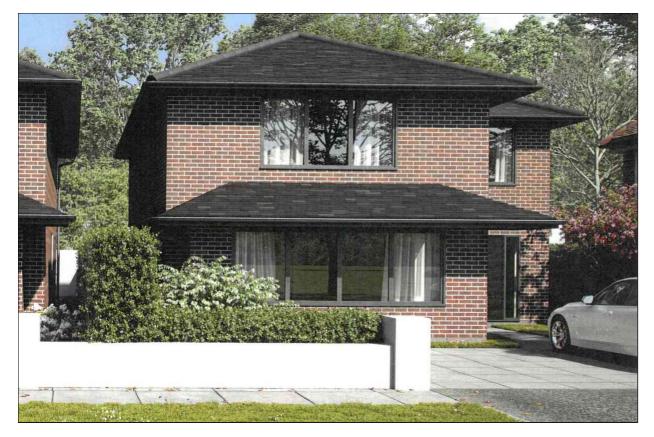

Plot 2, 32 Sea View Road, Broadstairs, Kent. CT10 1BX.

Freehold £750,000

AN ATTRACTIVE BRAND NEW FOUR BEDROOM DETACHED HOUSE, PERFECT FOR FAMILY LIVING, SITUATED IN THE POPULAR CHESSBOARD AREA OF BROADSTAIRS

This brand new four bedroom detached house is currently under construction as part of a small exclusive development of just two houses, ready for occupation in Spring 2025. Designed to ensure ample space for all the family, the property will feature four bedrooms, with an en-suite shower room to the principal bedroom and a family bathroom.

On the ground floor is an impressive entrance vestibule leading to the spacious lounge, study, utility room, cloakroom/W.C. and a spacious kitchen/dining room with bi-fold doors leading out to the south facing rear garden.

To the front of the property will be a private driveway providing off street parking for two vehicles with an electric vehicle charging point. The property is be finished to a high specification and will feature a ground source heat-pump providing underfloor heating and hot water throughout the property and for peace of mind will feature a mains fed smoke alarm and heat detectors and benefit from a 10-year insurance backed build warranty.