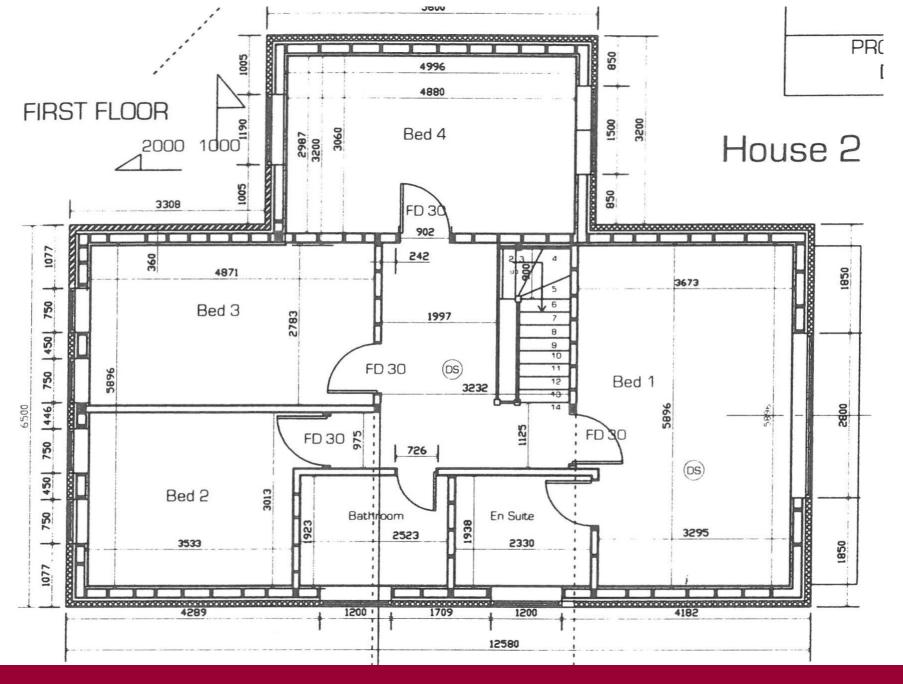

## First Floor

# Landing

Fitted carpet.

#### **Bedroom One**

5.89m x 3.29m (19' 4" x 10' 10") Double glazed window to front. Fitted carpet.

## **En-Suite Shower Room/W.C.**

2.33m x 1.93m (7' 8" x 6' 4") Double glazed window to side. To be fitted with contemporary white suite with chrome fittings comprising shower enclosure, wash basin with vanity cabinet under and W.C. Porcelain tiling to walls and floor. Additional chrome electric heated towel rail.

#### **Bedroom Two**

4.88m x 2.98m (16' 0" x 9' 9") Double glazed window to side. Fitted carpet.

#### **Bedroom Three**

4.87m x 2.78m (16' 0" x 9' 1") Two double glazed windows to rear. Fitted carpet.

## **Bedroom Four**

3.53m x 3.01m (11' 7" x 9' 11") Two double glazed windows to rear. Fitted carpet.

## Bathroom/W.C.

With double glazed window to side. To be fitted with a contemporary white suite with chrome fittings comprising panelled bath, wash basin with vanity cabinet under and W.C. Fully tiled to walls and floor. Additional chrome electric heated towel rail.