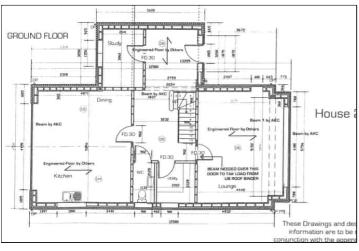

## **Ground Floor**

#### **Entrance Hall**

3.00m x 2.65m (9' 10" x 8' 8") To be fitted with luxury vinyl flooring.

## Study

 $3.06m \times 2.14m (10' 0" \times 7' 0")$  Double glazed window to rear. To be fitted with a choice of luxury vinyl or carpet flooring.

#### Inner Hall

To be fitted with luxury vinyl flooring. Stairs leading to first floor.

## Lounge

5.75m x 4.44m (18' 10" x 14' 7") Double glazed window to front. To be fitted with a choice of luxury vinyl or carpet flooring.

## Kitchen/Dining Room

5.89m x 4.87m (19' 4" x 16' 0") With double glazed bi-fold doors leading out the rear garden. To be fitted with a range of units with solid wood painted Shaker-style doors, quartz worktops and upstands. Stainless steel under-mounted sink unit. Appliances to include electric oven and hob, extractor, fridge-freezer and dishwasher. Choice of porcelain tiled or luxury vinyl flooring. Combination of downlights and pendant lighting.

# **Utility Room**

2.12m x 2.00m (6' 11" x 6' 7") With double glazed window to side. To be fitted with units comprising solid wood painted Shaker-style doors and quartz work top with under-mounted sink unit. Integrated washing machine and microwave. Choice of porcelain tiled or luxury vinyl flooring.

# Cloakroom/W.C.

With double glazed window to side. To be fitted with a contemporary white suite with low level W.C. and wash hand basin. Choice of porcelain tiles or luxury vinyl flooring.

Plot 2, 32 Sea View Road, Broadstairs, Kent. CT10 1BX.