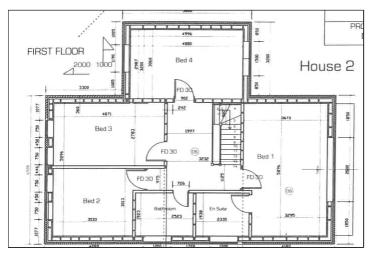

## First Floor

# Landing

Fitted carpet.

#### **Bedroom One**

5.89m x 3.29m (19' 4" x 10' 10") Double glazed window to front. Fitted carpet.

## **En-Suite Shower Room/W.C.**

2.33m x 1.93m (7' 8" x 6' 4") Double glazed window to side. To be fitted with contemporary white suite with chrome fittings comprising shower enclosure, wash basin with vanity cabinet under and W.C. Porcelain tiling to walls and floor. Additional chrome electric heated towel rail.

#### **Bedroom Two**

4.88m x 2.98m (16' 0" x 9' 9") Double glazed window to side. Fitted carpet.

#### **Bedroom Three**

4.87m x 2.78m (16' 0" x 9' 1") Two double glazed windows to rear. Fitted carpet.

## **Bedroom Four**

3.53m x 3.01m (11' 7" x 9' 11") Two double glazed windows to rear. Fitted carpet.

## Bathroom/W.C.

With double glazed window to side. To be fitted with a contemporary white suite with chrome fittings comprising panelled bath, wash basin with vanity cabinet under and W.C. Fully tiled to walls and floor. Additional chrome electric heated towel rail.