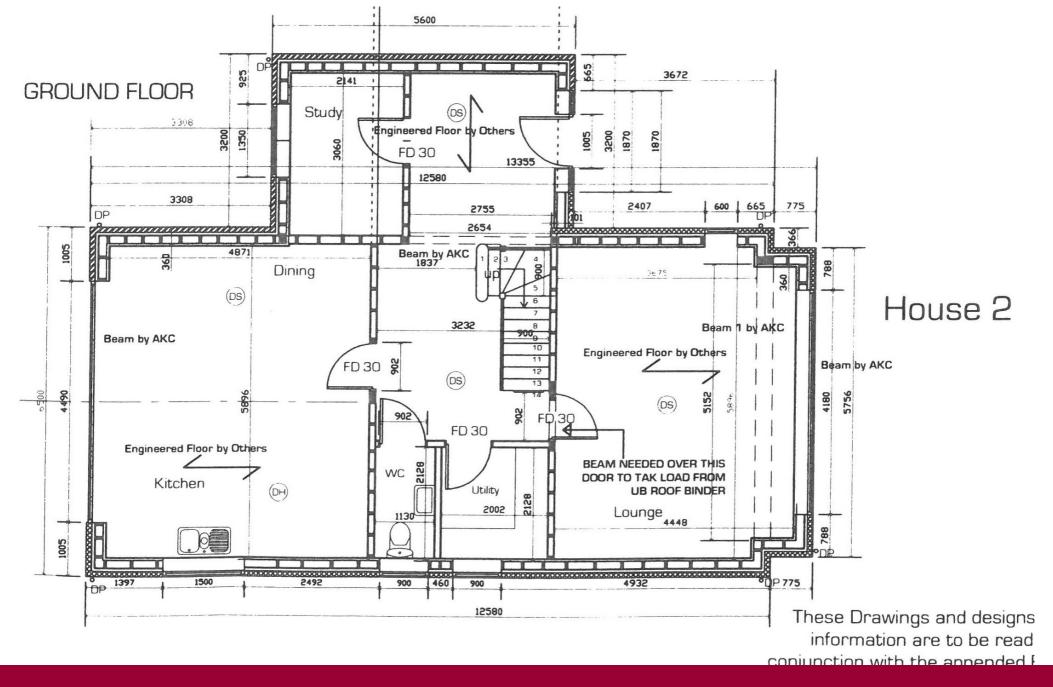

## **Ground Floor**

#### **Entrance Hall**

3.00m x 2.65m (9' 10" x 8' 8") To be fitted with luxury vinyl flooring.

## Study

 $3.06m \times 2.14m (10' 0" \times 7' 0")$  Double glazed window to rear. To be fitted with a choice of luxury vinyl or carpet flooring.

#### Inner Hall

To be fitted with luxury vinyl flooring. Stairs leading to first floor.

## Lounge

5.75m x 4.44m (18' 10" x 14' 7") Double glazed window to front. To be fitted with a choice of luxury vinyl or carpet flooring.

## Kitchen/Dining Room

5.89m x 4.87m (19' 4" x 16' 0") With double glazed bi-fold doors leading out the rear garden. To be fitted with a range of units with solid wood painted Shaker-style doors, quartz worktops and upstands. Stainless steel under-mounted sink unit. Appliances to include electric oven and hob, extractor, fridge-freezer and dishwasher. Choice of porcelain tiled or luxury vinyl flooring. Combination of downlights and pendant lighting.

# **Utility Room**

2.12m x 2.00m (6' 11" x 6' 7") With double glazed window to side. To be fitted with units comprising solid wood painted Shaker-style doors and quartz work top with under-mounted sink unit. Integrated washing machine and microwave. Choice of porcelain tiled or luxury vinyl flooring.

# Cloakroom/W.C.

With double glazed window to side. To be fitted with a contemporary white suite with low level W.C. and wash hand basin. Choice of porcelain tiles or luxury vinyl flooring.

Plot 2, 32 Sea View Road, Broadstairs, Kent. CT10 1BX.