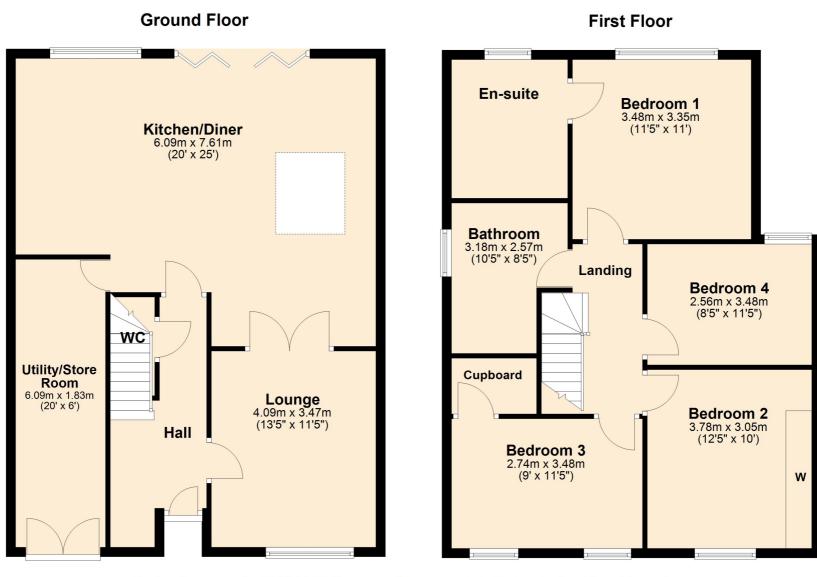

#### Ground Floor Entrance:

Via double glazed front door.

# Hallway:

Parquet flooring. Understairs storage cupboard. Doors and stairs leading to:

# Lounge:

Abt. 13' 5" x 11' 5" (4.09m x 3.48m) Double glazed bay window to front aspect. Radiator. Log burner. Parquet flooring.

# Kitchen/Diner:

Abt. 25' 0" x 20' 0" (7.62m x 6.10m) Range of fitted wall and base units with composite worktops. Stainless steel sink and drainer. Integrated fridge/freezer. Island breakfast bar. Sky light. Bi-fold doors leading out to rear garden. Radiator. Laminate flooring.

#### **Utility Room:**

Abt. 20' 0" x 6' 0" (6.10m x 1.83m) Range of fitted wall and base units. Plumbing for washing machine. Stainless steel sink and drainer. Double doors leading to front. Tiled flooring.

# WC:

Suite comprising low level wc and hand wash basin. Tiled flooring.

## First Floor Bedroom One:

Abt. 11' 5" x 11' 0" (3.48m x 3.35m) Double glazed window to rear aspect. Fitted carpets. Radiator. Door to en-suite.

## En-Suite:

Suite comprising low level wc, hand wash basin and walk in shower cubicle. Heated towel rail. Frosted window.

#### **Bedroom Two:**

Abt. 12' 5" x 10' 0" (3.78m x 3.05m) Double glazed bay window to front aspect. Fitted wardrobes. Fitted carpet. Radiator.

#### **Bedroom Three:**

Abt. 11' 5" x 9' 0" (3.48m x 2.74m) Two double glazed windows to front aspect. Fitted carpets. Built in storage cupboard. Radiator.

#### **Bedroom Four:**

Abt. 11' 5" x 8' 5" (3.48m x 2.57m) Double glazed window to rear aspect. Fitted carpets. Radiator.

#### Bathroom:

Abt. 10' 5" x 8' 5" (3.17m x 2.57m) Suite comprising panelled bath, shower cubicle, low level wc and pedestal hand wash basin. Radiator. Double glazed window to side aspect. Tiled flooring.