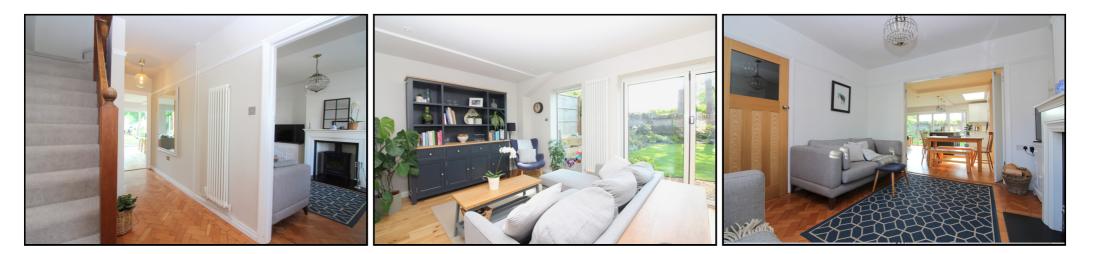

# Hallway:

Parquet flooring. Understairs storage cupboard. Doors and stairs leading to:

# Lounge:

Abt. 13' 5" x 11' 5" (4.09m x 3.48m) Double glazed bay window to front aspect. Radiator. Log burner. Parquet flooring.