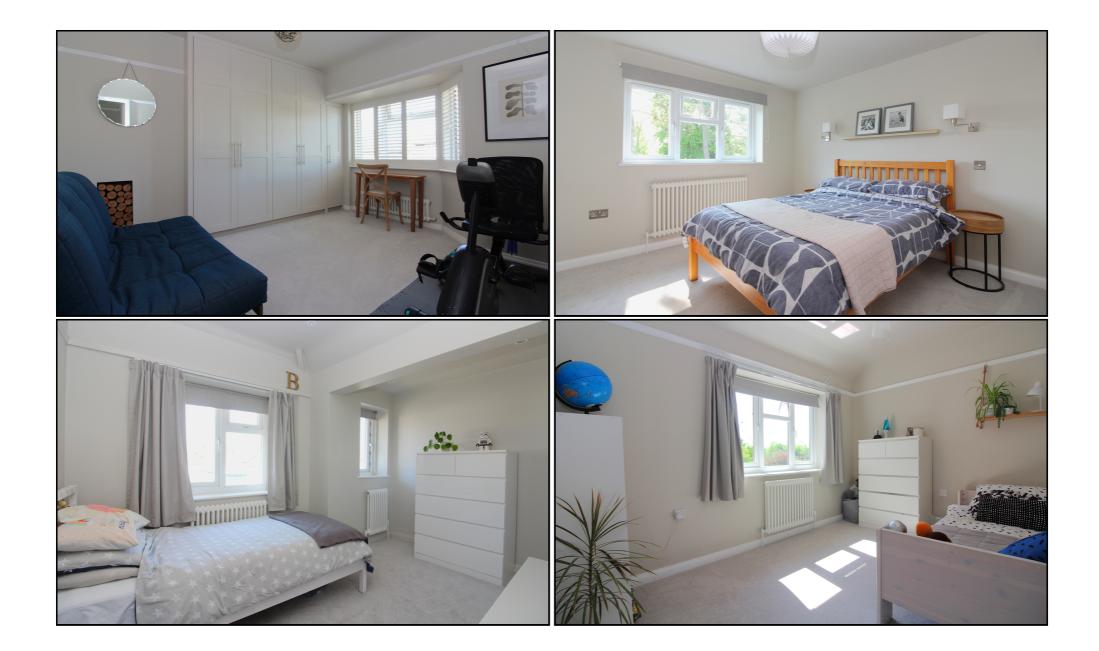

# Lounge:

Abt. 13' 5" x 11' 5" (4.09m x 3.48m) Double glazed bay window to front aspect. Radiator. Log burner. Parquet flooring.

## First Floor Bedroom One:

Abt. 11' 5" x 11' 0" (3.48m x 3.35m) Double glazed window to rear aspect. Fitted carpets. Radiator. Door to en-suite.

#### **Bedroom Two:**

Abt. 12' 5" x 10' 0" (3.78m x 3.05m) Double glazed bay window to front aspect. Fitted wardrobes. Fitted carpet. Radiator.

#### **Bedroom Three:**

Abt. 11' 5" x 9' 0" (3.48m x 2.74m) Two double glazed windows to front aspect. Fitted carpets. Built in storage cupboard. Radiator.

#### **Bedroom Four:**

Abt. 11' 5" x 8' 5" (3.48m x 2.57m) Double glazed window to rear aspect. Fitted carpets. Radiator.