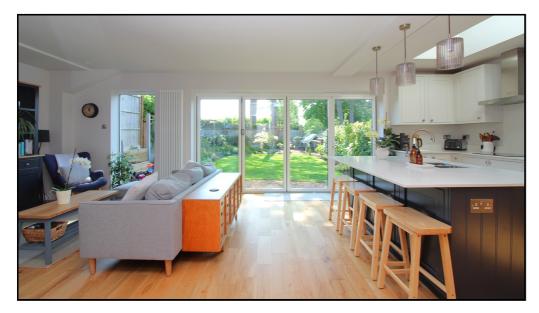

# Kitchen/Diner:

Abt. 25' 0" x 20' 0" (7.62m x 6.10m) Range of fitted wall and base units with composite worktops. Stainless steel sink and drainer. Integrated fridge/freezer. Island breakfast bar. Sky light. Bi-fold doors leading out to rear garden. Radiator. Laminate flooring.

# Lounge:

Abt. 13' 5" x 11' 5" (4.09m x 3.48m) Double glazed bay window to front aspect. Radiator. Log burner. Parquet flooring.