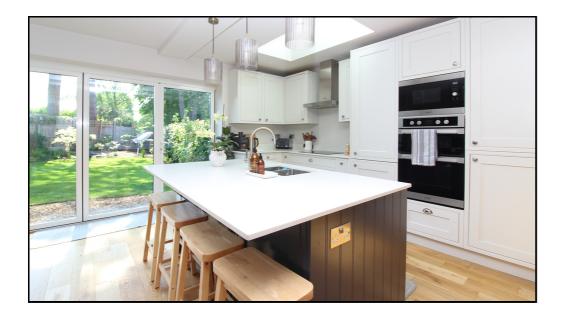

# Kitchen/Diner:

Abt. 25' 0" x 20' 0" (7.62m x 6.10m) Range of fitted wall and base units with composite worktops. Stainless steel sink and drainer. Integrated fridge/freezer. Island breakfast bar. Sky light. Bi-fold doors leading out to rear garden. Radiator. Laminate flooring.