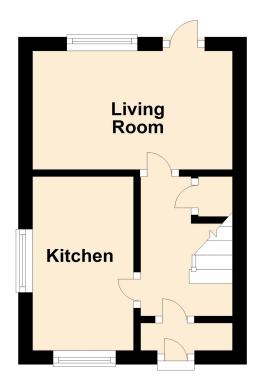

elevationestateagents.com



# 9 Verdon Drive, Willen Park, Milton Keynes, Buckinghamshire, MK15 9DE

# £78,000 Leasehold

- Three bedroom
- Driveway
- £8,000 premium
- Desirable location
- 30% Shared ownership
- rent and service charge combined £260.82 per month
- EPC Rating









#### **Disclaimer**

Whilst we have endeavoured to prepare our sales particulars accurately none of the services, appliances or equipment have been tested. A buyer should satisfy themselves on such matters prior to purchase. Any measurements or distances mentioned in these particulars are for guide reference only. If such particulars are fundamental to a purchase, buyers should rely on their own enquiries. All enquiries should be directed to Elevation Estate Agents in the first instance.

# **Ground Floor**



### **First Floor**



Floor plans are for layout purposes only. Measurements are approximate and subject to inaccuracies

Plan produced using PlanUp.