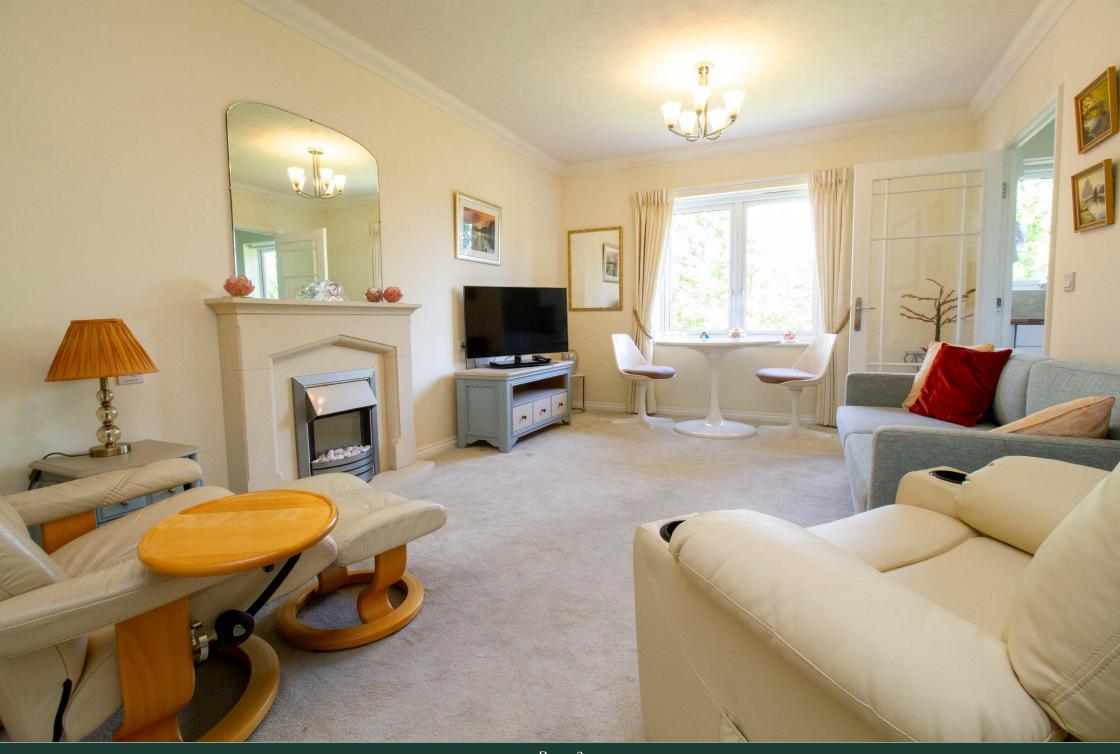

The living room is 17 ft. long with an electric fire and surround plus a door giving access to the kitchen. Fitted with a range of white floor and wall mounted units, the kitchen also includes oven, hob, extractor fan, fridge/ freezer, dishwasher and washing machine.