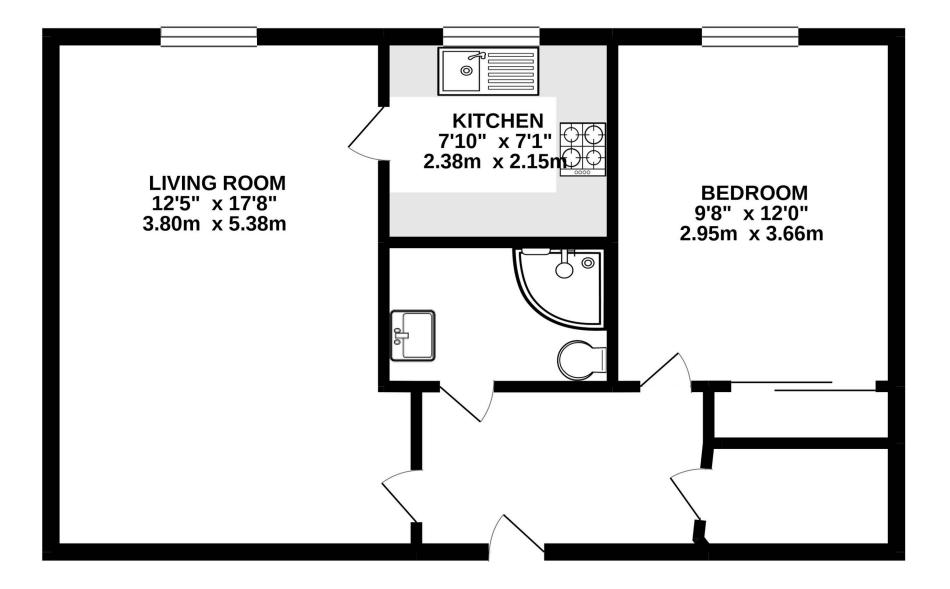

The apartment, which is located on the first floor, can be accessed via both stairs and a lift, benefiting from new carpets throughout. The entrance hallway has a good size airing cupboard and doors to the living room, bedroom and shower room.

The living room is 17 ft. long with an electric fire and surround plus a door giving access to the kitchen. Fitted with a range of white floor and wall mounted units, the kitchen also includes oven, hob, extractor fan, fridge/ freezer, dishwasher and washing machine.

The bedroom has fitted wardrobes whilst the shower room has a generous shower cubicle, fully tiled walls, wc, wash hand basin, vanity unit, heated towel rail and wall mounted cupboard.

The apartment is heated via a communal air source heat pump which is included in the service charge.