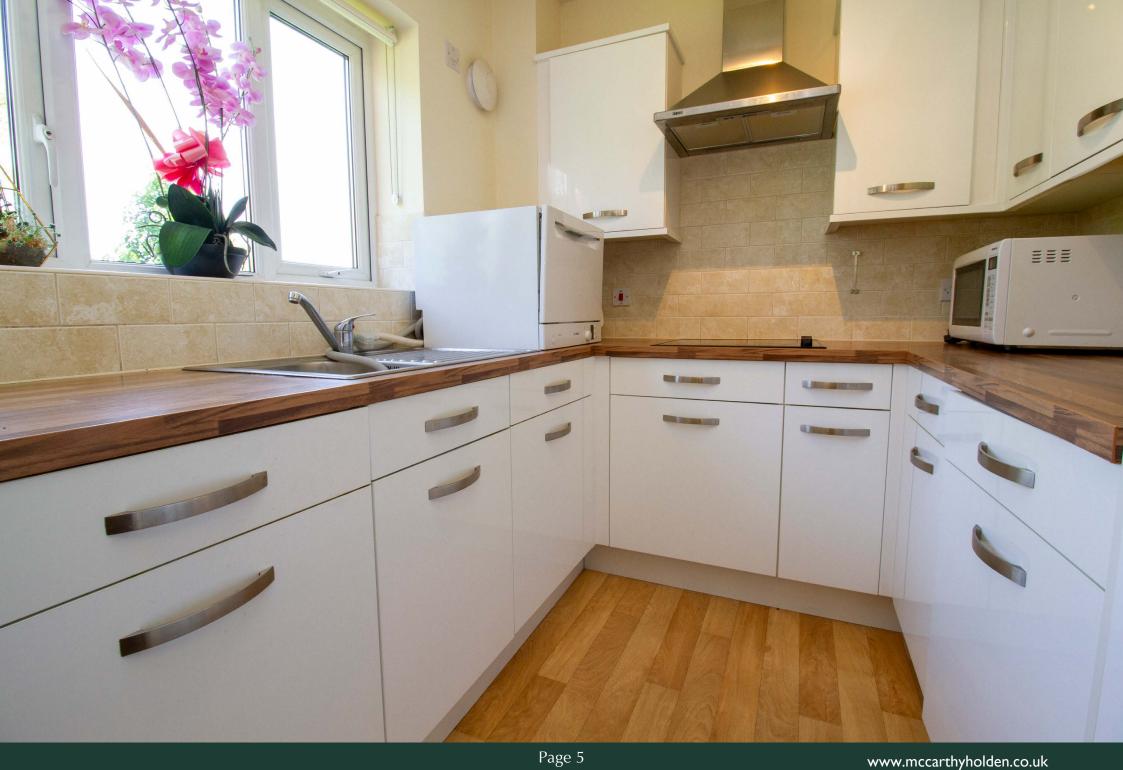

The living room is 17 ft. long with an electric fire and surround plus a door giving access to the kitchen. Fitted with a range of white floor and wall mounted units, the kitchen also includes oven, hob, extractor fan, fridge/ freezer, dishwasher and washing machine.