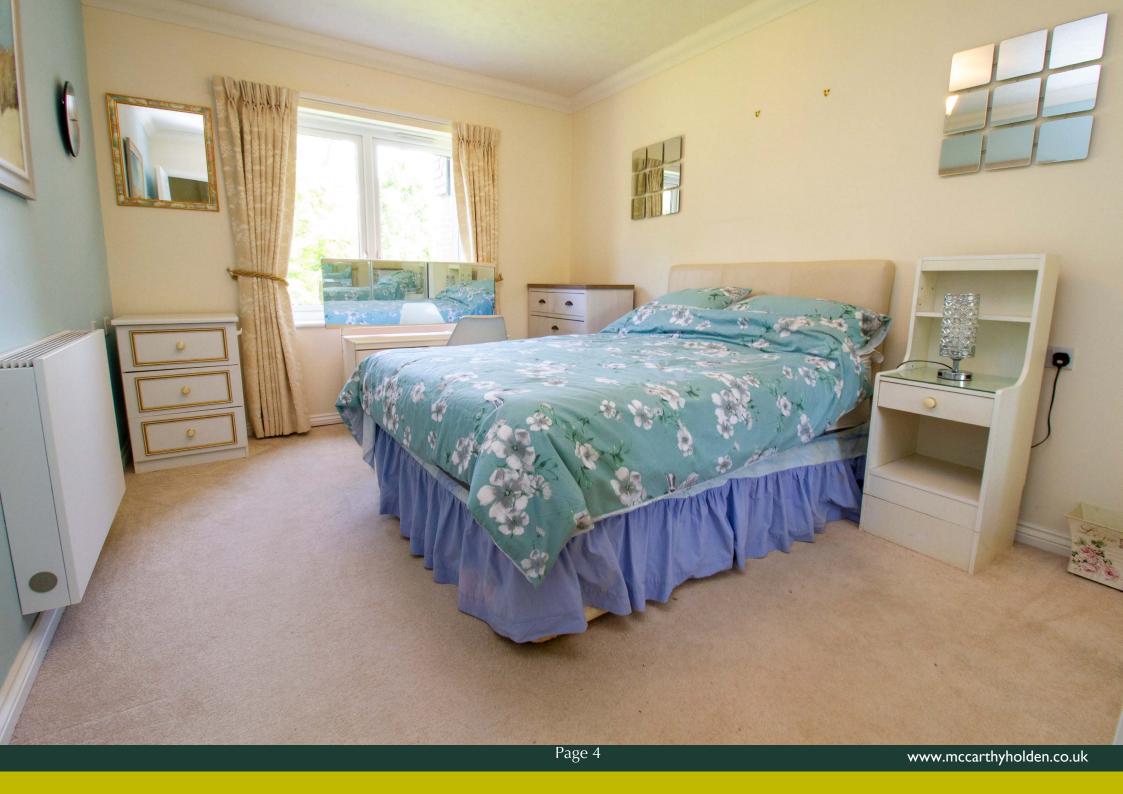

The bedroom has fitted wardrobes whilst the shower room has a generous shower cubicle, fully tiled walls, wc, wash hand basin, vanity unit, heated towel rail and wall mounted cupboard.

The apartment is heated via a communal air source heat pump which is included in the service charge.