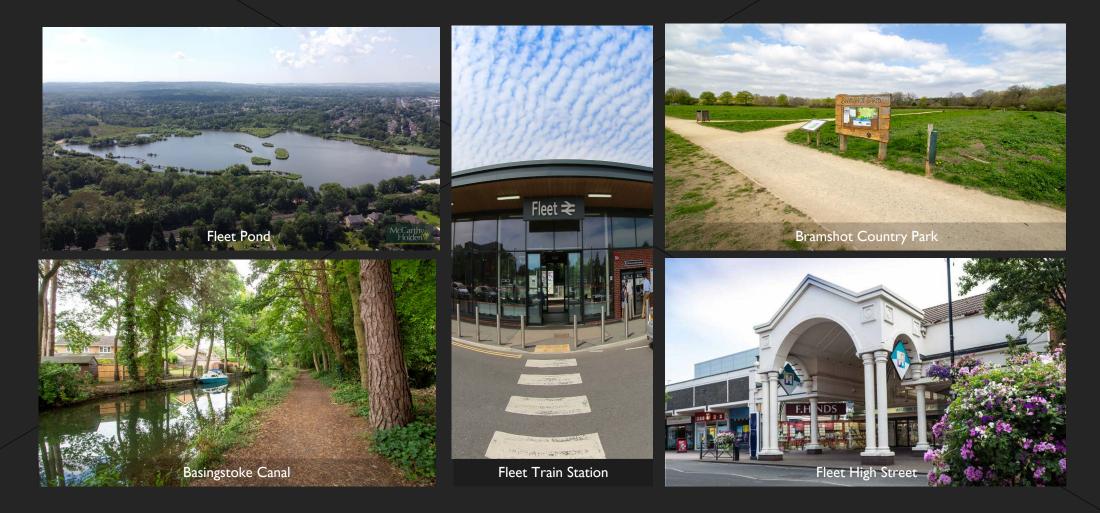

## Places of interest

A selection of photographs showing various locations in and around Fleet are shown below.