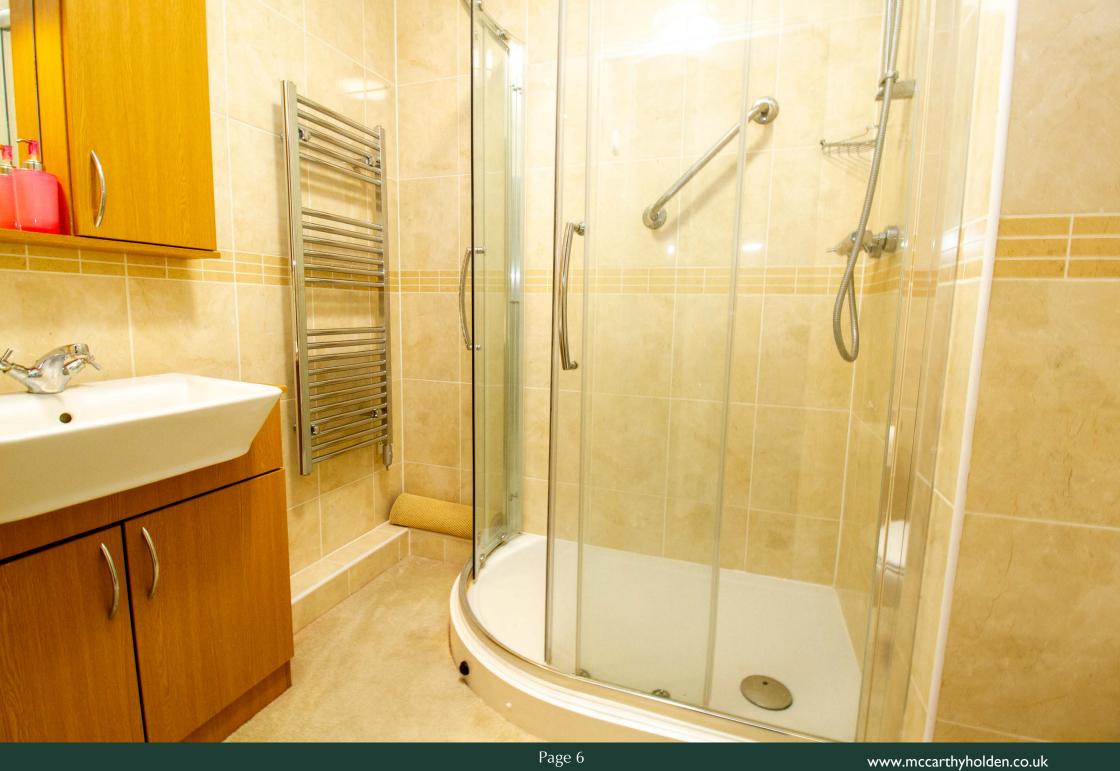

The bedroom has fitted wardrobes whilst the shower room has a generous shower cubicle, fully tiled walls, wc, wash hand basin, vanity unit, heated towel rail and wall mounted cupboard.

The apartment is heated via a communal air source heat pump which is included in the service charge.