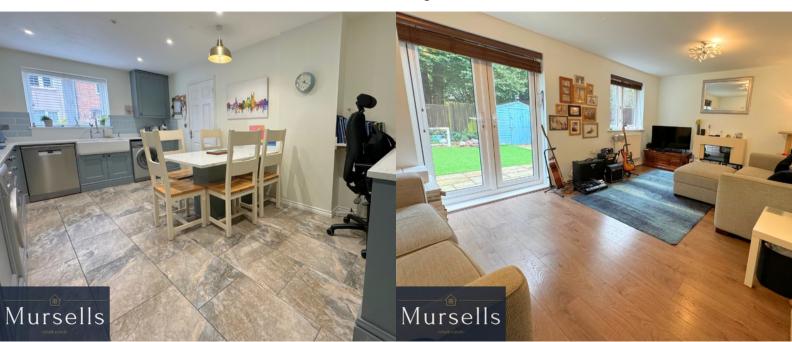

Upon entering, you'll find a welcoming hallway that leads to a ground-floor cloakroom and stairs to the upper level. The spacious kitchen/diner features a front-facing aspect and is equipped with a stylish modern kitchen installed just 2 years ago, complete with a butler sink, integrated fridge freezer, single oven with grill and a plumbing for a water softener. There is free standing space for a dishwasher, washing machine and tumble drier. There's plenty of space for a dining table and chairs as well as a bespoke made work station in the rear corner.

The cozy sitting room overlooks the rear garden and is accessible via elegant French doors, creating a seamless connection to the outdoors.

On the first floor, the main bedroom benefits from an impressive modern ensuite shower room, while the three additional bedrooms share a well-appointed family bathroom, featuring a classic suite with a bathtub, WC, and pedestal wash hand basin.