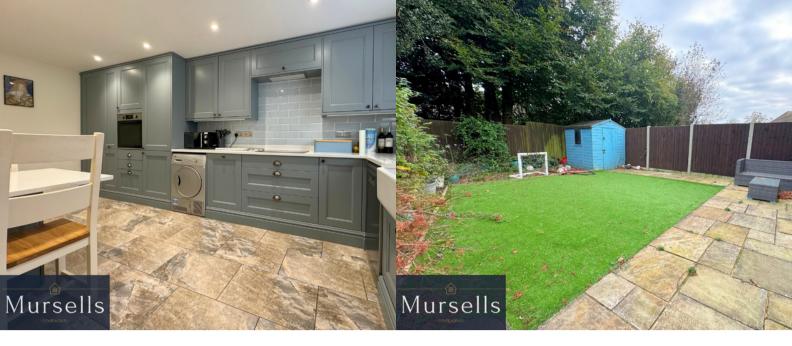

Upon entering, you'll find a welcoming hallway that leads to a ground-floor cloakroom and stairs to the upper level. The spacious kitchen/diner features a front-facing aspect and is equipped with a stylish modern kitchen installed just 2 years ago, complete with a butler sink, integrated fridge freezer, single oven with grill and a plumbing for a water softener. There is free standing space for a dishwasher, washing machine and tumble drier. There's plenty of space for a dining table and chairs as well as a bespoke made work station in the rear corner.

Outside, the property boasts off-road parking to the side and an enclosed East facing rear garden that offers a peaceful retreat, bordered by fencing for added privacy. The garden is primarily low maintenance artificial lawn, complemented by a paved patio area that runs along the back of the house, ideal for outdoor entertaining. In addition, there is an electric car charging point on the drive. There is also an allocated parking space for this property ensure hassle free parking.