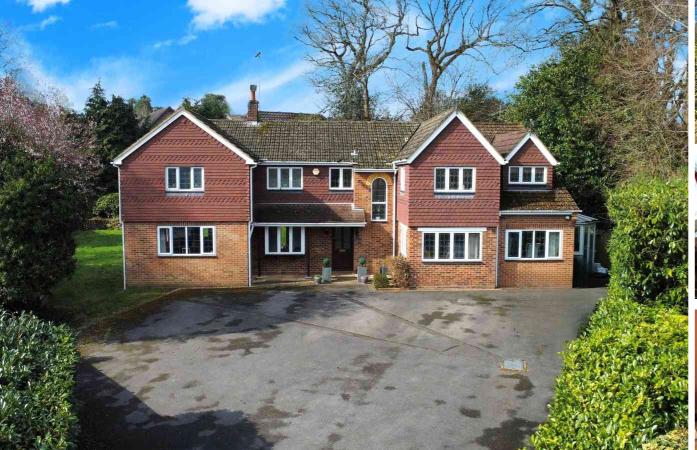

## 40 France Hill Drive, CAMBERLEY, Surrey GU15 3QE

Jigsaw Estates are pleased to present to the market this detached family home with over 2700 square feet of accommodation occupying a generous plot of over 0.25 of an acre, with a private gated driveway and situated within a stones throw of Camberley town centre.

There are a number of local schools within walking distance as well as the local train station which does offer some direct routes into London.

The electric gates open on to a private, hedged driveway which opens up onto a large parking area. Once inside the property the accommodation comprises of five bedrooms, a large front to back living room, dining room, family room, study and kitchen/breakfast room. Further benefits include an en-suite and walk in wardrobe to the principle bedroom, a second en-suite to bedroom two, a large family bathroom, a utility room and conservatory.

Outside to the rear there is a secluded garden with patio area. The garden stretches around to the side of

PRICE £1,000,000 Freehold

- FIVE BEDROOMS
- GATED DRIVEWAY
- FOUR RECEPTION ROOMS
- UTILITY ROOM
- CLOSE TO LOCAL SCHOOLS
- TWO ENSUITES & WALK IN WARDROBES TO PRINCIPLE BEDROOM
- APPROX 0.28 ACRE PLOT
- KITCHEN/BREAKFAST ROOM
- TOWN CENTRE LOCATION