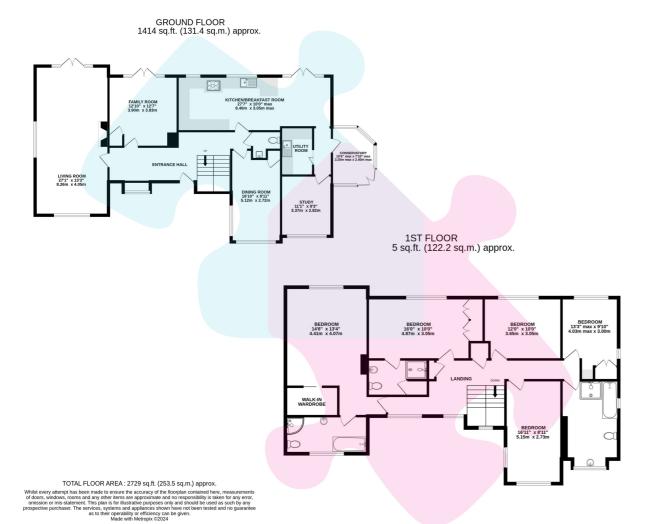

There are a number of local schools within walking distance as well as the local train station which does offer some direct routes into London.

The electric gates open on to a private, hedged driveway which opens up onto a large parking area. Once inside the property the accommodation comprises of five bedrooms, a large front to back living room, dining room, family room, study and kitchen/breakfast room. Further benefits include an en-suite and walk in wardrobe to the principle bedroom, a second en-suite to bedroom two, a large family bathroom, a utility room and conservatory.

Outside to the rear there is a secluded garden with patio area. The garden stretches around to the side of

PRICE £1,000,000 Freehold

- FIVE BEDROOMS
- GATED DRIVEWAY
- FOUR RECEPTION ROOMS
- UTILITY ROOM
- CLOSE TO LOCAL SCHOOLS
- TWO ENSUITES & WALK IN WARDROBES TO PRINCIPLE BEDROOM
- APPROX 0.28 ACRE PLOT
- KITCHEN/BREAKFAST ROOM
- TOWN CENTRE LOCATION