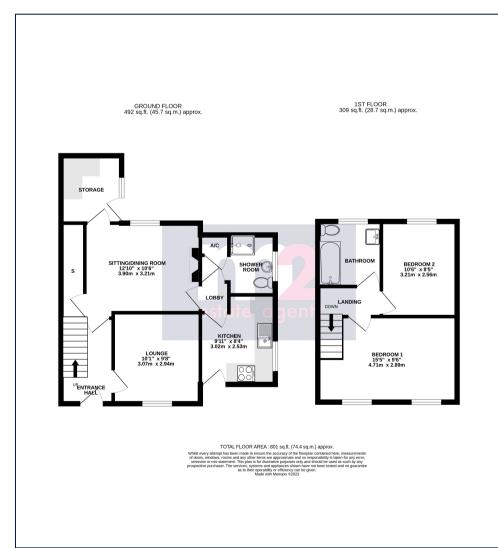

A spacious 2 bedroom semi detached property situated off two locks road within easy access of Cwmbran town centre. The property occupies a generous plot with extensive parking with accommodation comprising: To the ground floor: An entrance hall with stairs to the first floor leads to a lounge and separate dining/sitting room. A lobby provides access to a good size kitchen and shower room. To the first floor: A landing lead to 2 double bedrooms and a family bathroom. Outside: To the front of the property is a large level garden laid mainly to lawn. Paths provide access to a car hardstanding for numerous vehicles. To the rear is a covered area and lean to store/utility area previous accessible from the sitting/dining room.