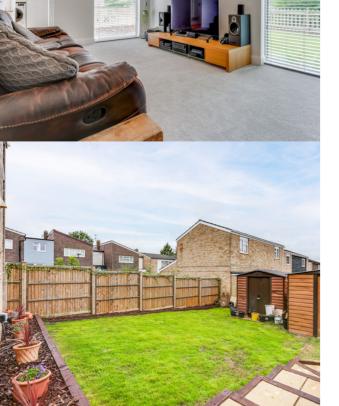

Other benefits include fully fitted utility room with plumbing for washing machine and downstairs cloakroom. Upstairs there are four bedrooms and family bathroom.

Outside, to the rear there is a nice enclosed garden with front and rear access, flower borders and patio area. The large shed is included in the sale & is insulated, has full power/lights and also wired for internet. To the front there is a enclosed garden, laid to lawn and flower borders.