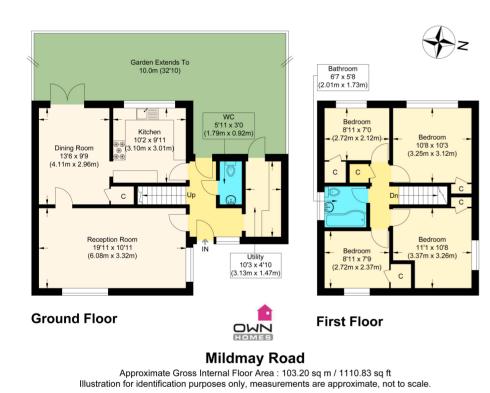

## **Property Summary**

Own Homes welcome to the market this spacious four bedroom family home situated in the Martins Wood area of Stevenage.

The property comprises of entrance hall, kitted kitchen with integrate oven and hob and extractor hood above, separate dining room with patio doors on to the rear garden and good size lounge with dual aspect windows.

Other benefits include fully fitted utility room with plumbing for washing machine and downstairs cloakroom. Upstairs there are four bedrooms and family bathroom.

Outside, to the rear there is a nice enclosed garden with front and rear access, flower borders and patio area. The large shed is included in the sale & is insulated, has full power/lights and also wired for internet. To the front there is a enclosed garden, laid to lawn and flower borders.

## Features

- Four Bedroom
- Large Lounge
- Utility/store room
- Separate Dining Room
- Downstairs cloakroom

**Room Descriptions** 