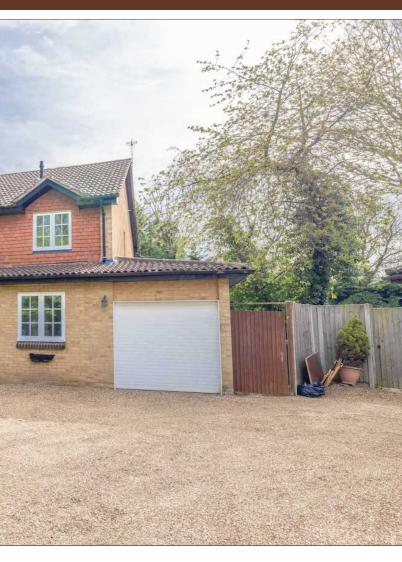

### Site and Location Plans

This newly renovated and immaculately presented four double bedroom detached family home is perfectly positioned on a wide and generous plot and just a short walk from Eton End School and Datchet Green and Train Station (Waterloo Line). The ground floor features three reception rooms with the inclusion of a 23ft living room with two sets of French doors onto the 21ft conservatory, and an 18ft dining room. There is also a 15ft fitted kitchen, a 17ft office/playroom and a downstairs cloakroom. To the first floor there are four double-sized bedrooms all with fitted wardrobes, a three piece family bathroom with the master bedroom benefiting from an ensuite shower room. Externally the mature and well enclosed rear garden wraps around the property whilst there is off street parking for up to three cars in addition to an 18ft garage. This property would make for an ideal family purchase due to its quiet location and spacious living accommodation and has been subject to extensive refurbishment. Additionally, there is no onward chain allowing the possibility for a quick sale. Oakwood

### External

The mature and well enclosed rear garden is mainly laid to lawn with a large patio area to the front and side and tall trees providing excellent privacy. There is a wood shed to the rear. To the front there is off street parking for up to three cars in addition to an 18ft garage.