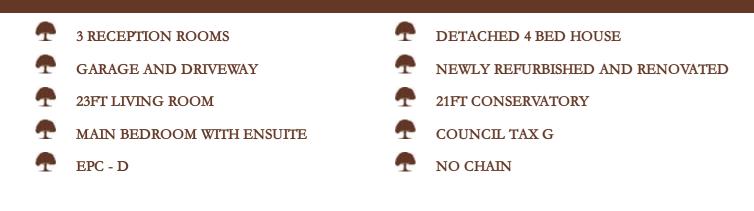

### Site and Location Plans

This newly renovated and immaculately presented four double bedroom detached family home is perfectly positioned on a wide and generous plot and just a short walk from Eton End School and Datchet Green and Train Station (Waterloo Line). The ground floor features three reception rooms with the inclusion of a 23ft living room with two sets of French doors onto the 21ft conservatory, and an 18ft dining room. There is also a 15ft fitted kitchen, a 17ft office/playroom and a downstairs cloakroom. To the first floor there are four double-sized bedrooms all with fitted wardrobes, a three piece family bathroom with the master bedroom benefiting from an ensuite shower room. Externally the mature and well enclosed rear garden wraps around the property whilst there is off street parking for up to three cars in addition to an 18ft garage. This property would make for an ideal family purchase due to its quiet location and spacious living accommodation and has been subject to extensive refurbishment. Additionally, there is no onward chain allowing the possibility for a quick sale. Oakwood

Council Tax Band G

Prospective purchasers should be aware that these sales particulars are intended as a general guide only and room sizes should not be relied upon for carpets or furnishing. We have not carried out any form of survey nor have we tested any appliance or services, mechanical or electrical. All maps are supplied by Goview.co.uk from Ordnance Survey mapping. Care has been taken in the preparation of these sales particulars, which are thought to be materially correct, although their accuracy is not guaranteed and they do not form part of any contract.