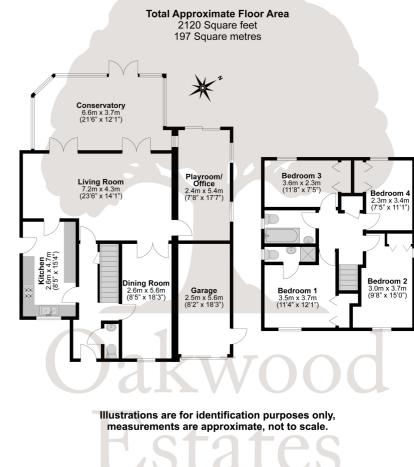

### Site and Location Plans

This newly renovated and immaculately presented four double bedroom detached family home is perfectly positioned on a wide and generous plot and just a short walk from Eton End School and Datchet Green and Train Station (Waterloo Line). The ground floor features three reception rooms with the inclusion of a 23ft living room with two sets of French doors onto the 21ft conservatory, and an 18ft dining room. There is also a 15ft fitted kitchen, a 17ft office/playroom and a downstairs cloakroom. To the first floor there are four double-sized bedrooms all with fitted wardrobes, a three piece family bathroom with the master bedroom benefiting from an ensuite shower room. Externally the mature and well enclosed rear garden wraps around the property whilst there is off street parking for up to three cars in addition to an 18ft garage. This property would make for an ideal family purchase due to its quiet location and spacious living accommodation and has been subject to extensive refurbishment. Additionally, there is no onward chain allowing the possibility for a quick sale. Oakwood