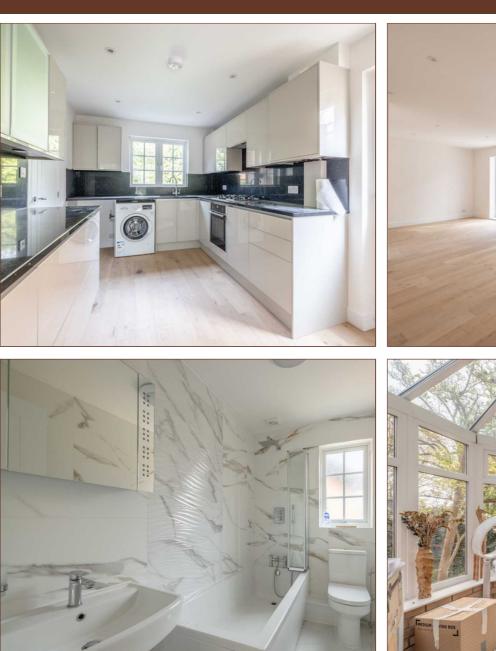

### Site and Location Plans

This newly renovated and immaculately presented four double bedroom detached family home is perfectly positioned on a wide and generous plot and just a short walk from Eton End School and Datchet Green and Train Station (Waterloo Line). The ground floor features three reception rooms with the inclusion of a 23ft living room with two sets of French doors onto the 21ft conservatory, and an 18ft dining room. There is also a 15ft fitted kitchen, a 17ft office/playroom and a downstairs cloakroom. To the first floor there are four double-sized bedrooms all with fitted wardrobes, a three piece family bathroom with the master bedroom benefiting from an ensuite shower room. Externally the mature and well enclosed rear garden wraps around the property whilst there is off street parking for up to three cars in addition to an 18ft garage. This property would make for an ideal family purchase due to its quiet location and spacious living accommodation and has been subject to extensive refurbishment. Additionally, there is no onward chain allowing the possibility for a quick sale. Oakwood