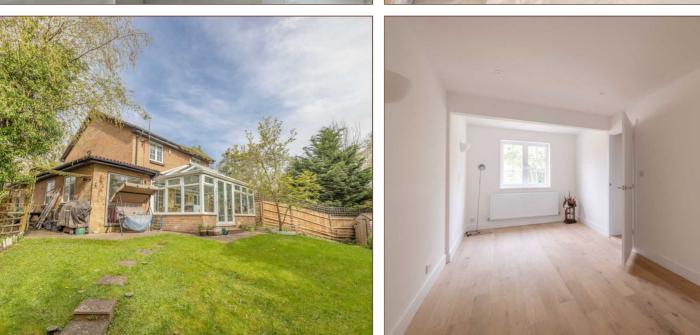

### External

The mature and well enclosed rear garden is mainly laid to lawn with a large patio area to the front and side and tall trees providing excellent privacy. There is a wood shed to the rear. To the front there is off street parking for up to three cars in addition to an 18ft garage.