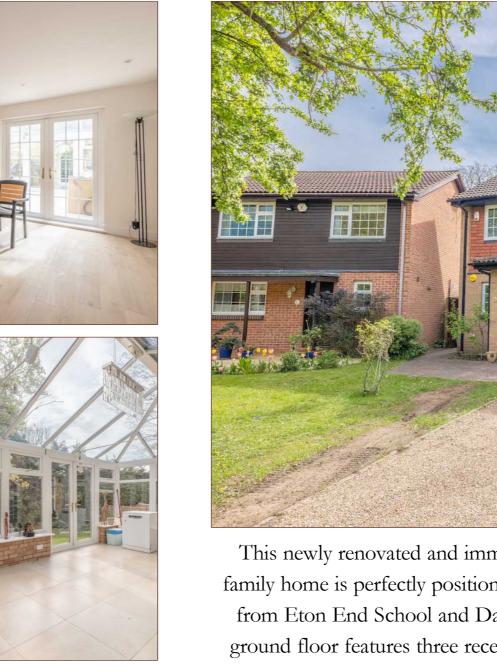

### Site and Location Plans

This newly renovated and immaculately presented four double bedroom detached family home is perfectly positioned on a wide and generous plot and just a short walk from Eton End School and Datchet Green and Train Station (Waterloo Line). The ground floor features three reception rooms with the inclusion of a 23ft living room with two sets of French doors onto the 21ft conservatory, and an 18ft dining room. There is also a 15ft fitted kitchen, a 17ft office/playroom and a downstairs cloakroom. To the first floor there are four double-sized bedrooms all with fitted wardrobes, a three piece family bathroom with the master bedroom benefiting from an ensuite shower room. Externally the mature and well enclosed rear garden wraps around the property whilst there is off street parking for up to three cars in addition to an 18ft garage. This property would make for an ideal family purchase due to its quiet location and spacious living accommodation and has been subject to extensive refurbishment. Additionally, there is no onward chain allowing the possibility for a quick sale. Oakwood