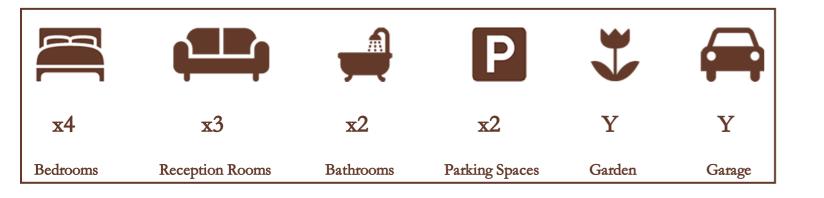

### Site and Location Plans

This newly renovated and immaculately presented four double bedroom detached family home is perfectly positioned on a wide and generous plot and just a short walk from Eton End School and Datchet Green and Train Station (Waterloo Line). The ground floor features three reception rooms with the inclusion of a 23ft living room with two sets of French doors onto the 21ft conservatory, and an 18ft dining room. There is also a 15ft fitted kitchen, a 17ft office/playroom and a downstairs cloakroom. To the first floor there are four double-sized bedrooms all with fitted wardrobes, a three piece family bathroom with the master bedroom benefiting from an ensuite shower room. Externally the mature and well enclosed rear garden wraps around the property whilst there is off street parking for up to three cars in addition to an 18ft garage. This property would make for an ideal family purchase due to its quiet location and spacious living accommodation and has been subject to extensive refurbishment. Additionally, there is no onward chain allowing the possibility for a quick sale. Oakwood