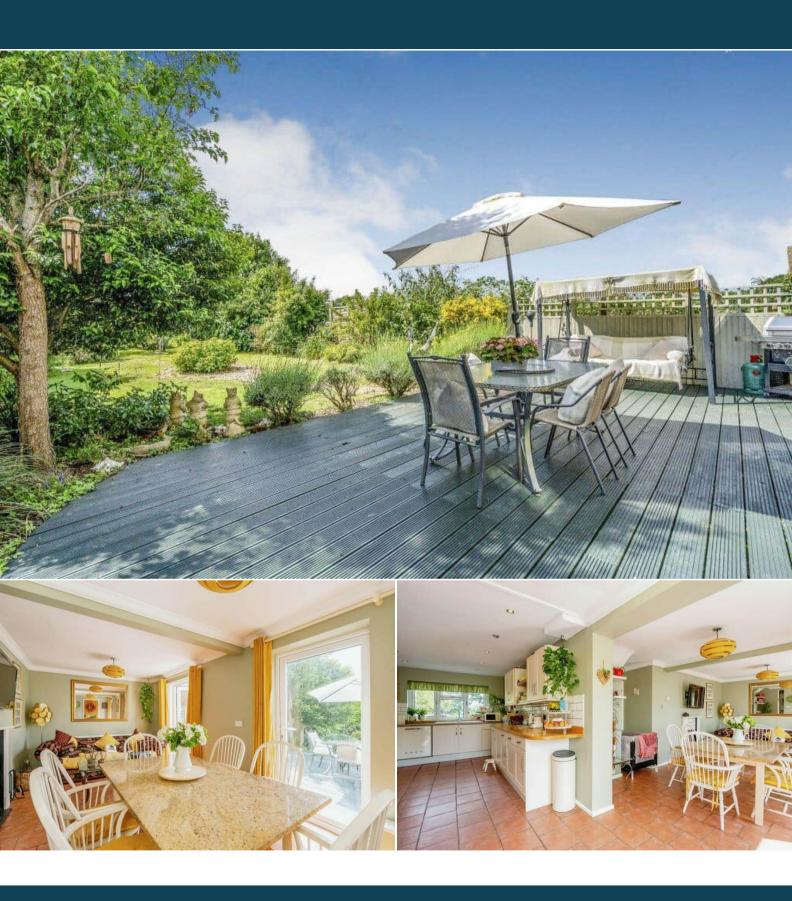

The council tax band is E.

The interior of this beautifully presented property comprises a spacious living room, dining room and fitted kitchen on the ground floor. The first floor consists of 4 bedrooms, an en-suite and the family bathroom. The exterior boasts a private rear garden, perfect for enjoying the summer months.