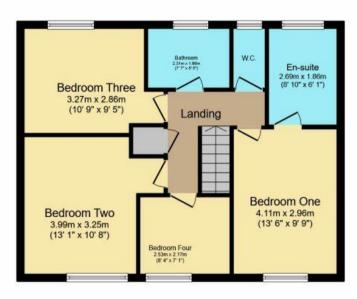

The council tax band is E.

The interior of this beautifully presented property comprises a spacious living room, dining room and fitted kitchen on the ground floor. The first floor consists of 4 bedrooms, an en-suite and the family bathroom. The exterior boasts a private rear garden, perfect for enjoying the summer months.

First Floor

This floor plan is for illustrative purposes only. It is not drawn to scale. Any measurements, floor areas (including any total floor area), openings and orientation are approximate. No details are guaranteed, they cannot be relied upon for any purpose and they do not form part of any agreement. No liability is taken for any error, omission or misstatement. A party must rely upon its own inspection(s). Powered by www.focalagent.com