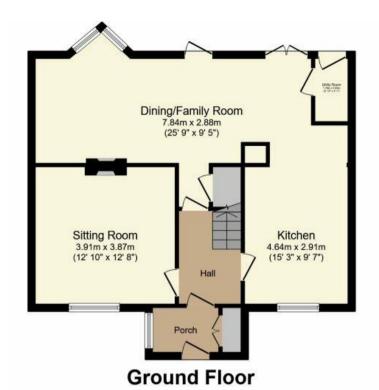

The council tax band is E.

The interior of this beautifully presented property comprises a spacious living room, dining room and fitted kitchen on the ground floor. The first floor consists of 4 bedrooms, an en-suite and the family bathroom. The exterior boasts a private rear garden, perfect for enjoying the summer months.